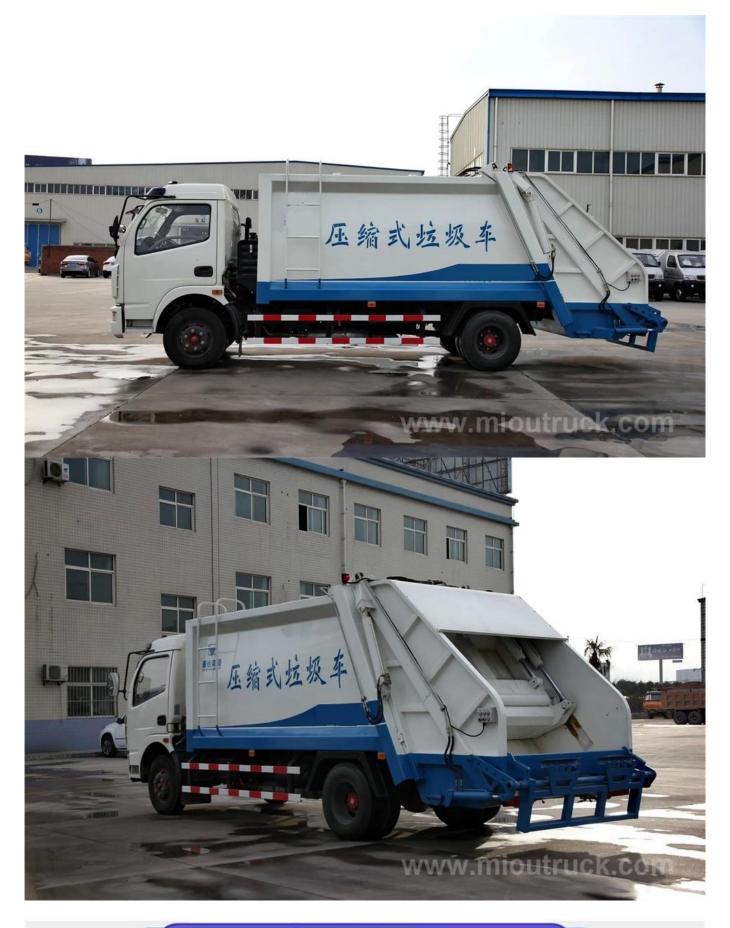

## Product Details

#### **Quick Details**

Condition: Drive Wheel: 4x2 Compactor New Type: 3001 - 6000L Transmission Type: Manual Emission Standard: Euro 3 Volume: 3856 Fuel Type: Diesel Engine Capacity: Size: 6850x2320x2900

# Product Display





## Technical Parameter

| Item unit parar |
|-----------------|
|-----------------|

| Vehicle model      |                          | /       | DF5082ZYS3      |                         |  |
|--------------------|--------------------------|---------|-----------------|-------------------------|--|
| Chassis model      |                          | /       | EQ1081TJ12D1    |                         |  |
| Overall dimensions |                          | mm      | 7000×2320×2900  |                         |  |
| garbage box volume |                          | L       | 6000-8000       |                         |  |
| BASE               | Curb weight              | kg      | 6100            |                         |  |
|                    | GVW                      |         | 8750