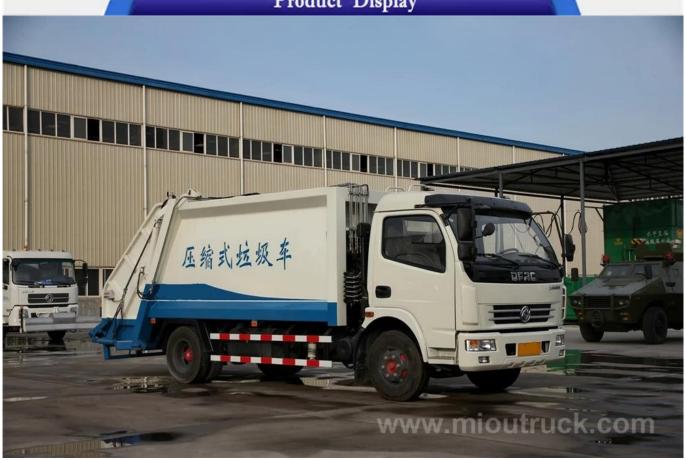

## Product Details

#### **Quick Details**

Condition: Drive Wheel: 4x2 Compactor New Type: 3001 - 6000L Transmission Type: Manual Emission Standard: Euro 3 Volume: 3856 Fuel Type: Diesel Engine Capacity: Size: 6850x2320x2900

# Product Display





## Technical Parameter

| Item unit parar |
|-----------------|
|-----------------|

| Vehicle model      |                          | /       | DF5082ZYS3      |                         |  |
|--------------------|--------------------------|---------|-----------------|-------------------------|--|
| Chassis model      |                          | /       | EQ1081TJ12D1    |                         |  |
| Overall dimensions |                          | mm      | 7000×2320×2900  |                         |  |
| garbage box volume |                          | L       | 6000-8000       |                         |  |
| BASE               | Curb weight              | kg      | 6100            |                         |  |
|                    | GVW                      |         | 8750