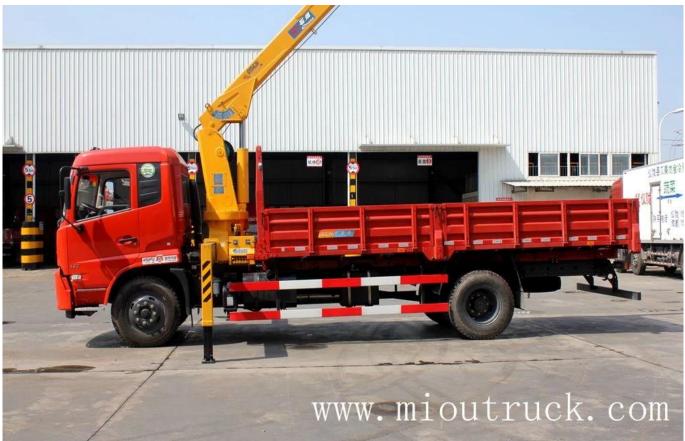

# **Product Details**

product name []truck cranedrive type[]4X2overall dimension[]9000\*2500\*3710mmwheelbase[]5100mmF/R suspension[]1430mm/2470mmG.V.W[]16tengine[]Dongfeng Cummins ISB180 40chassis system[]Dongfeng Tianjinchassismodel[]DFL1160BX5F/R suspension[]1430mm/2470mmG.V.W[]16t

| Technical Parameter    |                            |
|------------------------|----------------------------|
| BASIC PARAMETER        |                            |
| product name           | truck crane                |
| drive type             | 4X2                        |
| overall dimension      | 9000*2500*3710mm           |
| wheelbase              | 5100mm                     |
| F/R suspension         | 1430mm/2470mm              |
| G.V.W                  | 16t                        |
| rated loading capacity | 6.705t                     |
| crane                  |                            |
| ENGINE                 |                            |
| engine                 | Dongfeng Cummins ISB180 40 |
| fuel type              | diesel                     |
| displacement           | 5.9L                       |
| max output             | 132kw                      |
| emission standard      | Euro4                      |