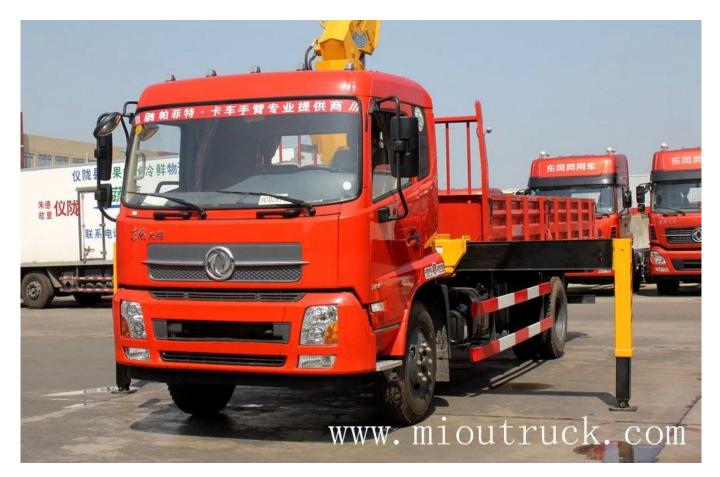

# **Product Details**

product name []truck cranedrive type[]4X2overall dimension[]9000\*2500\*3710mmwheelbase[]5100mmF/R suspension[]1430mm/2470mmG.V.W[]16tengine[]Dongfeng Cummins ISB180 40chassis system[]Dongfeng Tianjinchassismodel[]DFL1160BX5F/R suspension[]1430mm/2470mmG.V.W[]16t

| Technical Parameter    |                            |
|------------------------|----------------------------|
| BASIC PARAMETER        |                            |
| product name           | truck crane                |
| drive type             | 4X2                        |
| overall dimension      | 9000*2500*3710mm           |
| wheelbase              | 5100mm                     |
| F/R suspension         | 1430mm/2470mm              |
| G.V.W                  | 16t                        |
| rated loading capacity | 6.705t                     |
| crane                  |                            |
| ENGINE                 |                            |
| engine                 | Dongfeng Cummins ISB180 40 |
| fuel type              | diesel                     |
| displacement           | 5.9L                       |
| max output             | 132kw                      |
| emission standard      | Euro4                      |