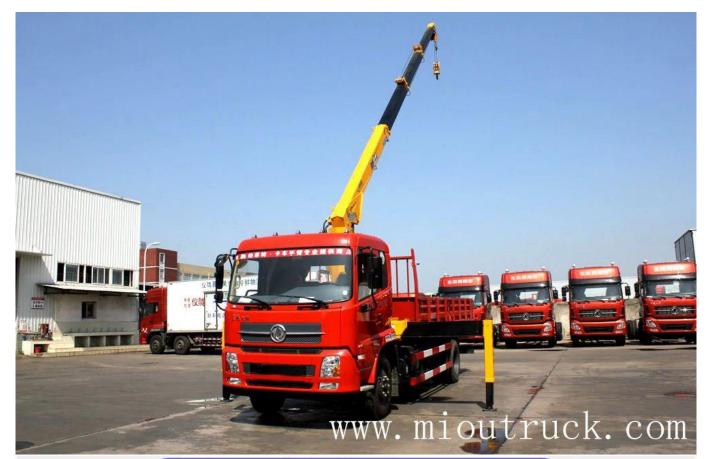

# **Product Details**

product name []truck cranedrive type[]4X2overall dimension[]9000\*2500\*3710mmwheelbase[]5100mmF/R suspension[]1430mm/2470mmG.V.W[]16tengine[]Dongfeng Cummins ISB180 40chassis system[]Dongfeng Tianjinchassismodel[]DFL1160BX5F/R suspension[]1430mm/2470mmG.V.W[]16t

| Technical Parameter    |                            |
|------------------------|----------------------------|
| BASIC PARAMETER        |                            |
| product name           | truck crane                |
| drive type             | 4X2                        |
| overall dimension      | 9000*2500*3710mm           |
| wheelbase              | 5100mm                     |
| F/R suspension         | 1430mm/2470mm              |
| G.V.W                  | 16t                        |
| rated loading capacity | 6.705t                     |
| crane                  |                            |
| ENGINE                 |                            |
| engine                 | Dongfeng Cummins ISB180 40 |
| fuel type              | diesel                     |
| displacement           | 5.9L                       |
| max output             | 132kw                      |
| emission standard      | Euro4                      |