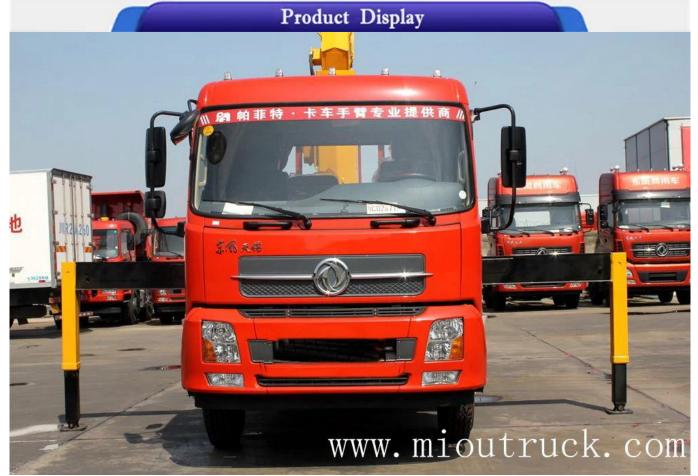

# **Product Details**

product name []truck cranedrive type[]4X2overall dimension[]9000\*2500\*3710mmwheelbase[]5100mmF/R suspension[]1430mm/2470mmG.V.W[]16tengine[]Dongfeng Cummins ISB180 40chassis system[]Dongfeng Tianjinchassismodel[]DFL1160BX5F/R suspension[]1430mm/2470mmG.V.W[]16t

| Technical Parameter    |                            |
|------------------------|----------------------------|
| BASIC PARAMETER        |                            |
| product name           | truck crane                |
| drive type             | 4X2                        |
| overall dimension      | 9000*2500*3710mm           |
| wheelbase              | 5100mm                     |
| F/R suspension         | 1430mm/2470mm              |
| G.V.W                  | 16t                        |
| rated loading capacity | 6.705t                     |
| crane                  |                            |
| ENGINE                 |                            |
| engine                 | Dongfeng Cummins ISB180 40 |
| fuel type              | diesel                     |
| displacement           | 5.9L                       |
| max output             | 132kw                      |
| emission standard      | Euro4                      |