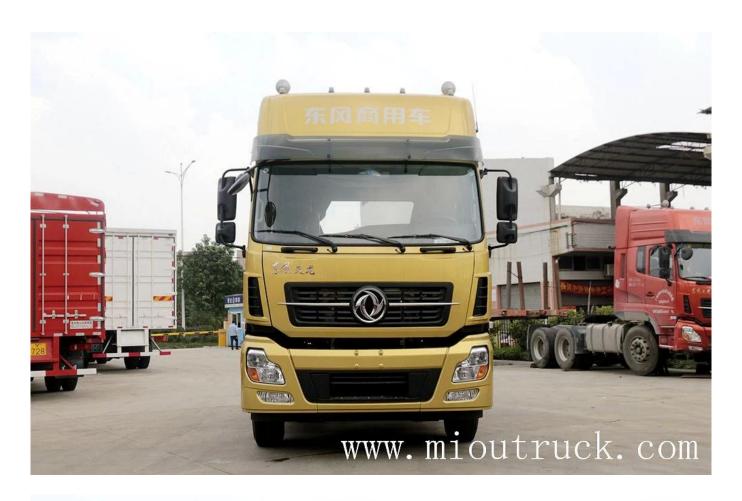

## Product Details

## Product Display







# Technical Parameter

BASIC PARAMETER

| model number           | DFL4251A15                 |
|------------------------|----------------------------|
| drive type             | 6*4                        |
| overall dimension      | 6960*2500*3700mm           |
| wheelbase              | 3300+1350mm                |
| wheel track            | 2040,1820/1820mm           |
| curb weight            | 8.8t                       |
| G.V.W                  | 25t                        |
| rated loading capacity | 6.805t                     |
| oil tanker material    | aluminum                   |
| oil tanker volume      | 750L                       |
|                        |                            |
| ENGINE                 |                            |
| engine                 | D