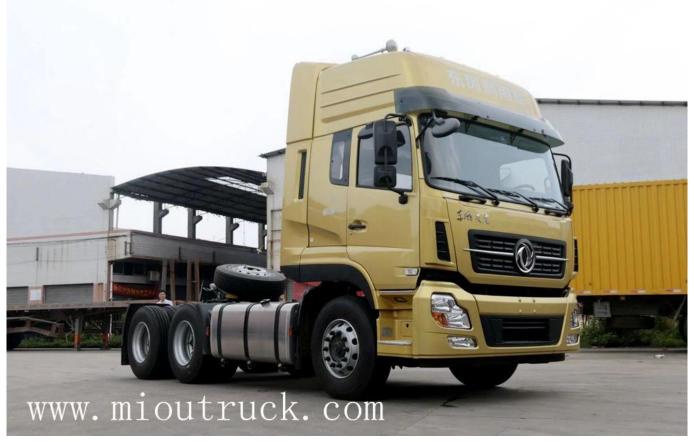

## Product Details

## Product Display







# Technical Parameter

BASIC PARAMETER

| model number           | DFL4251A15                 |
|------------------------|----------------------------|
| drive type             | 6*4                        |
| overall dimension      | 6960*2500*3700mm           |
| wheelbase              | 3300+1350mm                |
| wheel track            | 2040,1820/1820mm           |
| curb weight            | 8.8t                       |
| G.V.W                  | 25t                        |
| rated loading capacity | 6.805t                     |
| oil tanker material    | aluminum                   |
| oil tanker volume      | 750L                       |
|                        |                            |
| ENGINE                 |                            |
| engine                 | Don