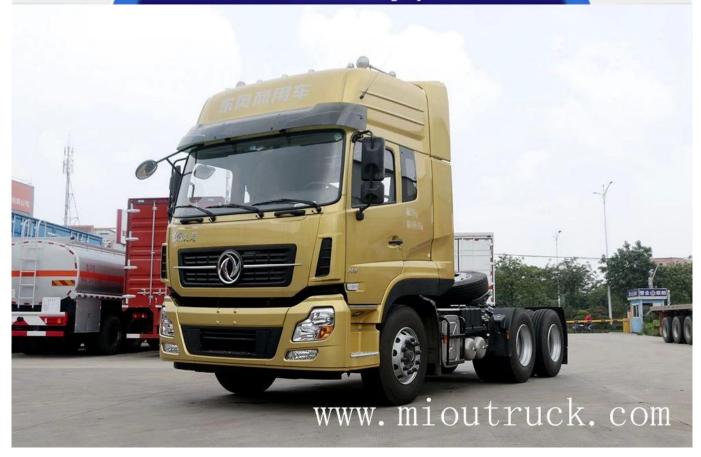

## Product Details

## Product Display







# Technical Parameter

BASIC PARAMETER

| model number           | DFL4251A15                 |
|------------------------|----------------------------|
| drive type             | 6*4                        |
| overall dimension      | 6960*2500*3700mm           |
| wheelbase              | 3300+1350mm                |
| wheel track            | 2040,1820/1820mm           |
| curb weight            | 8.8t                       |
| G.V.W                  | 25t                        |
| rated loading capacity | 6.805t                     |
| oil tanker material    | aluminum                   |
| oil tanker volume      | 750L                       |
|                        |                            |
| ENGINE                 |                            |
| engine                 |