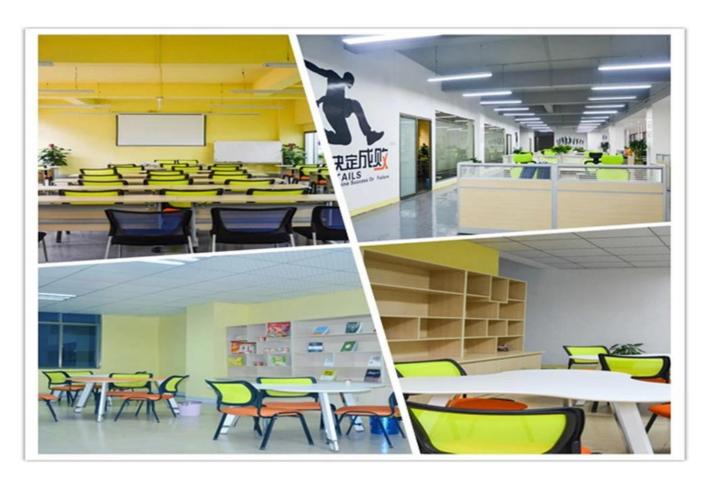

manual       |
| forward gear           | 7            |
| number of reverse gear | 1            |
| TIRE                   |              |
| tire specification     | 9.00R20      |
| tire numbers           | 6            |
| CHASISS                |              |
| front axle capacity    | 5800kg       |
| rear axle capacity     | 10000kg      |
| leaf spring            | 11/11+10     |

### Our Company & Factory

#### **Brief Introduction:**

Miou is located in Shiyan, Hubei province, China.Our company is specialized in R & D,manufacture and sales of special purpose vehicles .We are the special purpose vehicles production base company of the Chinese Dongfeng Motor Group and also the Overseas Department of Dongfeng Zhengmeng Special Purpose Vehicle Co., Ltd.

#### **Company Display:**



### **Factory Display**



# Verified Certificates



Packing: nude, covered with wax, small type can be put into 20'GP or 40'GP, big type can be carried by bulk carriers or ro-ro ship or according to your requirements

Delivery date: 15 days



#### Q:How about the warranty?

A:One year

#### Q:Do you have ISO certificate?

A:Yes, we have,pls contact us to get our certifications.

#### Q:How about the delivery time?

A: Most of our trucks are all have in stock ,We can delivery to you within 15 days, if specially ordered , we always need around 30 days for production.

#### Q:How about shipping?

A:Big size trucks always shipping by RORO or Bulk ship or flat bed container or open top container, small type can shipping by container, Pls contact us to get a shipping quotation.

#### Q: How