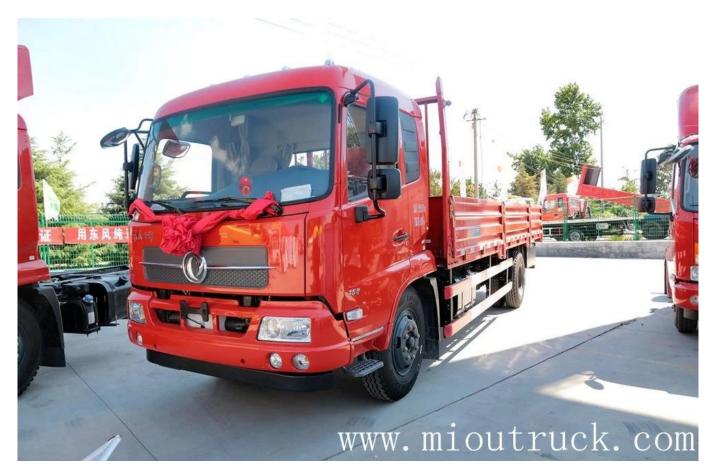

## Product Details

model number  $\Box DFH1160BX1JVA$  drive type  $\Box 4X2$  overall dimension  $\Box 9000*2500*2860mm$  cargo body inner size  $\Box 6750*2400*600$  mm G.V.W  $\Box 15.8t$  max speed  $\Box 98km/h$  fuel type  $\Box$  diesel emission standard  $\Box$  Euro 4 tire specification  $\Box 9.00R20$ 

## Technical Parameter

| BASIC PARAMETER        |                  |
|------------------------|------------------|
| model number           | DFH1160BX1JVA    |
| drive type             | 4X2              |
| overall dimension      | 9000*2500*2860mm |
| cargo body inner size  | 6750*2400*600mm  |
| wheelbase              | 5000mm           |
| F/Rwheel-base          | 1815mm/1800mm    |
| G.V.W                  | 15.8t            |
| rated loading capacity | 9.63t            |
| curb weight            | 5.975t           |
| rear axle speed ratio  | 4.44             |
| max speed              | 98km/h           |
| ENGINE                 |                  |
| engine                 | □□EQH160-52      |
| fuel type              | diesel           |