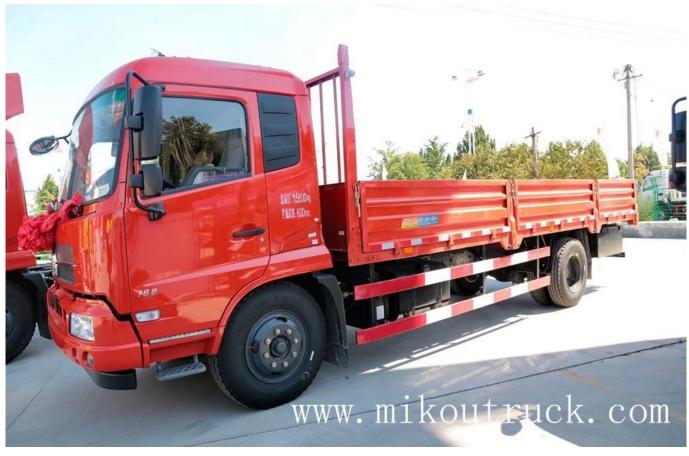

## Product Details

model number  $\Box DFH1160BX1JVA$  drive type  $\Box 4X2$  overall dimension  $\Box 9000*2500*2860mm$  cargo body inner size  $\Box 6750*2400*600$  mm G.V.W  $\Box 15.8t$  max speed  $\Box 98km/h$  fuel type  $\Box$  diesel emission standard  $\Box$  Euro 4 tire specification  $\Box 9.00R20$ 

## Technical Parameter

| BASIC PARAMETER        |                  |
|------------------------|------------------|
| model number           | DFH1160BX1JVA    |
| drive type             | 4X2              |
| overall dimension      | 9000*2500*2860mm |
| cargo body inner size  | 6750*2400*600mm  |
| wheelbase              | 5000mm           |
| F/Rwheel-base          | 1815mm/1800mm    |
| G.V.W                  | 15.8t            |
| rated loading capacity | 9.63t            |
| curb weight            | 5.975t           |
| rear axle speed ratio  | 4.44             |
| max speed              | 98km/h           |
| ENGINE                 |                  |
| engine                 | □□EQH160-52      |
| fuel type              | diesel           |