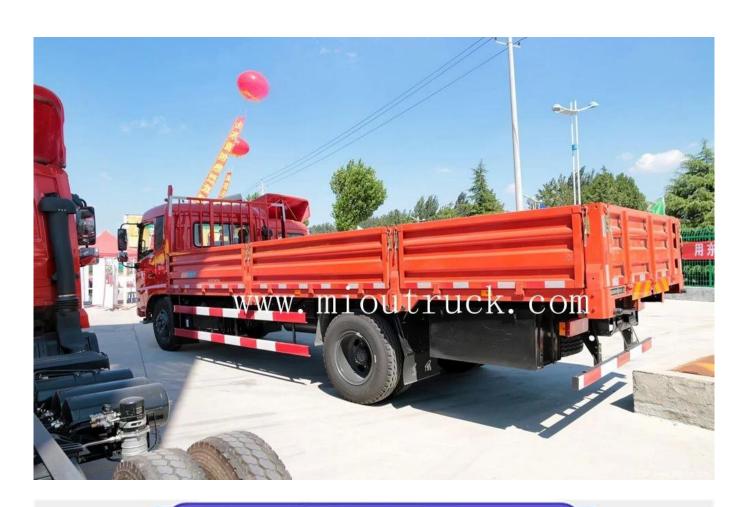

## Product Details

model number  $\Box DFH1160BX1JVA$  drive type  $\Box 4X2$  overall dimension  $\Box 9000*2500*2860mm$  cargo body inner size  $\Box 6750*2400*600$  mm G.V.W  $\Box 15.8t$  max speed  $\Box 98km/h$  fuel type  $\Box$  diesel emission standard  $\Box$  Euro 4 tire specification  $\Box 9.00R20$ 

## Technical Parameter

| BASIC PARAMETER        |                  |
|------------------------|------------------|
| model number           | DFH1160BX1JVA    |
| drive type             | 4X2              |
| overall dimension      | 9000*2500*2860mm |
| cargo body inner size  | 6750*2400*600mm  |
| wheelbase              | 5000mm           |
| F/Rwheel-base          | 1815mm/1800mm    |
| G.V.W                  | 15.8t            |
| rated loading capacity | 9.63t            |
| curb weight            | 5.975t           |
| rear axle speed ratio  | 4.44             |
| max speed              | 98km/h           |
| ENGINE                 |                  |
| engine                 | □□EQH160-52      |
| fuel type              | diesel           |