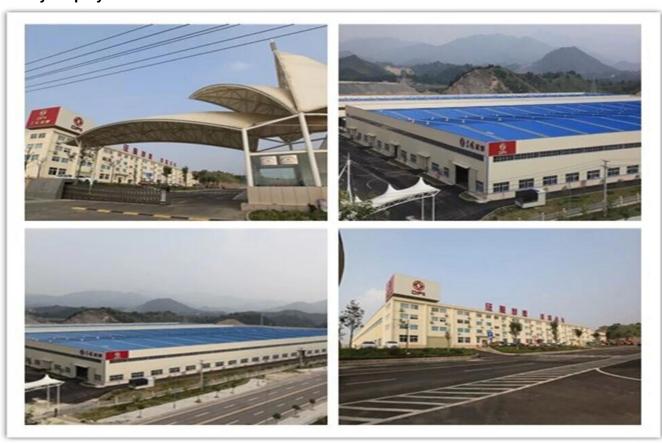

ar           | 7            |
| number of reverse gear | 1            |
| TIRE                   |              |
| tire specification     | 9.00R20      |
| tire numbers           | 6            |
| CHASISS                |              |
| front axle capacity    | 5800kg       |
| rear axle capacity     | 10000kg      |
| leaf spring            | 11/11+10     |

### Our Company & Factory

#### **Brief Introduction:**

Miou is located in Shiyan, Hubei province, China.Our company is specialized in R & D,manufacture and sales of special purpose vehicles .We are the special purpose vehicles production base company of the Chinese Dongfeng Motor Group and also the Overseas Department of Dongfeng Zhengmeng Special Purpose Vehicle Co., Ltd.

#### **Company Display:**



### **Factory Display**



# Verified Certificates



Packing: nude, covered with wax, small type can be put into 20'GP or 40'GP, big type can be carried by bulk carriers or ro-ro ship or according to your requirements

Delivery date: 15 days



#### Q:How about the warranty?

A:One year

#### Q:Do you have ISO certificate?

A:Yes, we have,pls contact us to get our certifications.

#### Q:How about the delivery time?

A: Most of our trucks are all have in stock ,We can delivery to you within 15 days, if specially ordered , we always need around 30 days for production.

#### Q:How about shipping?

A:Big size trucks always shipping by RORO or Bulk ship or flat bed container or open top container, small type can shipping by container, Pls contact us to get a shipping quotation.

#### Q: How many trucks does your fact