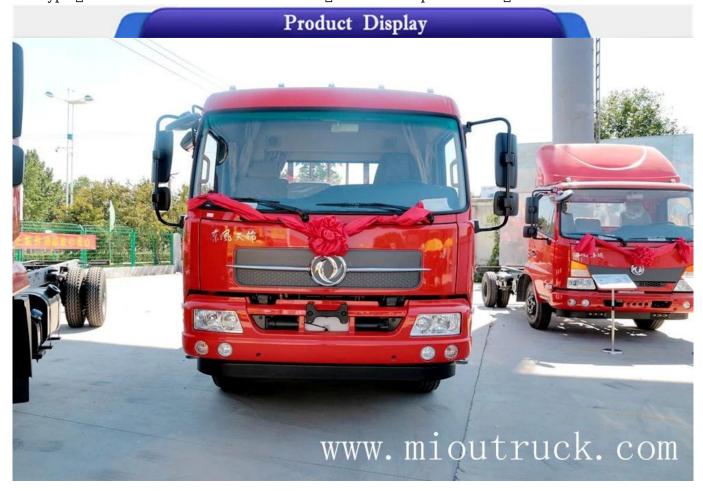

## Product Details

model number  $\Box DFH1160BX1JVA$  drive type  $\Box 4X2$  overall dimension  $\Box 9000*2500*2860mm$  cargo body inner size  $\Box 6750*2400*600$  mm G.V.W  $\Box 15.8t$  max speed  $\Box 98km/h$  fuel type  $\Box$  diesel emission standard  $\Box$  Euro 4 tire specification  $\Box 9.00R20$ 

## Technical Parameter

| BASIC PARAMETER        |                  |
|------------------------|------------------|
| model number           | DFH1160BX1JVA    |
| drive type             | 4X2              |
| overall dimension      | 9000*2500*2860mm |
| cargo body inner size  | 6750*2400*600mm  |
| wheelbase              | 5000mm           |
| F/Rwheel-base          | 1815mm/1800mm    |
| G.V.W                  | 15.8t            |
| rated loading capacity | 9.63t            |
| curb weight            | 5.975t           |
| rear axle speed ratio  | 4.44             |
| max speed              | 98km/h           |
| ENGINE                 |                  |
| engine                 | □□EQH160-52      |
| fuel type              | diesel           |