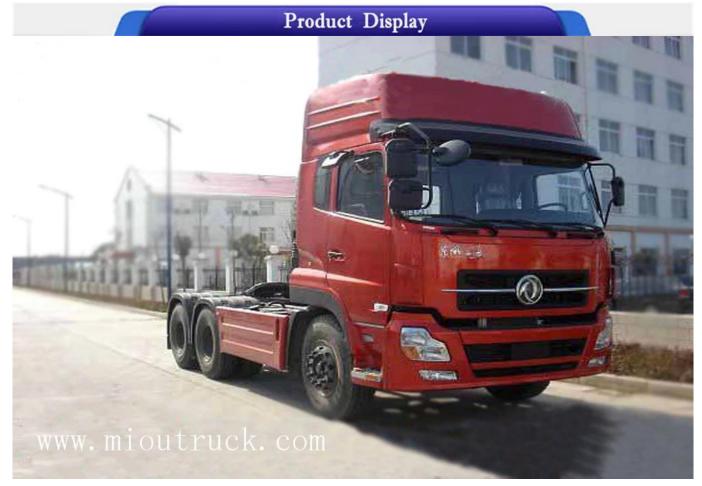

## Product Details

drive wheel :6\*4 allowance passenger in cabin:3/2 approach/departure angle(°):18/32 F/R suspension (mm):1500/810 power[]kw[]:257 wheelbase(mm):3200+1300

# **Technical Parameter**

[main basic parameter]

| brand                        | dongfeng tianlong        | drive wheel                 | drive wheel 6×4     |  |
|------------------------------|--------------------------|-----------------------------|---------------------|--|
| model number                 | DFL4251AX16A             | displacement[]ml[]          | 1120                |  |
| G.V.W(Kg)                    | 25000                    | transmission type           | manual              |  |
| rated load(Kg)               | 15000                    | overall dimension (mm)      | 6810*2500* 3600     |  |
| curb weight(Kg)              | 9305[] 8800              | Total mass of a trailer(Kg) | 39500, 40000        |  |
| allowance passenger in cabin | 3,2                      | ABS                         | equipped            |  |
| approach/departure angle(°)  | 18/32                    | F/R suspension (mm)         | 1500/810            |  |
| leaf spring                  | 3/4,3/10 , 10/13         | power[]kw[]                 | 257                 |  |
| alxe No.s                    | 3                        | wheelbase(mm)               | 3200+1300           |  |
| tire No.s                    | 10                       | tire specification          | 12R22.5 16PR        |  |
| front wheeltrack(mm)         | 2040                     | rear wheel track(mm)        | 1820/1820,1860/1860 |  |
| alxe load(Kg)                | 7000/18000 (And biaxial) | max speed(Km/h)             | 98                  |  |
| engine model                 | manufacture              | displacement[]ml[]          | t[]ml[] 11120       |  |
| dCi350-40                    | Dongfeng Motor Company   | power[]kw[]                 | 257                 |  |
| emission standard            | Euro4                    | fuel type                   | desiel              |  |