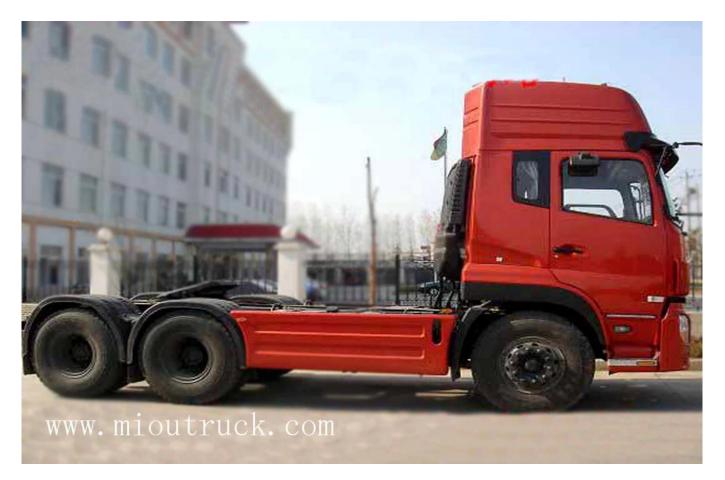

## Product Details

drive wheel :6\*4 allowance passenger in cabin:3/2 approach/departure angle(°):18/32 F/R suspension (mm):1500/810 power[]kw[]:257 wheelbase(mm):3200+1300

# **Technical Parameter**

[main basic parameter]

| brand                        | dongfeng tianlong        | drive wheel                 | drive wheel 6×4     |  |
|------------------------------|--------------------------|-----------------------------|---------------------|--|
| model number                 | DFL4251AX16A             | displacement[]ml[]          | 1120                |  |
| G.V.W(Kg)                    | 25000                    | transmission type           | manual              |  |
| rated load(Kg)               | 15000                    | overall dimension (mm)      | 6810*2500* 3600     |  |
| curb weight(Kg)              | 9305[] 8800              | Total mass of a trailer(Kg) | 39500, 40000        |  |
| allowance passenger in cabin | 3,2                      | ABS                         | equipped            |  |
| approach/departure angle(°)  | 18/32                    | F/R suspension (mm)         | 1500/810            |  |
| leaf spring                  | 3/4,3/10 , 10/13         | power[]kw[]                 | 257                 |  |
| alxe No.s                    | 3                        | wheelbase(mm)               | 3200+1300           |  |
| tire No.s                    | 10                       | tire specification          | 12R22.5 16PR        |  |
| front wheeltrack(mm)         | 2040                     | rear wheel track(mm)        | 1820/1820,1860/1860 |  |
| alxe load(Kg)                | 7000/18000 (And biaxial) | max speed(Km/h)             | 98                  |  |
| engine model                 | manufacture              | displacement[]ml[]          | t[]ml[] 11120       |  |
| dCi350-40                    | Dongfeng Motor Company   | power[]kw[]                 | 257                 |  |
| emission standard            | Euro4                    | fuel type                   | desiel              |  |