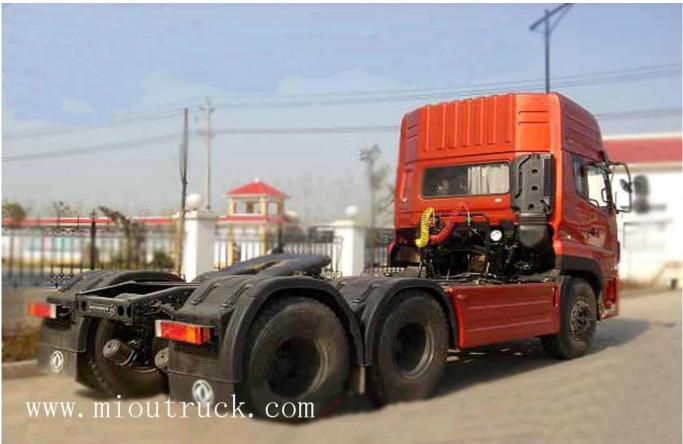

## Product Details

drive wheel :6\*4 allowance passenger in cabin:3/2 approach/departure angle(°):18/32 F/R suspension (mm):1500/810 power[]kw[]:257 wheelbase(mm):3200+1300

# **Technical Parameter**

[main basic parameter]

| brand                        | dongfeng tianlong        | drive wheel                 | drive wheel 6×4     |  |
|------------------------------|--------------------------|-----------------------------|---------------------|--|
| model number                 | DFL4251AX16A             | displacement[]ml[]          | 1120                |  |
| G.V.W(Kg)                    | 25000                    | transmission type           | manual              |  |
| rated load(Kg)               | 15000                    | overall dimension (mm)      | 6810*2500* 3600     |  |
| curb weight(Kg)              | 9305[] 8800              | Total mass of a trailer(Kg) | 39500, 40000        |  |
| allowance passenger in cabin | 3,2                      | ABS                         | equipped            |  |
| approach/departure angle(°)  | 18/32                    | F/R suspension (mm)         | 1500/810            |  |
| leaf spring                  | 3/4,3/10 , 10/13         | power[]kw[]                 | 257                 |  |
| alxe No.s                    | 3                        | wheelbase(mm)               | 3200+1300           |  |
| tire No.s                    | 10                       | tire specification          | 12R22.5 16PR        |  |
| front wheeltrack(mm)         | 2040                     | rear wheel track(mm)        | 1820/1820,1860/1860 |  |
| alxe load(Kg)                | 7000/18000 (And biaxial) | max speed(Km/h)             | 98                  |  |
| engine model                 | manufacture              | displacement[]ml[]          | t[]ml[] 11120       |  |
| dCi350-40                    | Dongfeng Motor Company   | power[]kw[]                 | 257                 |  |
| emission standard            | Euro4                    | fuel type                   | desiel              |  |