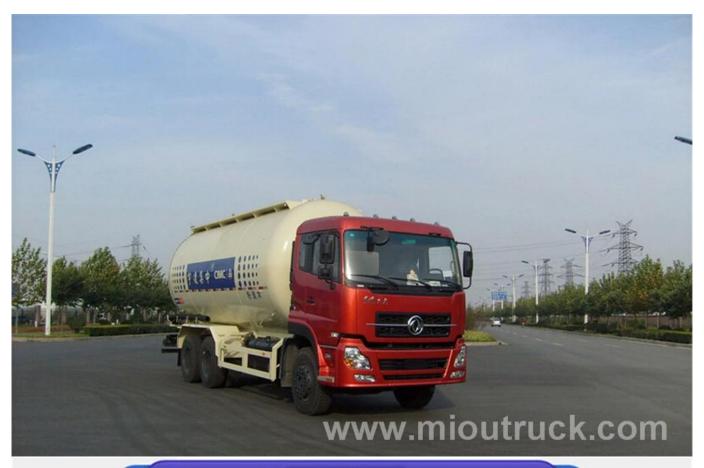

## Product Display

### Product Details

Quick Details:

Condition: New Transmission Type: Manual Emission Standard: Euro 3
Fuel Type: Diesel Dimensions (mm): 9600x2500x3950 Gross Vehicle Weight: 25000

Place of Origin: Hubei, China Brand Name: Dongfeng Model Number: ZJV5255GFLLY

## Technical Parameter

| Max Gross Weight (kg)     | 25000             |
|---------------------------|-------------------|
| Rated loading weight (kg) | 22370             |
| curb weight (kg)          | 13500             |
| Dimension (mm)            |                   |
| Overall dimension         | 9600x2500x3950    |
| wheelbase                 | 4350+1300         |
| Approach/Departure angle  | 12/20             |
| displacement              | 6700              |
| Tire specification        | 10.00-20;10.00R20 |
| Engine specifications     |                   |
| Max power (kw)            | 198               |
| Emission Standard         | Euro3             |
| Engine type               | ISDe270 30        |
| Fuel                      | Diesel            |
| Performance               |                   |
| Top speed (km/h)          | 90                |
| Spring suspension         | 8/9               |
| Wheel thread              | 1986/1860/1860    |
| Passenger                 | 3                 |