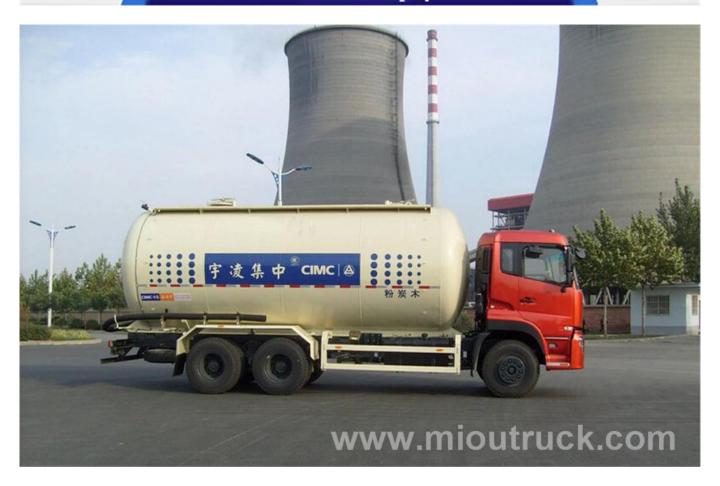

## Product Display

### Product Details

Quick Details:

Condition: New Transmission Type: Manual Emission Standard: Euro 3
Fuel Type: Diesel Dimensions (mm): 9600x2500x3950 Gross Vehicle Weight: 25000

Place of Origin: Hubei, China Brand Name: Dongfeng Model Number: ZJV5255GFLLY

## Technical Parameter

| Max Gross Weight (kg)     | 25000             |
|---------------------------|-------------------|
| Rated loading weight (kg) | 22370             |
| curb weight (kg)          | 13500             |
| Dimension (mm)            |                   |
| Overall dimension         | 9600x2500x3950    |
| wheelbase                 | 4350+1300         |
| Approach/Departure angle  | 12/20             |
| displacement              | 6700              |
| Tire specification        | 10.00-20;10.00R20 |
| Engine specifications     |                   |
| Max power (kw)            | 198               |
| Emission Standard         | Euro3             |
| Engine type               | ISDe270 30        |
| Fuel                      | Diesel            |
| Performance               |                   |
| Top speed (km/h)          | 90                |
| Spring suspension         | 8/9               |
| Wheel thread              | 1986/1860/1860    |
| Passenger                 | 3                 |