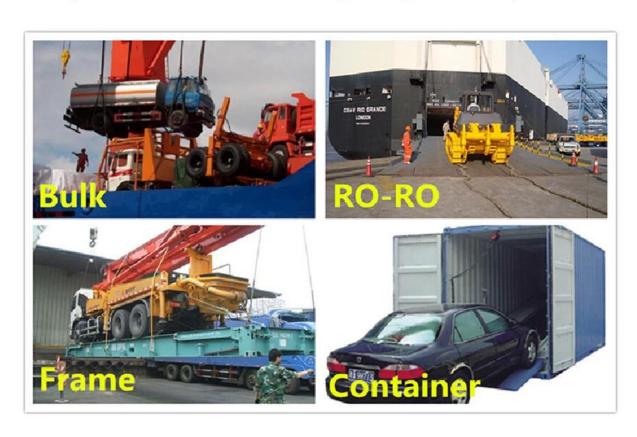

## SHIPMENT

We can ship trucks by RO-RO or bulk vessel

For 90% of our shipment ,we will go by sea, to main continents such as Africa, middle east, south Asia ,south America, either by container or RO-RO or bulk vessel

For neighborhood countries of China, we can ship trucks by road or trail way.

#### Q:How about shipping?

A:Big size trucks always shipping by RORO or Bulk ship or flat bed container or open top container , small type can shipping by container ,Pls contact us to get a shipping quotation .