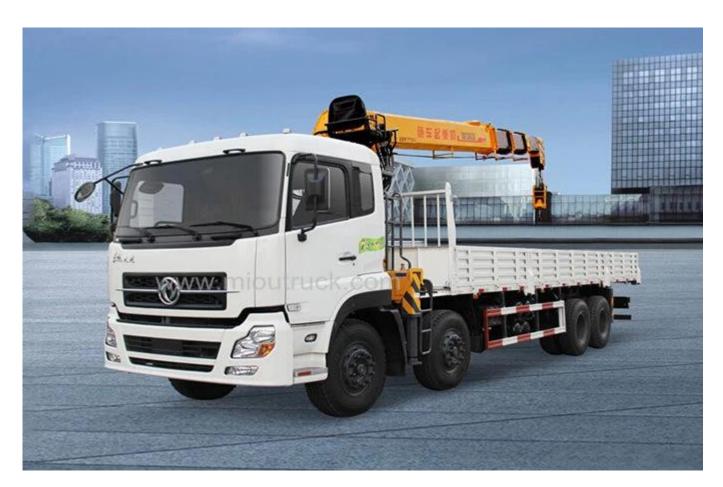

# PRODUCT Display

| Cab                         | DongFeng TianLong                                                                                               |
|-----------------------------|-----------------------------------------------------------------------------------------------------------------|
| Cargo Size (L x W x H) (mm) | 8200[8500[8600x2300x550[800                                                                                     |
| Frame (beam height) (mm)    | 300mm                                                                                                           |
| Gearbox                     | Fast 9gear                                                                                                      |
| Tire specifications         | 11.00-20Nylon□11.00R20 Wire                                                                                     |
| Wheelbase (mm)              | $ \boxed{1950 + 4250 + 1350 \square 1950 + 4500 + 1350 \square 1950 + 4500 + 1300 \square 2050 + 4400 + 1350} $ |
| Rated mass (kg)             | 1200513005                                                                                                      |
| Curb quality                | 1780018800                                                                                                      |
| Driven form                 | 8x4                                                                                                             |
| Container                   | All iron floor / iron and wood floor                                                                            |
| Axle load                   | 5/10Ton                                                                                                         |
| Number of leaf springs      | 40066                                                                                                           |
| Number of tires             | 13                                                                                                              |
| Number of axes              | 4                                                                                                               |