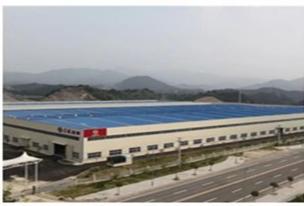

order         250           Wheel base         38           F/R track base         1835/           Approach/departure angle         °         11/           Exhaust/hp         ml/kw         3856           Max speed         km/h         9           Tire specification         7.50-16         Engine type           Traction system         4×2         transmission |

# Our Company & Factory

#### **Brief Introduction:**

Miou is located in Shiyan, Hubei province, China.Our company is specialized in R & D,manufacture and sales of special purpose vehicles .We are the special purpose vehicles production base company of the Chinese Dongfeng Motor Group and also the Overseas Department of Dongfeng Zhengmeng Special Purpose Vehicle Co., Ltd.

#### **Company Display:**



### **Factory Display:**









### Verified Certificates













Packing: nude, covered with wax, small type can be put into 20'GP or 40'GP, big type can be carried

by bulk carriers or ro-ro ship or according to your requirements

**Delivery date:** 15 days



## FAQ

#### Q:How about the warranty?

A:One year

#### Q:Do you have ISO certificate?

A:Yes , we have,pls contact us to get our certifications.

#### Q:How about the delivery time?

A: Most of our trucks are all have in stock ,We can delivery to you within 15 days, if specially ordered , we always need around 30 days for production.

#### Q:How about shipping?

A:Big size trucks always shipping by RORO or Bulk ship or flat bed container or open top container, small type can shipping by container, Pls contact us to get a shipping quotation.

#### Q: Ho