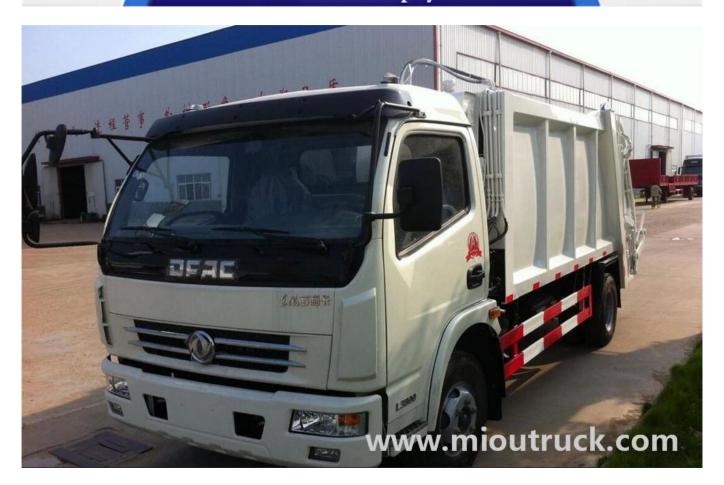

# Product Display

### Technical Parameter

| ltem               | unit | parameter      |  |
|--------------------|------|----------------|--|
| Vehicle model      | /    | DF5082ZYS3     |  |
| Chassis model      | /    | EQ1081TJ12D1   |  |
| Overall dimensions | mm   | 7000×2320×2900 |  |
| garbage box volume | L    | 6000-8000      |  |

| Curb weight              | kg                                                                                                                                      | 6100                                                                                                                                                                    |                                                                                                                                                                                                                                                                                                                                                                                                                   |
|--------------------------|-----------------------------------------------------------------------------------------------------------------------------------------|-------------------------------------------------------------------------------------------------------------------------------------------------------------------------|-------------------------------------------------------------------------------------------------------------------------------------------------------------------------------------------------------------------------------------------------------------------------------------------------------------------------------------------------------------------------------------------------------------------|
| GVW                      | · kg                                                                                                                                    | 8750                                                                                                                                                                    |                                                                                                                                                                                                                                                                                                                                                                                                                   |
| Mass in working order    |                                                                                                                                         | 2500                                                                                                                                                                    |                                                                                                                                                                                                                                                                                                                                                                                                                   |
| BASE Wheel base          |                                                                                                                                         | 3800                                                                                                                                                                    |                                                                                                                                                                                                                                                                                                                                                                                                                   |
| F/R track base           |                                                                                                                                         | 1835/1640                                                                                                                                                               |                                                                                                                                                                                                                                                                                                                                                                                                                   |
| Approach/departure angle | ° 11/20                                                                                                                                 |                                                                                                                                                                         | 20                                                                                                                                                                                                                                                                                                                                                                                                                |
| Exhaust/hp               | ml/kw                                                                                                                                   | 3856/88                                                                                                                                                                 |                                                                                                                                                                                                                                                                                                                                                                                                                   |
| Max speed                | km/h                                                                                                                                    | 90                                                                                                                                                                      |                                                                                                                                                                                                                                                                                                                                                                                                                   |
| Tire specification       |                                                                                                                                         | Engine type                                                                                                                                                             | CY4102                                                                                                                                                                                                                                                                                                                                                                                                            |
| Traction system          |                                                                                                                                         | transmission                                                                                                                                                            | 5-speed with over drive                                                                                                                                                                                                                                                                                                                                                                                           |
| Number of axles          |                                                                                                                                         | Electric system                                                                                                                                                         | 24v                                                                                                                                                                                                                                                                                                                                                                                                               |
|                          | Mass in working order  Wheel base  F/R track base  Approach/departure angle  Exhaust/hp  Max speed  Tire specification  Traction system | GVW  Mass in working order  Wheel base  F/R track base  Approach/departure angle  Exhaust/hp  Max speed  Max speed  Tire specification  Traction system  Max Speed  Ax2 | GVW         87           Mass in working order         250           Wheel base         38           F/R track base         1835/           Approach/departure angle         °         11/           Exhaust/hp         ml/kw         3856           Max speed         km/h         9           Tire specification         7.50-16         Engine type           Traction system         4×2         transmission |