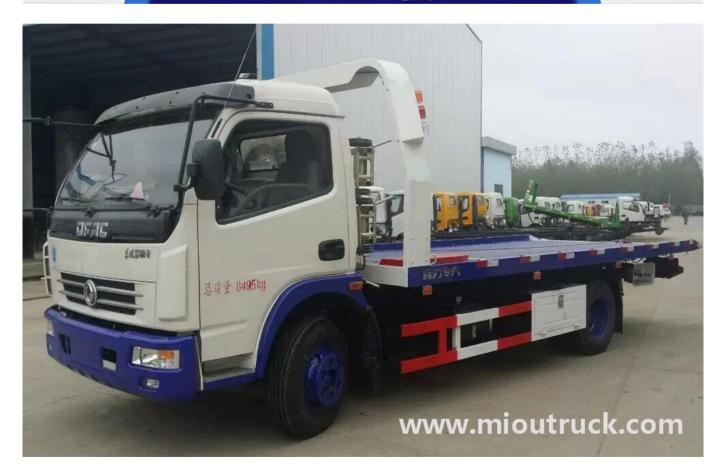

# Product Display

If you wang to know more information abouot other special vehicle.please click here to enter: <u>javascript:void(0);/\*1461639202893\*/</u>

# **Technical Parameter**

| Road wrecker truck  |                          |
|---------------------|--------------------------|
| Model               | EQ1070TJ9AD3             |
| Manufacturers       | Dongfeng Motor Co., Ltd. |
| Direction of power  | According to you         |
| The front axle (kg) | 2000                     |
| Rear axle (kg)      | 4000                     |
| Tires Speification  | 7.50 to 16               |

| Nos tires                         | 6 + 1                           |
|-----------------------------------|---------------------------------|
| Type of engine                    | CY4102-C3C                      |
| Manufactures                      | Chaoyang Diesel Engine Co., Ltd |
| Horsepower                        | 120                             |
| Power (kw)                        | 88                              |
| Displacement (CC)                 | 3856                            |
| Type of fuel                      | Diesel                          |
| Emission Standard                 | Euro II                         |
| Max torque (kN.m)                 | 400/1600                        |
| The speed at max torque (r / min) | 88/2800                         |
| Particle Engine                   | Cold water and cooling          |
|                                   | Immediately injection           |