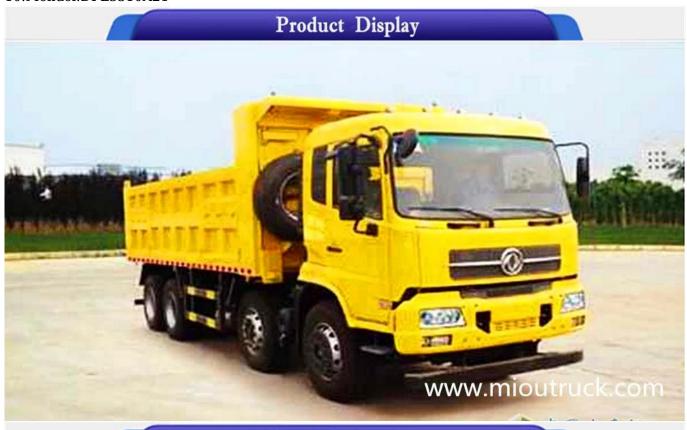

## Product Details

1.Brand Name:Dongfeng

2.Condition:New

3.Drive Wheel:8x4

4.Transmission Type:Manual

5.Emission Standard:Euro 5

6.Horsepower:300hp

7.Fuel Type:Diesel

8.Max Speed:90km/h

9.gearbox:9JS135B

10.Mondel:DFL3310A21

# Technical Parameter

| Mondel                    | DFL3310A21                                               | Engine mondel        | YC6MK300-40    |
|---------------------------|----------------------------------------------------------|----------------------|----------------|
| rated weight              | 16100                                                    | G. V. W. (kg)        | 31000          |
| Displacement(L)           | 10338                                                    | Fuel type            | Diesel         |
| Emission Standard         | Euro 5                                                   | Shaft number         | 4              |
| Wheel Base(mm)            | 1850+2950+1350,1850+3200+1350,1850+3800+1350             | gearbox              | 9JS135B        |
| Number of leaf spring     | 9/9/10,9/9/13,10/10/13                                   | Tire number          | 12             |
| Type of Tyre              | 11.00R20 18PR,11.00-20 18PR, 12.00R20 18PR,12.00-20 18PR | Departure Angle(°)   | 25/25          |
| F/R suspension(mm)        | 1500/1650,1500/1900                                      | Front/Rear trace(mm) | 2040/1860      |
| Overall dimension (L×W×H) | 9550*2500*3450                                           | dimension(mm)        | 6800*2300*1240 |
| Max Speed (km/h)          | 90                                                       | Cab seats(person)    | 2              |
| Gears                     | 9+1                                                      | horsepower(hp)       | 300            |
| output power(kw)          | 215                                                      | Torque(N·m)          | 400            |