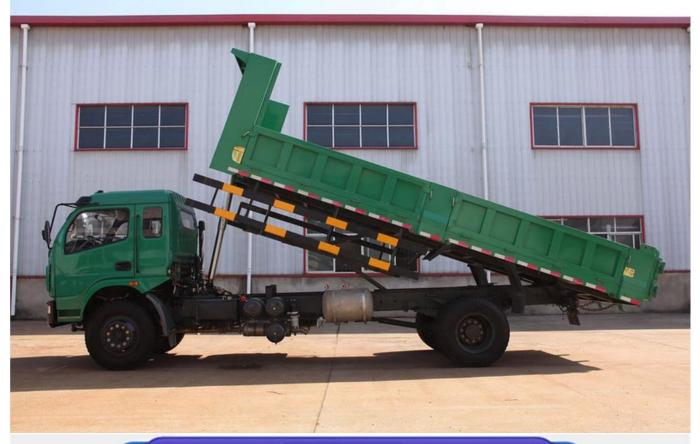

### Product Details

- 1.Condition:New
- 2.Drive Wheel:4x2
- 3.Fuel Type:Diesel
- 4.Feature:Dump Truck
- 5.Engine Brand:Dongfeng
- 6.Engine Model:YC4E160-45
- 7.Transmission Type:Manual
- 8.Brand Name:Dongfeng
- 9.Load weight (kg):15790kg

# Technical Parameter

| Dong feng 160horsepower Dump truck |                   |                    |
|------------------------------------|-------------------|--------------------|
| Load Para                          | nmeters           |                    |
| Vehicle Model                      |                   | EQ3169GAC          |
| G. V. W. (kg)                      |                   | 15790              |
| Curb weight, toal (kg)             |                   | 7600               |
| Loading capacity (kg)              |                   | 7995               |
| Drive form                         |                   | 4x2                |
| Rear axle capacity (KG)            |                   | 9795               |
| Leaf spring                        |                   | 9/12+10            |
| Speed ratio                        |                   | 6.5                |
| Configura                          | tion Parameters   |                    |
| Engine                             | Brand&Model       | YC4E160-45         |
|                                    | Max. horsepower   | 160hp              |
|                                    | Max. power        | 118KW/1300-1600rpm |
|                                    | Max.output torque | 550N·m             |
|                                    | Displacment(ml)   | 4260               |
|                                    | Combustion types  | Diesel             |
| Gear box Brand&Model               |                   | SC9T85             |
| Fuel tank capacity                 |                   | 180L               |
| Emission standard                  |                   | EURO 4             |