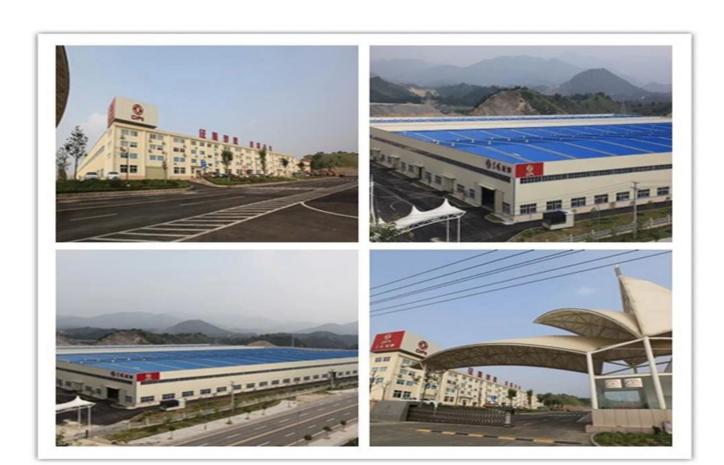

| Displacment(ml)   | 4260               |
|                                    | Combustion types  | Diesel             |
| Gear box Brand&Model               |                   | SC9T85             |
| Fuel tank capacity                 |                   | 180L               |
| Emission standard                  |                   | EURO 4             |

# Our Company & Factory

#### **Brief Introduction:**

Miou is located in Shiyan, Hubei province, China. Our company is specialized in

R & D,manufacture and sales of special purpose vehicles .We are the special purpose vehicles production base company of the Chinese Dongfeng Motor Group and also the Overseas Department of Dongfeng Zhengmeng Special Purpose Vehicle Co., Ltd.

#### **Company Display:**



#### **Factory Display:**



### Verified Certificates











### Package & Shipment

**Packing:** nude, covered with wax, small type can be put into 20'GP or 40'GP, big type can be carried by bulk carriers or ro-ro ship or according to your requirements

**Delivery date:** 15 days



#### Q:How about the warranty?

A:One year

#### Q:Do you have ISO certificate?

A:Yes, we have,pls contact us to get our certifications.

#### Q:How about the delivery time?

A: Most of our trucks are all have in stock ,We can delivery to you within 15 days, if specially ordered , we always need around 30 days for production.

#### Q:How about shipping?

A:Big size trucks always shipping by RORO or Bulk ship or flat bed container or open top container , small type can shipping by container ,Pls contact us to get a shipping quotati