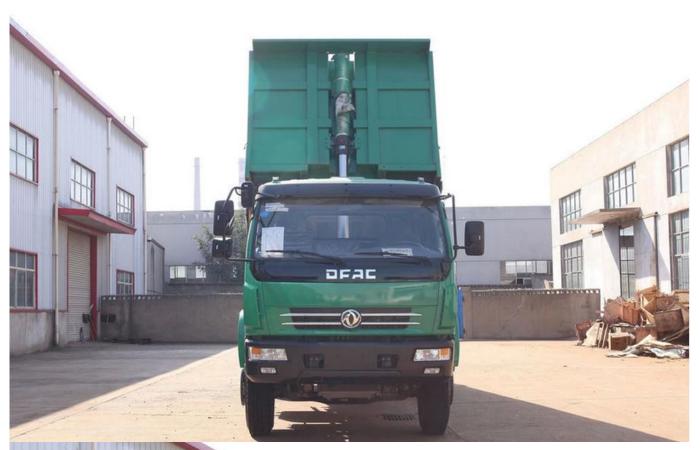

### Product Details

- 1.Condition:New
- 2.Drive Wheel:4x2
- 3.Fuel Type:Diesel
- 4.Feature:Dump Truck
- 5.Engine Brand:Dongfeng
- 6.Engine Model:YC4E160-45
- 7.Transmission Type:Manual
- 8.Brand Name:Dongfeng
- 9.Load weight (kg):15790kg

# Technical Parameter

| Dong feng 160horsepower Dump truck |                   |                    |
|------------------------------------|-------------------|--------------------|
| Load Para                          | nmeters           |                    |
| Vehicle Model                      |                   | EQ3169GAC          |
| G. V. W. (kg)                      |                   | 15790              |
| Curb weight, toal (kg)             |                   | 7600               |
| Loading capacity (kg)              |                   | 7995               |
| Drive form                         |                   | 4x2                |
| Rear axle capacity (KG)            |                   | 9795               |
| Leaf spring                        |                   | 9/12+10            |
| Speed ratio                        |                   | 6.5                |
| Configura                          | tion Parameters   |                    |
| Engine                             | Brand&Model       | YC4E160-45         |
|                                    | Max. horsepower   | 160hp              |
|                                    | Max. power        | 118KW/1300-1600rpm |
|                                    | Max.output torque | 550N·m             |
|                                    | Displacment(ml)   | 4260               |
|                                    | Combustion types  | Diesel             |
| Gear box Brand&Model               |                   | SC9T85             |
| Fuel tank capacity                 |                   | 180L               |
| Emission standard                  |                   | EURO 4             |