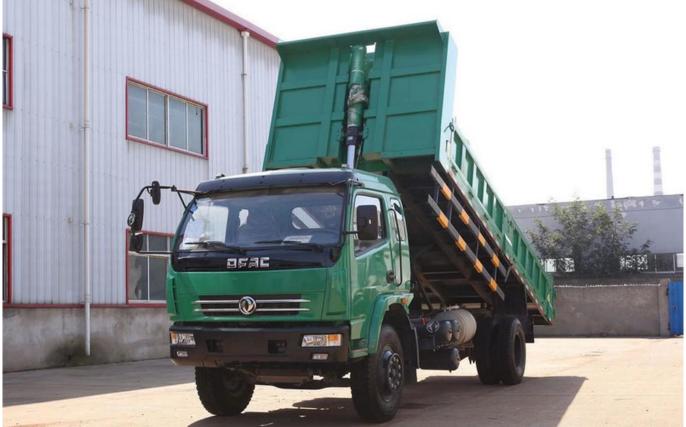

### Product Details

- 1.Condition:New
- 2.Drive Wheel:4x2
- 3.Fuel Type:Diesel
- 4.Feature:Dump Truck
- 5.Engine Brand:Dongfeng
- 6.Engine Model:YC4E160-45
- 7.Transmission Type:Manual
- 8.Brand Name:Dongfeng
- 9.Load weight (kg):15790kg

# Technical Parameter

| Dong feng 160horsepower Dump truck |                   |                    |
|------------------------------------|-------------------|--------------------|
| Load Para                          | nmeters           |                    |
| Vehicle Model                      |                   | EQ3169GAC          |
| G. V. W. (kg)                      |                   | 15790              |
| Curb weight, toal (kg)             |                   | 7600               |
| Loading capacity (kg)              |                   | 7995               |
| Drive form                         |                   | 4x2                |
| Rear axle capacity (KG)            |                   | 9795               |
| Leaf spring                        |                   | 9/12+10            |
| Speed ratio                        |                   | 6.5                |
| Configura                          | tion Parameters   |                    |
| Engine                             | Brand&Model       | YC4E160-45         |
|                                    | Max. horsepower   | 160hp              |
|                                    | Max. power        | 118KW/1300-1600rpm |
|                                    | Max.output torque | 550N·m             |
|                                    | Displacment(ml)   | 4260               |
|                                    | Combustion types  | Diesel             |
| Gear box Brand&Model               |                   | SC9T85             |
| Fuel tank capacity                 |                   | 180L               |
| Emission standard                  |                   | EURO 4             |