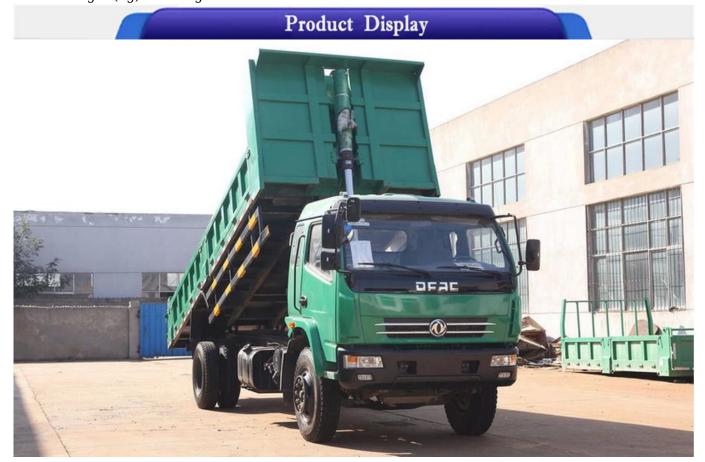

### Product Details

- 1.Condition:New
- 2.Drive Wheel:4x2
- 3.Fuel Type:Diesel
- 4.Feature:Dump Truck
- 5.Engine Brand:Dongfeng
- 6.Engine Model:YC4E160-45
- 7.Transmission Type:Manual
- 8.Brand Name:Dongfeng
- 9.Load weight (kg):15790kg

# Technical Parameter

| Dong feng 160horsepower Dump truck |                   |                    |
|------------------------------------|-------------------|--------------------|
| Load Para                          | nmeters           |                    |
| Vehicle Model                      |                   | EQ3169GAC          |
| G. V. W. (kg)                      |                   | 15790              |
| Curb weight, toal (kg)             |                   | 7600               |
| Loading capacity (kg)              |                   | 7995               |
| Drive form                         |                   | 4x2                |
| Rear axle capacity (KG)            |                   | 9795               |
| Leaf spring                        |                   | 9/12+10            |
| Speed ratio                        |                   | 6.5                |
| Configura                          | tion Parameters   |                    |
| Engine                             | Brand&Model       | YC4E160-45         |
|                                    | Max. horsepower   | 160hp              |
|                                    | Max. power        | 118KW/1300-1600rpm |
|                                    | Max.output torque | 550N·m             |
|                                    | Displacment(ml)   | 4260               |
|                                    | Combustion types  | Diesel             |
| Gear box Brand&Model               |                   | SC9T85             |
| Fuel tank capacity                 |                   | 180L               |
| Emission standard                  |                   | EURO 4             |