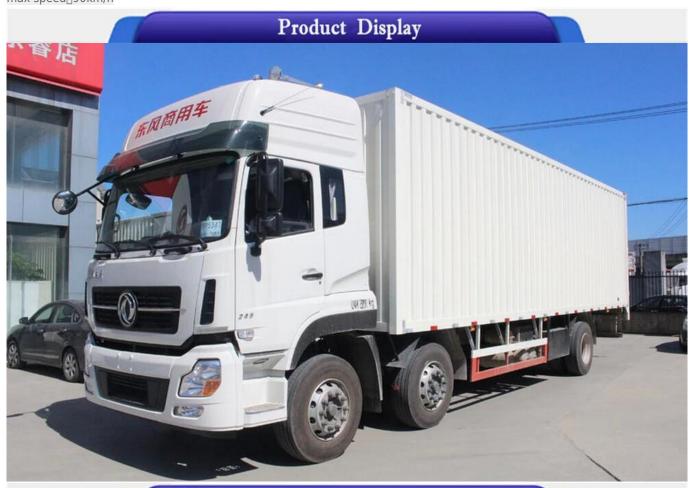

### Product Details

Feature:tractor truck
model | DFH5250XXYAX1V
Engine Capacity:6.7L
max speed | 90km/h

# Technical Parameter

| Vehicle mondel       | DFH5250XXYAX1V     |
|----------------------|--------------------|
| Drive Type           | 6X2                |
| Wheelbase            | 1850+5450mm        |
| Body (L * W * H)     | 11.9×2.5×3.9 m     |
| Front / Rear track   | 1980/1980mm∏1860mm |
| Max speed            | 90KM/h             |
| Rated load           | 11 Ton             |
| Total Quality        | 25 Ton             |
| engine               | ISDe245 50         |
| Cylinders            | 6                  |
| Fuel type            | Diesel             |
| Displacement         | 6.7L               |
| Emission Standards   | Euro 4             |
| Maximum horsepower   | 245 hp             |
| Maximum output power | 180kw              |
| Forward gear         | 9                  |
| tank capacity        | 400L               |

| Number of tires | 8         |
|-----------------|-----------|
| Tire Type       | 11.00R20  |
| Spring          | 8/8/9+9   |
| Gearbox         | 9JS119T-B |