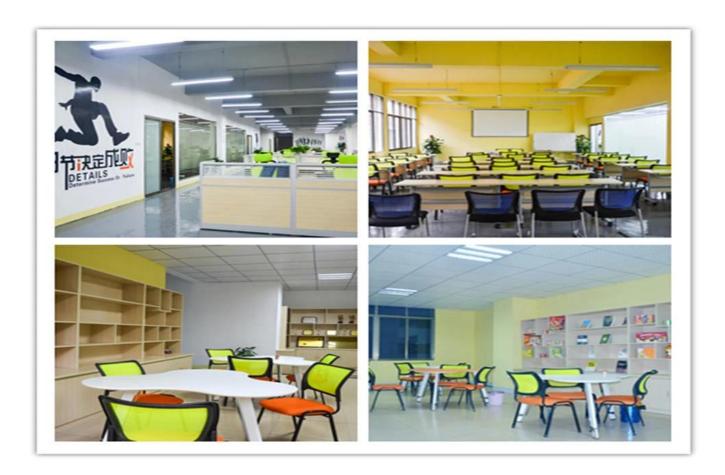

|
| Emission Standards   | Euro 4             |
| Maximum horsepower   | 245 hp             |
| Maximum output power | 180kw              |
| Forward gear         | 9                  |
| tank capacity        | 400L               |

| Number of tires | 8         |
|-----------------|-----------|
| Tire Type       | 11.00R20  |
| Spring          | 8/8/9+9   |
| Gearbox         | 9JS119T-B |

## Our Company & Factory

### **Brief Introduction:**

Miou is located in Shiyan, Hubei province, China. Our company is specialized in

R & D,manufacture and sales of special purpose vehicles .We are the special purpose vehicles production base company of the Chinese Dongfeng Motor Group and also the Overseas Department of Dongfeng Zhengmeng Special Purpose Vehicle Co., Ltd.

### **Company Display:**



### **Factory Display:**









### Verified Certificates













# Package & Shipment

### Remarks:

The above information is just for your reference. We can manufacture the trucks as per your request and we can fulfill all your demands.

Should you have any other questions or need any other information, pls feel free to contact me. It would be my great pleasure to be on your service. Pls check my contact information as following:

## Milla

Tel:+86 0719 8319942

Mob:+8618772815090

Email: Chinatruck@chinasonglin.cn

njxanjx@163.com

Web:www.mioutruck.com