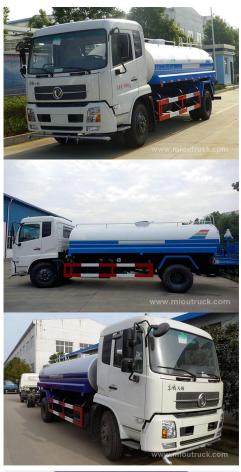

## Product Display

| Technical Parameter      |                          |                                                                       |                                |                            |
|--------------------------|--------------------------|-----------------------------------------------------------------------|--------------------------------|----------------------------|
| Item                     |                          | unit                                                                  | parameter                      |                            |
| Chassis model            |                          | 1                                                                     | EQ1141G7DJ                     |                            |
| Overall dimensions       |                          | mm                                                                    | 7640×2462×2710                 |                            |
| 0                        | Fact cubage              | L                                                                     | 12000-13000                    |                            |
|                          | GVW                      | kg                                                                    | Appro×14800                    |                            |
|                          | Rated loading capacity   |                                                                       | Appro×7000                     |                            |
|                          | Mass in working order    |                                                                       | Appro×7605                     |                            |
|                          | Body internal dimensions |                                                                       | 5000×2100×1350                 |                            |
|                          | Wheel base               | mm                                                                    | 4500                           |                            |
|                          | F/R track base           |                                                                       | 1940/1860                      |                            |
|                          | Approach/departure angle |                                                                       | 34/18                          |                            |
| Exhaust/hp               |                          | ml/kw                                                                 | 5880/132                       |                            |
| Max speed                |                          | km/h                                                                  | 90                             |                            |
| Tire specification       |                          | 10.00R20,10.00-20                                                     | Engine type                    | EQB180-20                  |
| Traction system          |                          | 4×2                                                                   | transmission                   | 6-speed with over<br>drive |
| Number of axles          |                          | 2                                                                     | Electric system                | 24v                        |
| Operation control system |                          | Electrically hydraulic<br>control                                     | Allowable passengers<br>in cab | 3                          |
| Equipment                |                          | Equipped with front(rear,side)sprinkler(sprinkling width14m)          |                                |                            |
|                          |                          | Equipped with rear working platform with water cannon (range28m)      |                                |                            |
|                          |                          | Equipped with fire valve,water valve,and filter gauze                 |                                |                            |
|                          | Engine                   | DongFeng Cummins Environmental Protection, supercharge, diesel engine |                                |                            |
| Production cycle         |                          | 5.7 days                                                              |                                |                            |