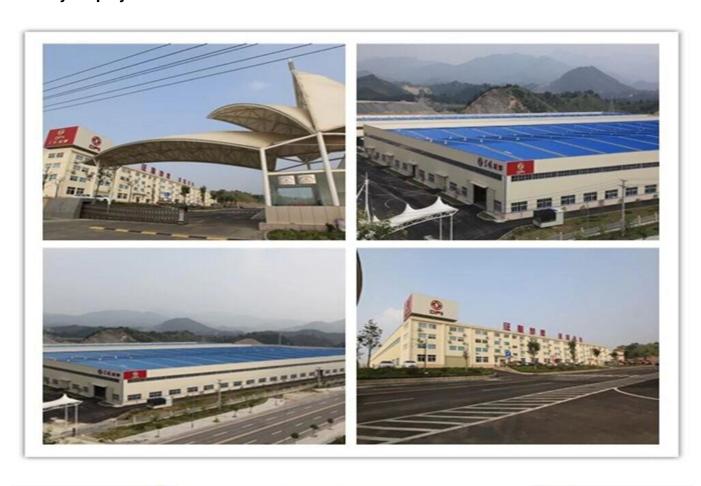

|                          | Dongfeng Chaoyang diesel engine                                       |                                   |                         |
|                          | Production cycle         | 10-15days                                                             |                                   |                         |

# Our Company & Factory

### **Brief Introduction:**

Miou is located in Shiyan, Hubei province, China.Our company is specialized in R & D,manufacture and sales of special purpose vehicles .We are the special purpose vehicles production base company of the Chinese Dongfeng Motor Group and also the Overseas Department of Dongfeng Zhengmeng Special Purpose Vehicle Co., Ltd.

### **Company Display:**



### **Factory Display:**





## Package & Shipment

**Packing:** nude, covered with wax, small type can be put into 20'GP or 40'GP, big type can be carried by bulk carriers or ro-ro ship or according to your requirements

**Delivery date**: 15 days



#### We provide you sincerely service if you have interest, contact us now!

#### **Remarks:**

The above information is just for your reference. We can manufacture the trucks as per your request and we can fulfill all your demands.

Should you have any other questions or need any other information, pls feel free to contact me. It would be my great pleasure to be on your service. Pls check my contact information as following: