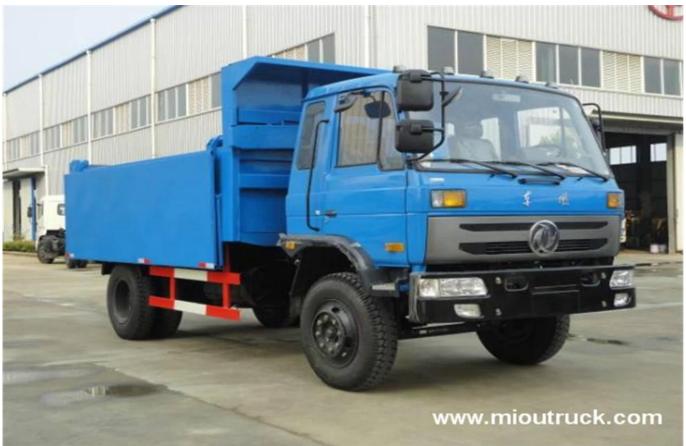

## Product Display

# Technical Parameter

Dump Truck

| Item                     |                          | unit                                                                  | parameter                         |                         |
|--------------------------|--------------------------|-----------------------------------------------------------------------|-----------------------------------|-------------------------|
| Vehicle model            |                          |                                                                       | dunp truck                        |                         |
| Chassis model            |                          |                                                                       | EQ1032T51DJ3                      |                         |
| Overall dimensions       |                          | mm                                                                    | 5988×1900×2290                    |                         |
|                          | Fact loading             | Cum                                                                   | 6                                 |                         |
|                          | Mass in working order    |                                                                       | Appro×3490                        |                         |
|                          | Body internal dimensions | mm                                                                    | 4100×1850×800                     |                         |
|                          | Wheel base               |                                                                       | 3400                              |                         |
|                          | F/R track base           |                                                                       | 1380/1458                         |                         |
|                          | Approach/departure angle | ٥                                                                     | 23/15                             |                         |
| Exhaust/kw               |                          | ml/kw                                                                 | 3298/70                           |                         |
| Max speed                |                          | km/h                                                                  | 95                                |                         |
| Tire specification       |                          | 7.00-16 12PR                                                          | Engine type                       | 4100QBZL                |
| Traction system          |                          | 4×2                                                                   | transmission                      | 5-speed with over drive |
| Number of axles          |                          | 2                                                                     | Electric system                   | 12v                     |
| Operation control system |                          | Power steering                                                        | Allowable<br>passengers in<br>cab | 2                       |
| Equipment                |                          | Equipped with dustbin, hydraulic system and operating system          |                                   |                         |
|                          |                          | Pressure is large, operation is convenient and security is dependable |                                   |                         |
| Engine                   |                          | Dongfeng Chaoyang diesel engine                                       |                                   |                         |
|                          | Production cycle         | 10-15days                                                             |                                   |                         |