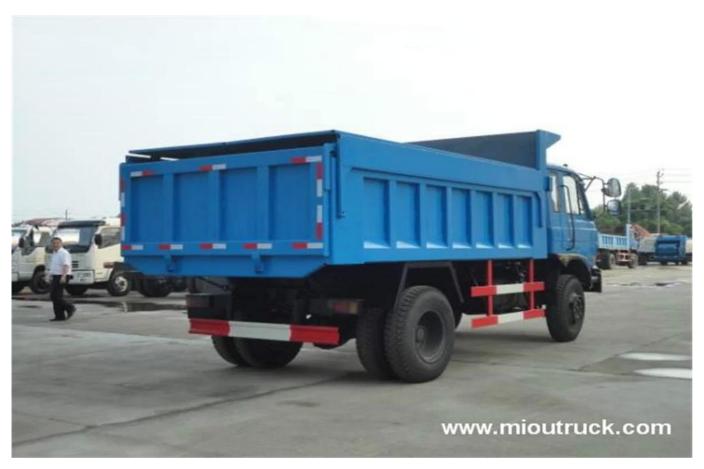

## Product Display

# Technical Parameter

Dump Truck

| Item                     |                          | unit                                                                  | parameter                         |                         |
|--------------------------|--------------------------|-----------------------------------------------------------------------|-----------------------------------|-------------------------|
| Vehicle model            |                          |                                                                       | dunp truck                        |                         |
| Chassis model            |                          |                                                                       | EQ1032T51DJ3                      |                         |
| Overall dimensions       |                          | mm                                                                    | 5988×1900×2290                    |                         |
|                          | Fact loading             | Cum                                                                   | 6                                 |                         |
|                          | Mass in working order    |                                                                       | Appro×3490                        |                         |
|                          | Body internal dimensions | mm                                                                    | 4100×1850×800                     |                         |
|                          | Wheel base               |                                                                       | 3400                              |                         |
|                          | F/R track base           |                                                                       | 1380/1458                         |                         |
|                          | Approach/departure angle | ٥                                                                     | 23/15                             |                         |
| Exhaust/kw               |                          | ml/kw                                                                 | 3298/70                           |                         |
| Max speed                |                          | km/h                                                                  | 95                                |                         |
| Tire specification       |                          | 7.00-16 12PR                                                          | Engine type                       | 4100QBZL                |
| Traction system          |                          | 4×2                                                                   | transmission                      | 5-speed with over drive |
| Number of axles          |                          | 2                                                                     | Electric system                   | 12v                     |
| Operation control system |                          | Power steering                                                        | Allowable<br>passengers in<br>cab | 2                       |
| Equipment                |                          | Equipped with dustbin, hydraulic system and operating system          |                                   |                         |
|                          |                          | Pressure is large, operation is convenient and security is dependable |                                   |                         |
| Engine                   |                          | Dongfeng Chaoyang diesel engine                                       |                                   |                         |
|                          | Production cycle         | 10-15days                                                             |                                   |                         |