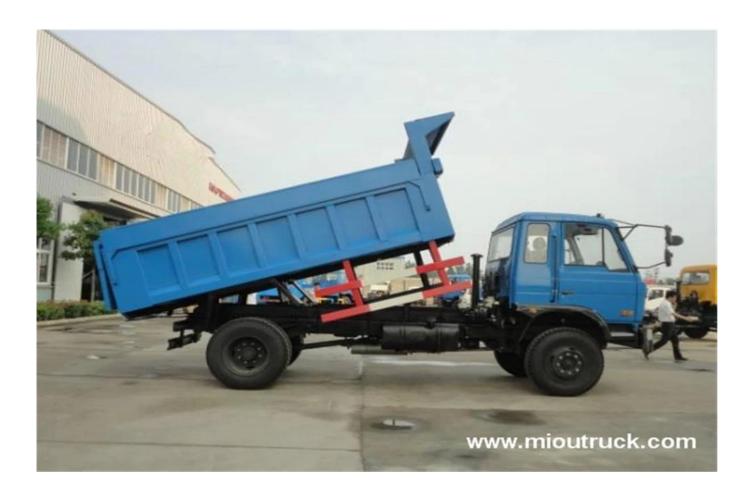

## Product Display

# Technical Parameter

Dump Truck

| Item                     |                          | unit                                                                  | parameter                         |                         |
|--------------------------|--------------------------|-----------------------------------------------------------------------|-----------------------------------|-------------------------|
| Vehicle model            |                          |                                                                       | dunp truck                        |                         |
| Chassis model            |                          |                                                                       | EQ1032T51DJ3                      |                         |
| Overall dimensions       |                          | mm                                                                    | 5988×1900×2290                    |                         |
|                          | Fact loading             | Cum                                                                   | 6                                 |                         |
|                          | Mass in working order    |                                                                       | Appro×3490                        |                         |
|                          | Body internal dimensions | mm                                                                    | 4100×1850×800                     |                         |
|                          | Wheel base               |                                                                       | 3400                              |                         |
|                          | F/R track base           |                                                                       | 1380/1458                         |                         |
|                          | Approach/departure angle | ٥                                                                     | 23/15                             |                         |
| Exhaust/kw               |                          | ml/kw                                                                 | 3298/70                           |                         |
| Max speed                |                          | km/h                                                                  | 95                                |                         |
| Tire specification       |                          | 7.00-16 12PR                                                          | Engine type                       | 4100QBZL                |
| Traction system          |                          | 4×2                                                                   | transmission                      | 5-speed with over drive |
| Number of axles          |                          | 2                                                                     | Electric system                   | 12v                     |
| Operation control system |                          | Power steering                                                        | Allowable<br>passengers in<br>cab | 2                       |
| Equipment                |                          | Equipped with dustbin, hydraulic system and operating system          |                                   |                         |
|                          |                          | Pressure is large, operation is convenient and security is dependable |                                   |                         |
| Engine                   |                          | Dongfeng Chaoyang diesel engine                                       |                                   |                         |
|                          | Production cycle         | 10-15days                                                             |                                   |                         |