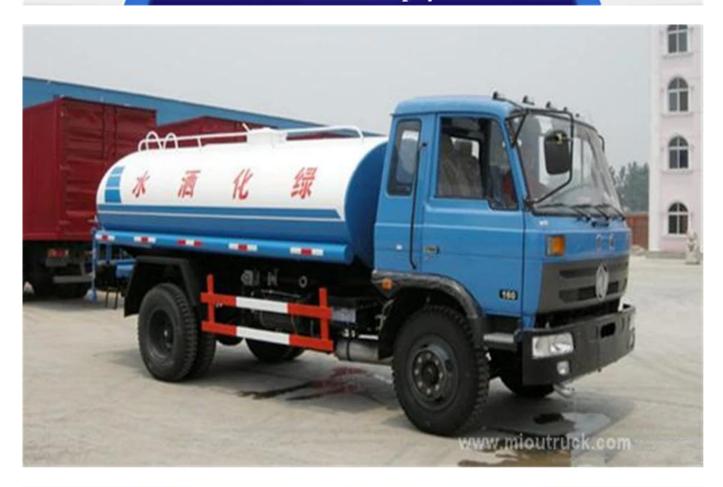

# Product Display

## Technical Parameter

| Item               | Unit   | Parameter                   |
|--------------------|--------|-----------------------------|
| Vehicle Name       | 1      | DTA5250 Chemcial tank truck |
| Chassis model      | 1      | EQ5253GFJ3                  |
| Overall dimensions | mm     | 10800×2490×3500             |
| Factual cubage     | m³     | 22.9cbm                     |
| Fuel Density       | kg/ m³ | 630                         |

| GVW                      | kg                                                                              | Appro*24900          |  |
|--------------------------|---------------------------------------------------------------------------------|----------------------|--|
| Rated loading capacity   |                                                                                 | Appro*13800          |  |
| Mass in working order    |                                                                                 | Appro*10905          |  |
| Wheel base               | mm                                                                              | 1950+4550, 1950+4750 |  |
| F/R track base           |                                                                                 | 1205/2895            |  |
| Approach/departure angle |                                                                                 | 32/15                |  |
| Max speed                | km/h                                                                            | 75                   |  |
| Tire specification       | 10.00R20                                                                        |                      |  |
| Engine type              | B190 30, B220 30 B2, B190 33, B210 33                                           |                      |  |
| transmission             | 9speed with over drive                                                          |                      |  |
| Equipment                | Meterial:Q235 carbon steel.can choose flow meter, tankerpiston and bobbin disk  |                      |  |
|                          | Tank can be separated to several unattached small tanks to fill different fuels |                      |  |
| Production cycle         | 30 days                                                                         |                      |  |
| Warranty                 | 12 month, from the date of supply                                               |                      |  |