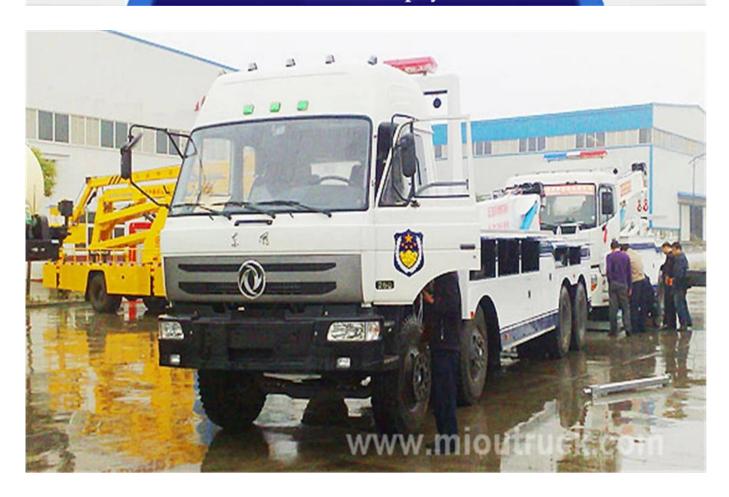

### Product Details

### **Quick Details:**

Fuel Type: Diesel Emission Standard: Euro 3

Condition: New

Transmission Type: Manual Place of Origin: Hubei, China Fact lift weight: 4000Kg

Engine: Commins Horsepower: 180hp Lift Weight: 4000kg

# Product Display





# Verified Certificates

| wrecker truck                |              |                           |                |  |  |
|------------------------------|--------------|---------------------------|----------------|--|--|
| Item                         | Unit         | Parameter                 |                |  |  |
| Chassis                      |              | EQ1141G7DJ2               |                |  |  |
| Overall dimension            | mm           | 7840×2480×3030            |                |  |  |
| Fact lift weight             | kg           | 3800-4000                 |                |  |  |
| Mass in working order        | kg           | Appro×10300               |                |  |  |
| Arm extension stroke of lift | mm           | Approx2000                |