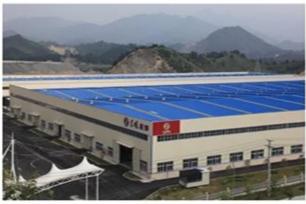

| 8.5m          | Air condition               | optional |
| Traction system             | 4×2           | Electric system             | 24v      |
| Number of axles             | 2             | Allowable passengers in cab | 3        |

### Our Company & Factory

Chinese Dongfeng Motor Group and also the Overseas Department of Dongfeng Zhengmeng Special Purpose Vehicle Co., Ltd.

#### **Brief Introduction:**

Miou is located in Shiyan, Hubei province, China.Our company is specialized in R & D,manufacture and sales of special purpose vehicles .We are the special purpose vehicles production base company of the Chinese Dongfeng Motor Group and also the Overseas Department of Dongfeng Zhengmeng Special Purpose Vehicle Co., Ltd.

#### **Company Display:**



#### **Factory Display:**









# Verified Certificates













#### **Packaging Details:**

nude, covered with wax, small type can be put into 20'GP or 40'GP, big type can be carried by bulk carriersor ro-ro ship or according to your requirements

**Delivery Detail:** 15 days



### Contact us

### We provide you sincerely service if you have interest, contact us now!

#### **REMARKS:**

The above information is just for your reference. We can manufacture the trucks as per your request and we can fulfill all your demands.

If you have any other questions or need any other information, please feel free to contact me. It would be my great pleasure to be on your service. Please check my contact information as following:

# Manager Sara

Skype: newst-sara Tel: 86-0719-8319942 Mob.: 86-13872781686

E-mail: truck@c