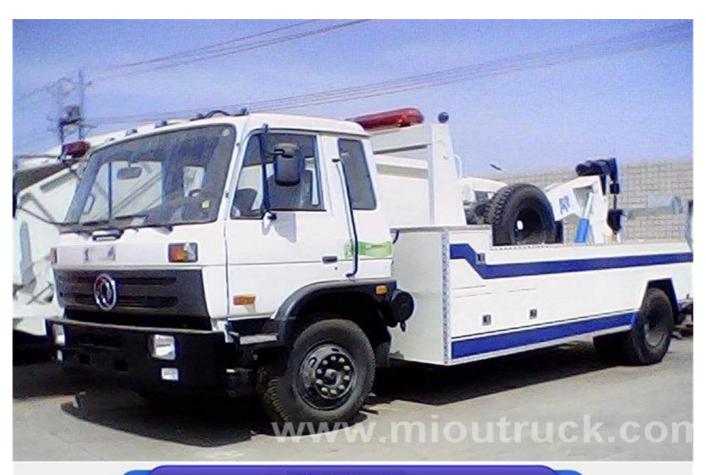

### Product Details

### **Quick Details:**

Fuel Type: Diesel Emission Standard: Euro 3

Condition: New

Transmission Type: Manual Place of Origin: Hubei, China Fact lift weight: 4000Kg

Engine: Commins Horsepower: 180hp Lift Weight: 4000kg

# Product Display





# Verified Certificates

| wrecker truck                |              |                           |                |  |  |
|------------------------------|--------------|---------------------------|----------------|--|--|
| Item                         | Unit         | Parameter                 |                |  |  |
| Chassis                      |              | EQ1141G7DJ2               |                |  |  |
| Overall dimension            | mm           | 7840×2480×3030            |                |  |  |
| Fact lift weight             | kg           | 3800-4000                 |                |  |  |
| Mass in working order        | kg           | Appro×10300               |                |  |  |
| Arm extension stroke of lift | mm           | Approx2000                |