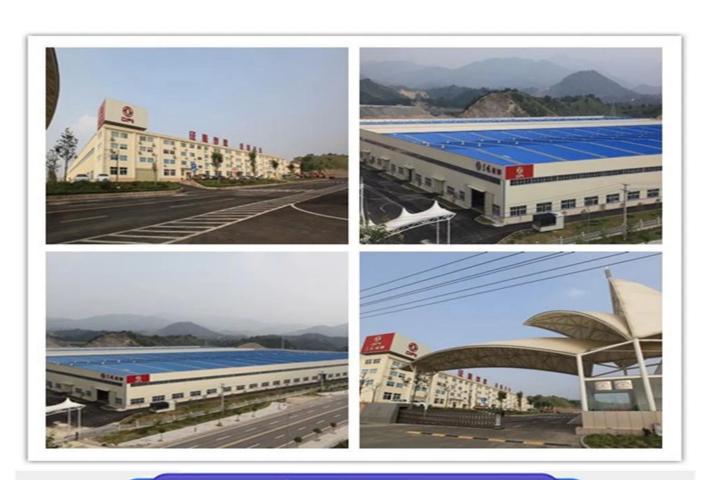

x horsepower              | 190hp                   |
| Release standards of        | EURO 4                  |
| Number from tires           | 6                       |
| Tires the size of the       | 10R 22.5                |
| Ofer model                  | 4 × 2                   |
| Wheelbase                   | 6500mm                  |
| Body the size of the        | 8.820 × 2.470 × 2.850 M |

## Our Company & Factory

#### **Brief Introduction:**

Miou province Shiyan, Hubei, China. Our company is specialized in

R & D, manufacture and sale of special purpose vehicle. We are a special purpose vehicle company's standard production Dongfeng Motor Group and Chinese also overseas Department of Dongfeng Zhengmeng Special Vehicle co., Ltd.

#### **Display States:**



#### View factory:



### Verified Certificates



Package & Shipment

Delivery detail: Sent within 15 days after payment

Details of the package: nude, covered with candles, small type may be included in the 20 ' or 40 ' GP, GP large can type carried by ships or bulk cargo ship ro-ro or according to your needs



#### Q:How bail?

Year A:One

#### Q: do you have ISO?

A: Yes, we have, pls feel free to contact us to get our Certification.

#### Q:How about the delivery time?

A: most of our trucks are all available in stock, we can delivery to you within 15 Today, if Special ordered, we always require about 30 days to production.

#### Q:How about delivery?

A: large size truck always delivery by ship RO or bulk or flat bed container or container open top, small type could be shipping by container, PLS Contac