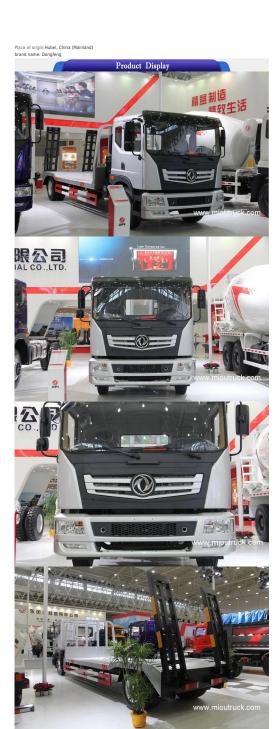

# Product Details

Model number: EQ5160TDPJ ISB 5.9 engine: -190 40 Wheelbase: 6500 mm

## Technical Parameter

| Vehicle model               | EQ5160TDPJ              |
|-----------------------------|-------------------------|
| Engine                      | ISB 5.9 -190 40         |
| Max the output of the power | 139.7 kW                |
| Max horsepower              | 190hp                   |
| Release standards of        | EURO 4                  |
| Number from tires           | 6                       |
| Tires the size of the       | 10R 22.5                |
| Ofer model                  | 4 × 2                   |
| Wheelbase                   | 6500mm                  |
| Body the size of the        | 8.820 × 2.470 × 2.850 M |