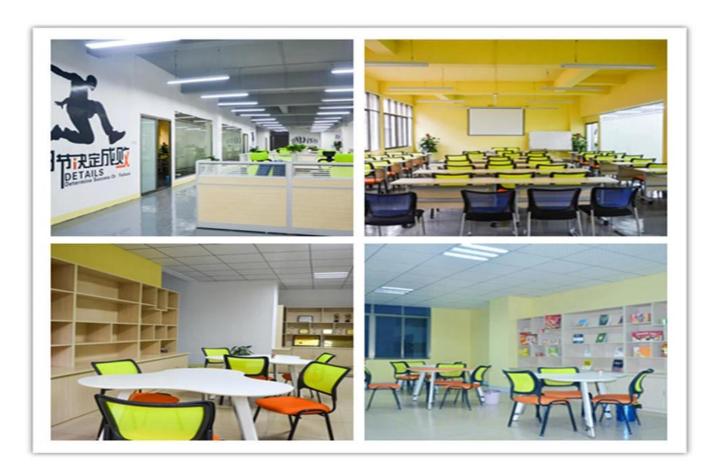

|
| Max horsepower              | 190hp                   |
| Release standards of        | EURO 4                  |
| Number from tires           | 6                       |
| Tires the size of the       | 10R 22.5                |
| Ofer model                  | 4 × 2                   |
| Wheelbase                   | 6500mm                  |
| Body the size of the        | 8.820 × 2.470 × 2.850 M |

## Our Company & Factory

#### **Brief Introduction:**

Miou province Shiyan, Hubei, China. Our company is specialized in

R & D, manufacture and sale of special purpose vehicle. We are a special purpose vehicle company's standard production Dongfeng Motor Group and Chinese also overseas Department of Dongfeng Zhengmeng Special Vehicle co., Ltd.

#### **Display States:**



#### View factory:



### Verified Certificates



Package & Shipment

Delivery detail: Sent within 15 days after payment

Details of the package: nude, covered with candles, small type may be included in the 20 ' or 40 ' GP, GP large can type carried by ships or bulk cargo ship ro-ro or according to your needs



#### Q:How bail?

Year A:One

#### Q: do you have ISO?

A: Yes, we have, pls feel free to contact us to get our Certification.

#### Q:How about the delivery time?

A: most of our trucks are all available in stock, we can delivery to you within 15 Today, if Special ordered, we always require about 30 days to production.

#### Q:How about delivery?

A: large size truck always delivery by ship RO or bulk or flat bed container or container open top, small type could be shipping by