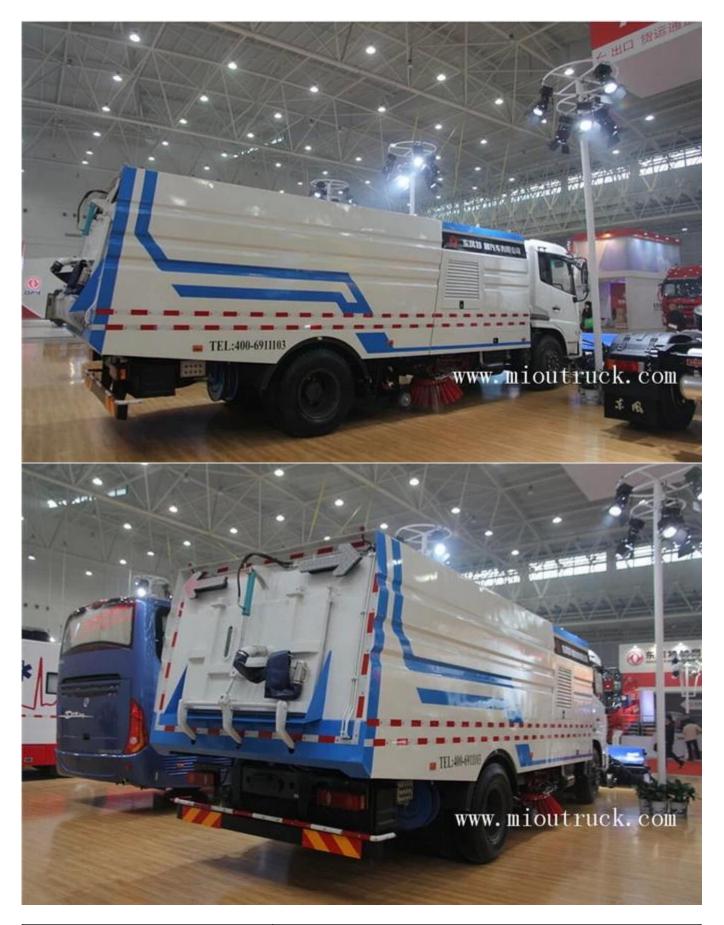

# PRODUCT Display







| Vehicle models            | EQ5160TXST     |
|---------------------------|----------------|
| Rated Weight (kg)         | 4155           |
| The servicing Weight (kg) | 11650          |
| Wheelbase                 | 5000,4700,4500 |

| Number of spring leaf          | 8/10 + 8,7/9 + 6                                      |
|--------------------------------|-------------------------------------------------------|
| Tyre Specifications            | 10.00-20,10.00R20,9.00-20,9.00R20,275/80R22.5 4753    |
| Front/ Rear overhang           | 1430/2570                                             |
| Rear track                     | 1860,1800                                             |
| Vehicle dimensions (l x w x h) | 9000 x 2470 x 3030,2970 years                         |
| Total mass