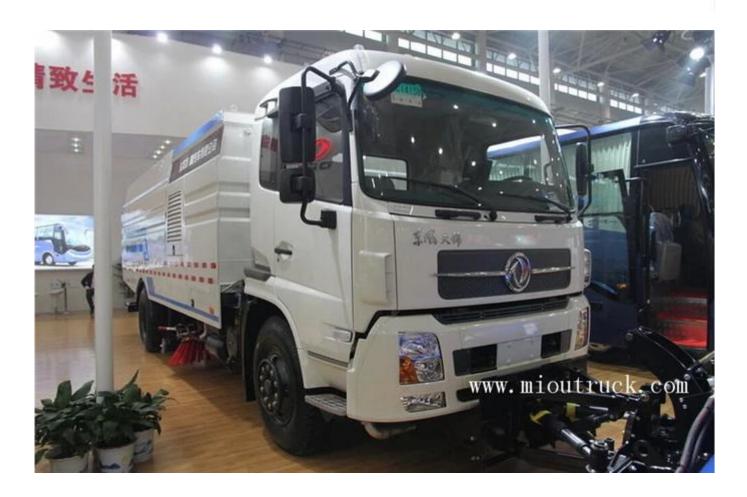

# PRODUCT Display







| Vehicle models            | EQ5160TXST     |
|---------------------------|----------------|
| Rated Weight (kg)         | 4155           |
| The servicing Weight (kg) | 11650          |
| Wheelbase                 | 5000,4700,4500 |

| Number of spring leaf          | 8/10 + 8,7/9 + 6                                      |
|--------------------------------|-------------------------------------------------------|
| Tyre Specifications            | 10.00-20,10.00R20,9.00-20,9.00R20,275/80R22.5 4753    |
| Front/ Rear overhang           | 1430/2570                                             |
| Rear track                     | 1860,1800                                             |
| Vehicle dimensions (l x w x h) | 9000 x 2470 x 3030,2970 years                         |
| Total mass