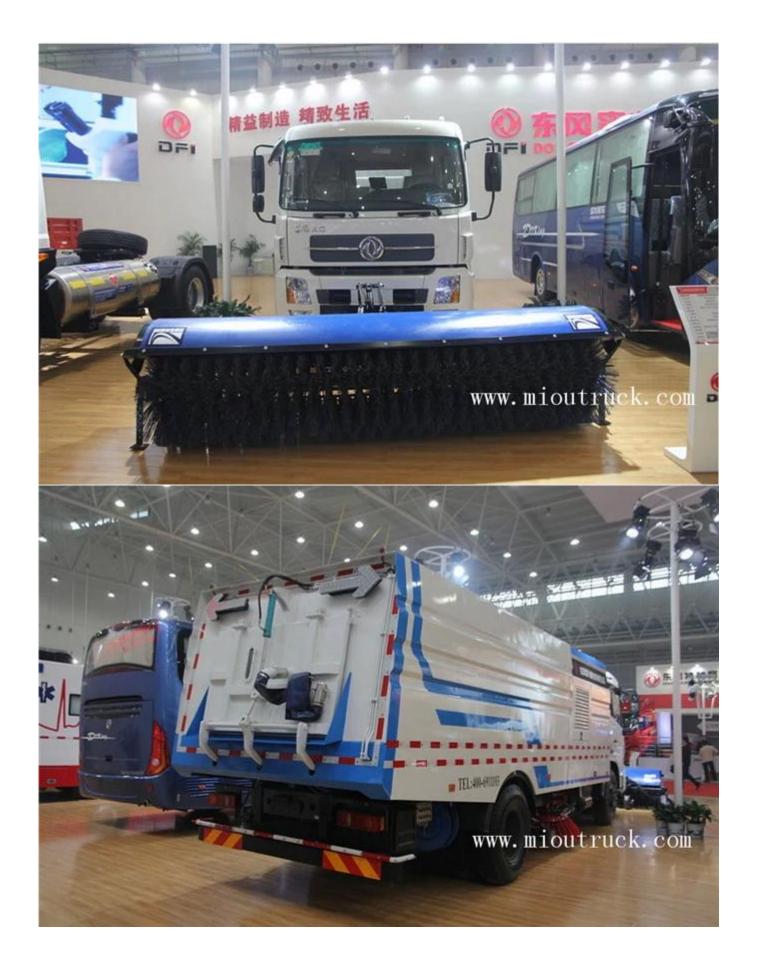

# PRODUCT Display







| Vehicle models            | EQ5160TXST     |
|---------------------------|----------------|
| Rated Weight (kg)         | 4155           |
| The servicing Weight (kg) | 11650          |
| Wheelbase                 | 5000,4700,4500 |

| Number of spring leaf          | 8/10 + 8,7/9 + 6                                      |
|--------------------------------|-------------------------------------------------------|
| Tyre Specifications            | 10.00-20,10.00R20,9.00-20,9.00R20,275/80R22.5 4753    |
| Front/ Rear overhang           | 1430/2570                                             |
| Rear track                     | 1860,1800                                             |
| Vehicle dimensions (l x w x h) | 9000 x 2470 x 3030,2970 years                         |
| Total mass