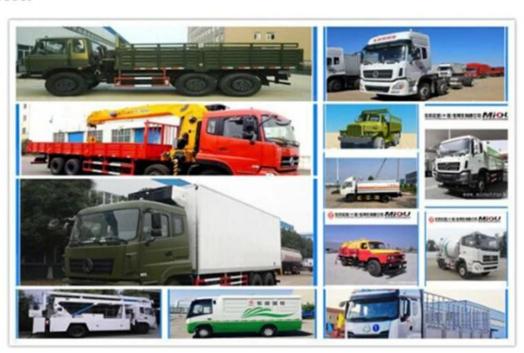

|

## COMPANY Information

Mu is located in Shiyan city, Hubei Province, China, is a research and development, production and sale of special vehicles of enterprises. Our company is located in Dongfeng special vehicle of the Group's production base in China, as well as Dongfeng sign dream special automobile limited company's overseas division.





















# FACTORY Display





## SHIPMENT

We can ship trucks by RO-RO or bulk vessel

For 90% of our shipment ,we will go by sea, to main continents such as Africa, middle east, south Asia ,south America, either by container or RO-RO or bulk vessel

For neighborhood countries of China, we can ship trucks by road or trail way.





### 2.advanced science and technology & vehicle facilities



### 3.Product



## **PAYMENT**





With us you money is safe, Usually we accept T/T or L/C, sometimes O/A for old customers On T/T Term --30% deposit is required, and 70% balance shall be settled before shipment or against the copy of original B/L.

On L/C Term --100% irrevocable L/C without "soft clauses" can be accepted .30% T/T deposit is required ,70% balance by L/C at sight, or 70% usance L/C can be accepted for old customers.

On O/A Term -- only for customers who has cooperated with us for over 8 years.

## FAQ

#### Q: during the warranty period, please?

A: one year

#### Q: do you have ISO certificate is required?

A: Yes, we have, please contact us to obtain our certification.

#### Q: regarding the delivery time?

Answer: most of our trucks are in stock, we can deliver to you 15 Days, if a