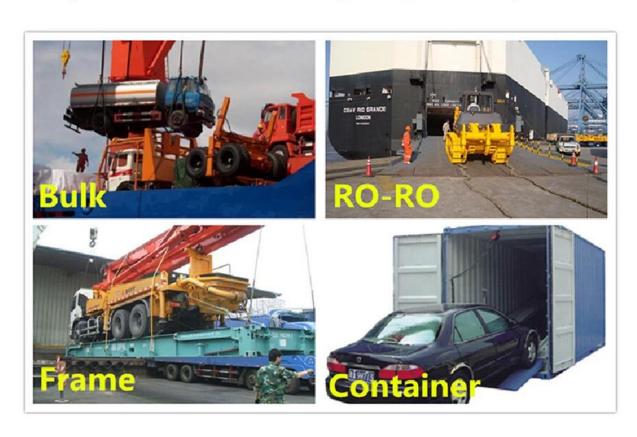

## SHIPMENT

We can ship trucks by RO-RO or bulk vessel

For 90% of our shipment ,we will go by sea, to main continents such as Africa, middle east, south Asia ,south America, either by container or RO-RO or bulk vessel

#### Q: about shipping?

A: large size truck always by RORO, or bulk containers or open top container or flat bed, small type can be used by sea container transport shipping please contact us for a shipping quote.