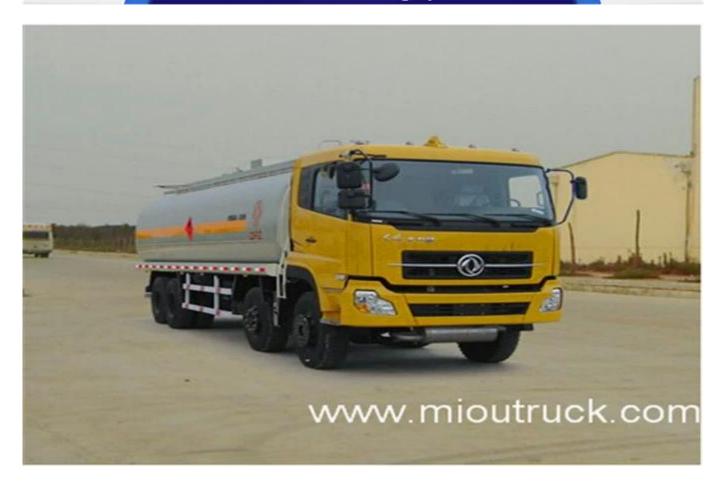

## Product Display

## **Technical Parameter**

| Vehicle name                                     | Chemical liquid carrier Tank            |  |
|--------------------------------------------------|-----------------------------------------|--|
| Overall dimension ( $L \times W \times H$ ) (mm) | 11980×2500×3800,3140                    |  |
| Approaching/Departure Angle(°)                   | 26/9                                    |  |
| Wheelbase (mm)                                   | 1950+4250+1300 1950+4250+1350           |  |
| Number of axes                                   | 4                                       |  |
| Engine model                                     | C300 20,C280 20,C260 20,L300 20,L280 20 |  |
| Engine power (kw)                                | 2.21206E+14                             |  |
| Engine capacity                                  | 8.30083E+19                             |  |
| Tank capacity                                    | 23.2CBM                                 |  |
| Tank dimensions                                  | 1800×2300×9100 mm                       |  |
| Vehicle number                                   | DFZ5311GHYA1                            |  |
| Total weight (Kg)                                | 31000                                   |  |
| Rated load mass (kg)                             | 13990[]13925                            |  |
| Front / rear suspension (mm)                     | 1460/3020 1460/2970                     |  |
| Axle load                                        | 6500 6500 18000                         |  |
| Max speed (km / h)                               | 90                                      |  |