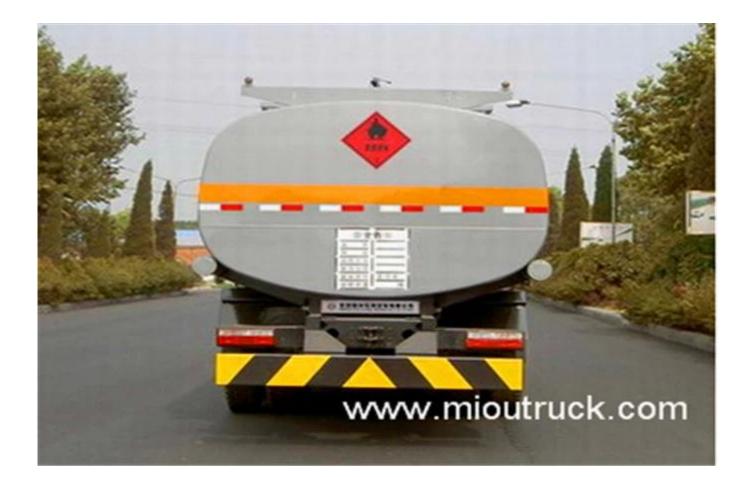

## Product Display

## **Technical Parameter**

| Vehicle name                                     | Chemical liquid carrier Tank            |  |
|--------------------------------------------------|-----------------------------------------|--|
| Overall dimension ( $L \times W \times H$ ) (mm) | 11980×2500×3800,3140                    |  |
| Approaching/Departure Angle(°)                   | 26/9                                    |  |
| Wheelbase (mm)                                   | 1950+4250+1300 1950+4250+1350           |  |
| Number of axes                                   | 4                                       |  |
| Engine model                                     | C300 20,C280 20,C260 20,L300 20,L280 20 |  |
| Engine power (kw)                                | 2.21206E+14                             |  |
| Engine capacity                                  | 8.30083E+19                             |  |
| Tank capacity                                    | 23.2CBM                                 |  |
| Tank dimensions                                  | 1800×2300×9100 mm                       |  |
| Vehicle number                                   | DFZ5311GHYA1                            |  |
| Total weight (Kg)                                | 31000                                   |  |
| Rated load mass (kg)                             | 13990[]13925                            |  |
| Front / rear suspension (mm)                     | 1460/3020 1460/2970                     |  |
| Axle load                                        | 6500 6500 18000                         |  |
| Max speed (km / h)                               | 90                                      |  |