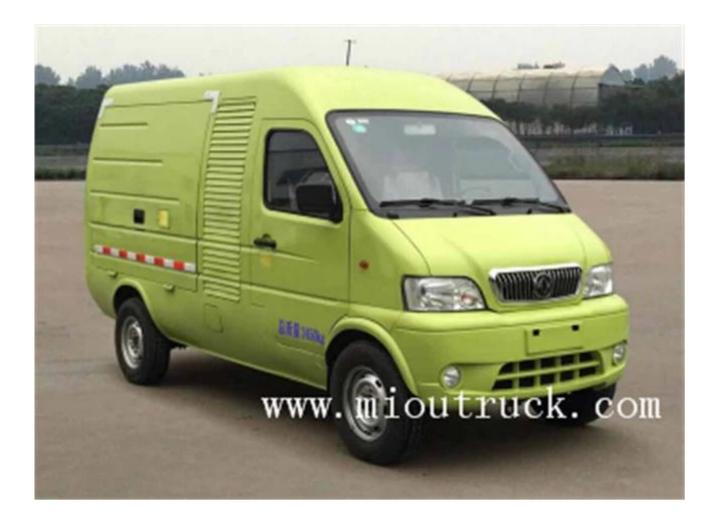

# **Product Details**

Total weight: 3450kgs chassis:EQ1031GTEVJ Max speed:85km/h

Product Display

# **Technical Parameter**

Vehicle dimensions: 4490mm/4600mm×1680mm×2250mm Inside dimension :1960×1520×1400mm Total Weight: 3450kg curb weight: 2170kg/2290kg Rated load weight: 1150kg/1030kg Wheelbase: 2850mm MAX speed :85 km/h Mileage: ≥150km[40km/h] Chassis Model: EQ1031GTEVJ