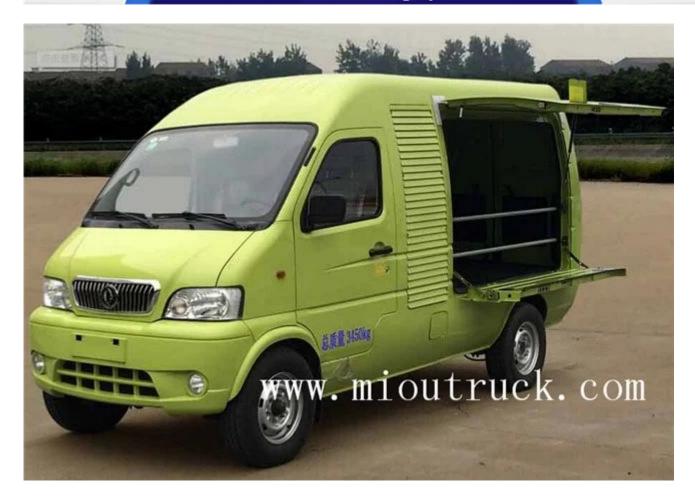

# **Product Details**

Total weight: 3450kgs chassis:EQ1031GTEVJ Max speed:85km/h

Product Display

# **Technical Parameter**

Vehicle dimensions: 4490mm/4600mm×1680mm×2250mm Inside dimension :1960×1520×1400mm Total Weight: 3450kg curb weight: 2170kg/2290kg Rated load weight: 1150kg/1030kg Wheelbase: 2850mm MAX speed :85 km/h Mileage: ≥150km[40km/h] Chassis Model: EQ1031GTEVJ