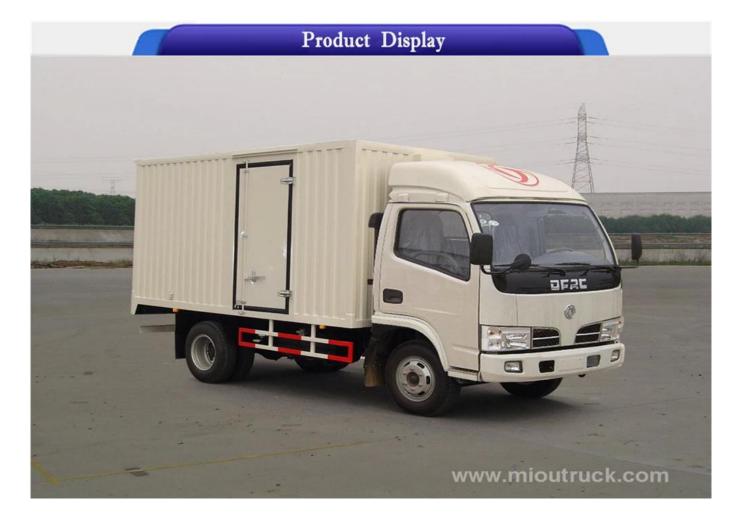

# Product Details

Condition: New Transmission: manual

Max Speed:95km/h Emission Standard: Euro 3 Place of Origin: Hubei, China (Mainland)

Engine Model: 4100QBZL

Technical Parameter

| project                    |                       | unit                                                                                               | parameter                                                              |
|----------------------------|-----------------------|----------------------------------------------------------------------------------------------------|------------------------------------------------------------------------|
| chassis model              |                       | /                                                                                                  | EQ1051T51DJ3A                                                          |
| body Internal dimensions   |                       | Millimeter                                                                                         | $4300 \times 1880 \times 1800$ (length $\times$ width $\times$ height) |
| Facts volume               |                       | kg                                                                                                 | 5000                                                                   |
| Curb Weight                |                       |                                                                                                    | 3500                                                                   |
| Dimensions                 |                       | Millimeter                                                                                         | 5995 × 2000 × 2845                                                     |
| Wheelbase                  |                       |                                                                                                    | 3300                                                                   |
| F / R Wheelbase            |                       |                                                                                                    | 1380/1458                                                              |
| Approach / departure angle |                       | 0                                                                                                  | 23/15                                                                  |
| Exhaust / hp               |                       | MI / PS                                                                                            | 3298/95                                                                |
| Maximum speed              |                       | Km / h                                                                                             | 95                                                                     |
| engine model               |                       | 4100QBZL                                                                                           |                                                                        |
| configuration              | Where material        | GRP                                                                                                |                                                                        |
|                            | refrigerator          | From US Carrier, Made in China, work Temperature of minus 18 degrees Celsius.                      |                                                                        |
|                            | Stand-by power supply | Access to 380-volt power supply to drive Compressor stop,                                          |                                                                        |
|                            | The A / C             | The A / C in the cab                                                                               |                                                                        |
|                            | Door open way         | back door. There is also the left door or Right door option. Or according to customer requirements |                                                                        |
| Production cycle           |                       | 15-20 days                                                                                         |                                                                        |