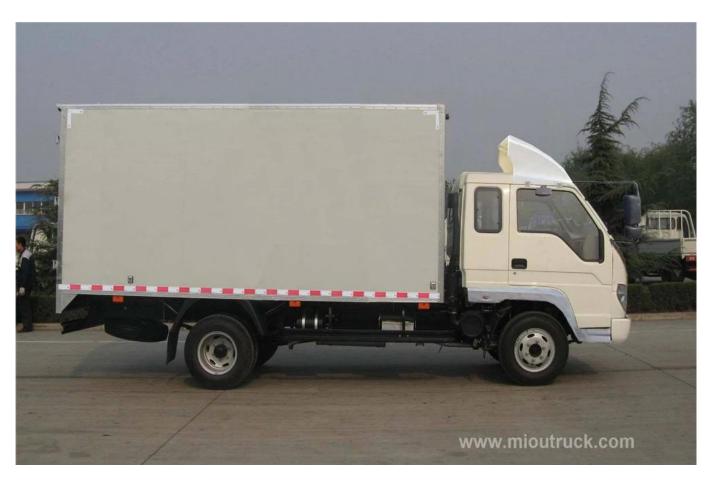

# Product Details

Condition: New Transmission: manual

Max Speed:95km/h Emission Standard: Euro 3 Place of Origin: Hubei, China (Mainland)

Engine Model: 4100QBZL

Technical Parameter

| project                    |                       | unit                                                                                               | parameter                                                              |
|----------------------------|-----------------------|----------------------------------------------------------------------------------------------------|------------------------------------------------------------------------|
| chassis model              |                       | /                                                                                                  | EQ1051T51DJ3A                                                          |
| body Internal dimensions   |                       | Millimeter                                                                                         | $4300 \times 1880 \times 1800$ (length $\times$ width $\times$ height) |
| Facts volume               |                       | kg                                                                                                 | 5000                                                                   |
| Curb Weight                |                       |                                                                                                    | 3500                                                                   |
| Dimensions                 |                       | Millimeter                                                                                         | 5995 × 2000 × 2845                                                     |
| Wheelbase                  |                       |                                                                                                    | 3300                                                                   |
| F / R Wheelbase            |                       |                                                                                                    | 1380/1458                                                              |
| Approach / departure angle |                       | 0                                                                                                  | 23/15                                                                  |
| Exhaust / hp               |                       | MI / PS                                                                                            | 3298/95                                                                |
| Maximum speed              |                       | Km / h                                                                                             | 95                                                                     |
| engine model               |                       | 4100QBZL                                                                                           |                                                                        |
| configuration              | Where material        | GRP                                                                                                |                                                                        |
|                            | refrigerator          | From US Carrier, Made in China, work Temperature of minus 18 degrees Celsius.                      |                                                                        |
|                            | Stand-by power supply | Access to 380-volt power supply to drive Compressor stop,                                          |                                                                        |
|                            | The A / C             | The A / C in the cab                                                                               |                                                                        |
|                            | Door open way         | back door. There is also the left door or Right door option. Or according to customer requirements |                                                                        |
| Production cycle           |                       | 15-20 days                                                                                         |                                                                        |