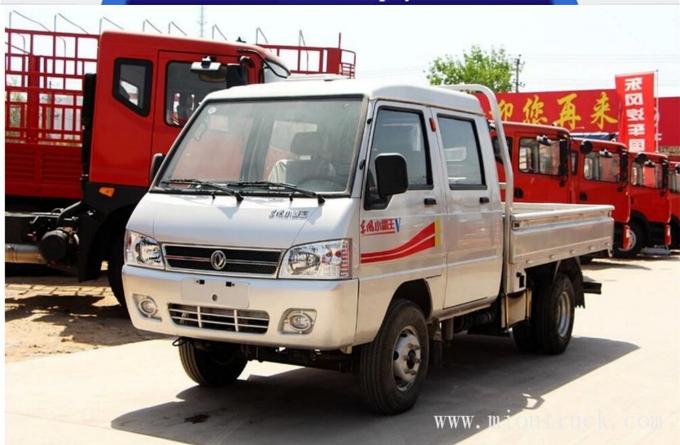

# ${\color{red}\textbf{Model Number:}} \textbf{DFA1030D40D3-KM}$

Brand Name:Dongfeng Cab Type:Duble Cab Max Speed:86km/h

# Product Display

| Drive Type                     | 4X2              |
|--------------------------------|------------------|
| Wheelbase                      | 2800mm           |
| Body (L * W * H)               | 5.05×1.615×1.98m |
| Front / Rear track             | 1285/1185mm      |
| Max speed                      | 86KM/h           |
| Rated load                     | 1.35Ton          |
| Total Quality                  | 3.45Ton          |
| Front/Rear suspension(mm)      | 0.87/1.38        |
| engine                         | SD4AW504U        |
| Cylinders                      | 4                |
| Fuel type                      | Diesel           |
| Displacement                   | 2.27L            |
| Emission Standards             | Euro4            |
| Maximum horsepower             | 68hp             |
| Maximum output power           | 50kw             |
| Forward gear                   | 5                |
| Reverse Number                 | 1                |
| torque                         | 225N·m           |
| Number of tires                | 6                |
| Tire Type                      | 6.50R16          |
| Approaching/Departure Angle(°) | 35/23            |
| Spring                         | 5/6+5            |