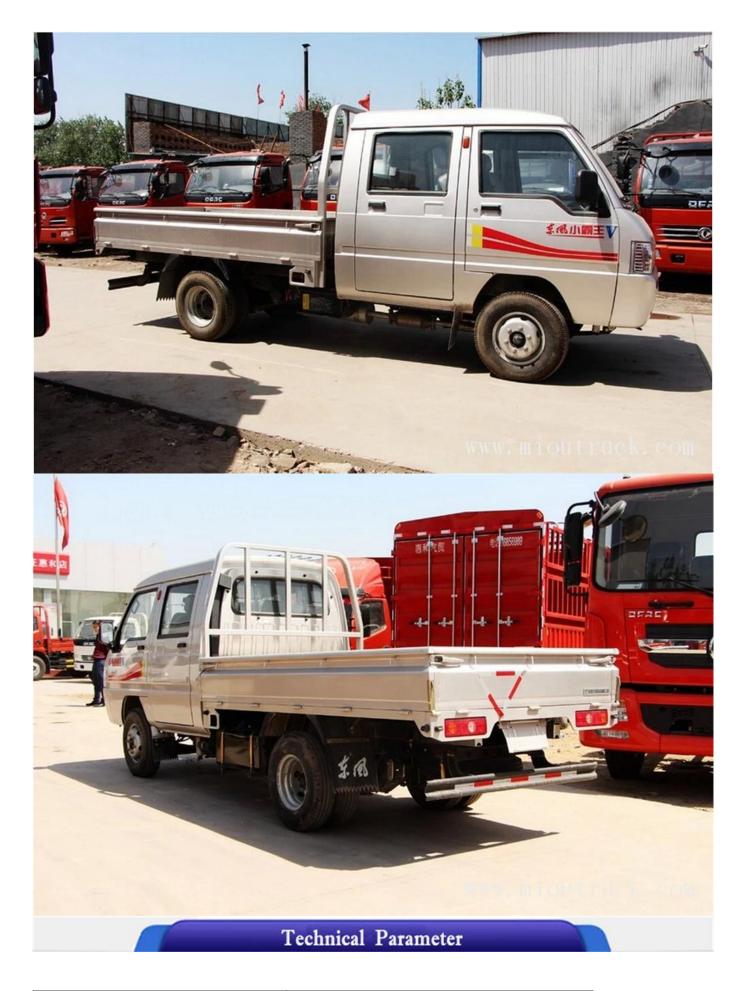

# Product Display

| Drive Type                     | 4X2              |
|--------------------------------|------------------|
| Wheelbase                      | 2800mm           |
| Body (L * W * H)               | 5.05×1.615×1.98m |
| Front / Rear track             | 1285/1185mm      |
| Max speed                      | 86KM/h           |
| Rated load                     | 1.35Ton          |
| Total Quality                  | 3.45Ton          |
| Front/Rear suspension(mm)      | 0.87/1.38        |
| engine                         | SD4AW504U        |
| Cylinders                      | 4                |
| Fuel type                      | Diesel           |
| Displacement                   | 2.27L            |
| Emission Standards             | Euro4            |
| Maximum horsepower             | 68hp             |
| Maximum output power           | 50kw             |
| Forward gear                   | 5                |
| Reverse Number                 | 1                |
| torque                         | 225N·m           |
| Number of tires                | 6                |
| Tire Type                      | 6.50R16          |
| Approaching/Departure Angle(°) | 35/23            |
| Spring                         | 5/6+5            |