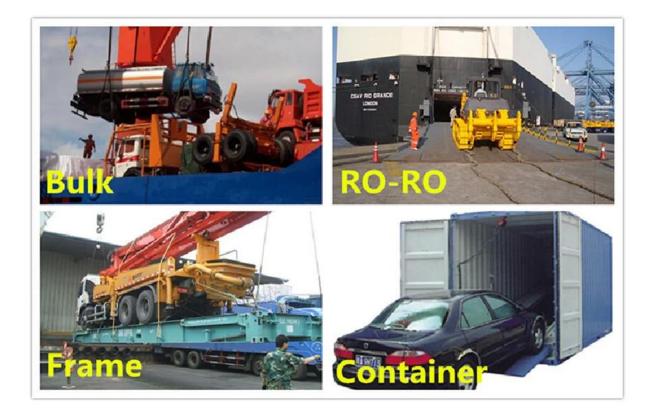

## SHIPMENT

We can ship trucks by RO-RO or bulk vessel

For 90% of our shipment ,we will go by sea, to main continents such as Africa, middle east, south Asia ,south America, either by container or RO-RO or bulk vessel For neighborhood countries of China, we can ship trucks by road or trail way.

## Q:How about shipping ?

A:Big size trucks always shipping by RORO or Bulk ship or flat bed container or open top container , small type can shipping by container ,PIs contact us to get a shipping quotation .