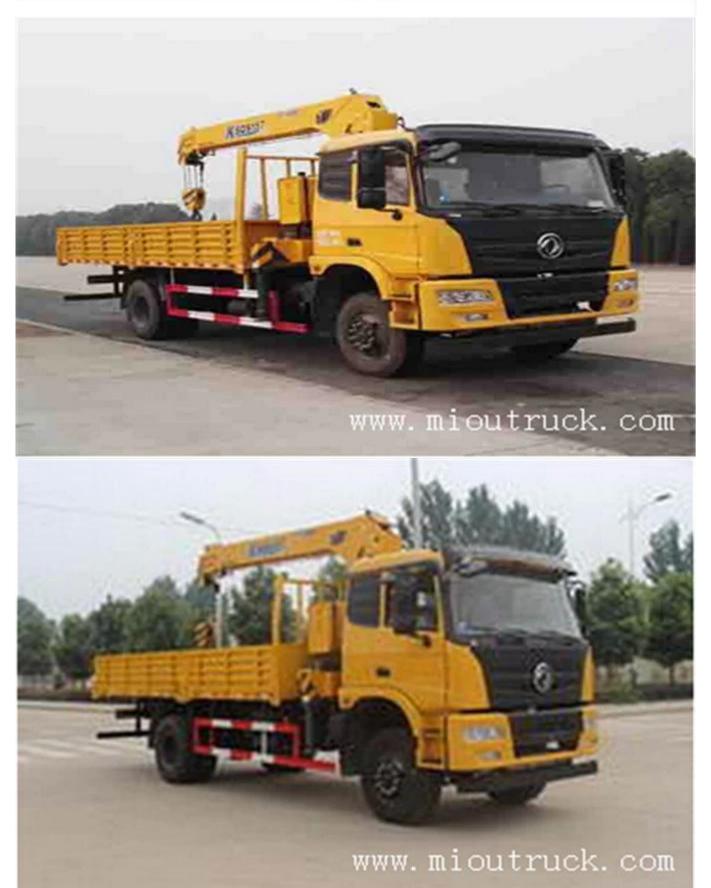

| Dimensions                   | 8950×2500×3860(mm)           |
|------------------------------|------------------------------|
| Total weight                 | 16000(Kg)                    |
| Curb weight                  | 9710(Kg)                     |
| Approach / departure angle   | 25/23(°)                     |
| Axle load                    | 6000/10000                   |
| Number of axes               | 2                            |
| Number of tires              | 6                            |
| Front track                  | 1900,1940                    |
| Cargo compartment size       | 5700×2300×600(mm)            |
| Rated weight                 | 6095(Kg)                     |
| Front passenger              | 3                            |
| ABS                          | yes                          |
| Front/rear suspension        | 1250/3000(mm)                |
| Wheelbase                    | 3800,3950,4500,4700,5100(mm) |
| Max speed                    | 88(km/h)                     |
| Number of springs            | 9/11+8                       |
| Tire specifications          | 9.00R20,10.00R20             |
| Fuel consumption (L / 100Km) | 26.2                         |