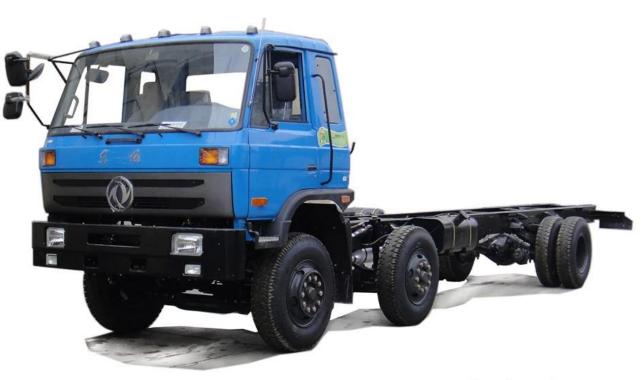

## **Product Details**

Condition:new Axis Number:3 Fuel Type:Diesel Drive Wheel: 6x2TransMax Speed:90km/hEmissPlace of Origin:Hubei,China(Mainland)

Transmission Type: Manual Emission Standard: Euro 3 nland)

## **Technical Parameter**

| Truck Name:                | DongFeng Tianlong 6x2 Tractor |                     |                               |
|----------------------------|-------------------------------|---------------------|-------------------------------|
| Oevrall dimensions (mm)    | 7125*2500*3700                | GVW(Kg)             | 25000                         |
| Approach / departure angle | 18/35                         | Vehicle weight (Kg) | 8620                          |
| F/R track base             | 1500/1050                     | Max Speed (km/h)    | 90                            |
| Fuel                       | Diesel                        | Emissions standards | Euro 3                        |
| Axis number                | 3                             | Tire Numbers        | 10                            |
| Wheelbase                  | 1700+2700                     | Tire specification  | 11.00R20,11.00-20,295/80R22.5 |
| Engine Type                | WP10.336                      | Emissions standards | 11120                         |