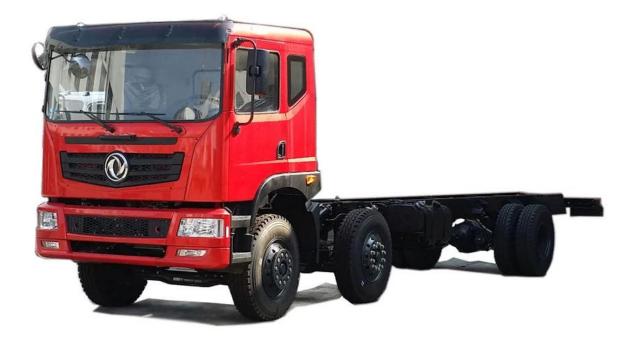

## **Product Details**

Condition:new Axis Number:3 Fuel Type:Diesel Drive Wheel: 6x2TransMax Speed:90km/hEmissPlace of Origin:Hubei,China(Mainland)

Transmission Type: Manual Emission Standard: Euro 3 nland)

# Product Display



www.mioutruck.com



### www.mioutruck.com

## **Technical Parameter**

| Truck Name:                | DongFeng Tianlong 6x2 Tractor |                     |                               |
|----------------------------|-------------------------------|---------------------|-------------------------------|
| Oevrall dimensions (mm)    | 7125*2500*3700                | GVW(Kg)             | 25000                         |
| Approach / departure angle | 18/35                         | Vehicle weight (Kg) | 8620                          |
| F/R track base             | 1500/1050                     | Max Speed (km/h)    | 90                            |
| Fuel                       | Diesel                        | Emissions standards | Euro 3                        |
| Axis number                | 3