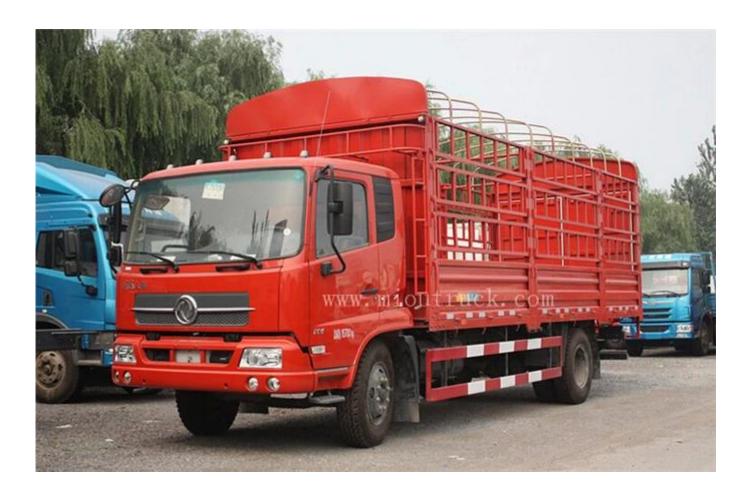

# **Product Details**

Total weight: 16000kgs Engine: YC6J190N-52,YC6J210N 52,YC6G230N-50 Number of spring leaf: 8/10 + 8, 9/11 + 8 Tire size: 10.00-20,10.00R20 Approach/departure angle: 18/16 (°)

# **Technical Parameter**

| 9000x2500x3760                |
|-------------------------------|
| 16000                         |
| 5970                          |
| 18/16                         |
| 4.5005E + 19                  |
| 2                             |
| 1.68                          |
| 6                             |
| 1876                          |
| 6800, 6600x2300, and 2400x600 |
| 9835                          |
| 3                             |
| 1430/1970                     |
| 6000/10000                    |
| 90                            |
| 8/10 + 8, 9/11 + 8            |
| 10.00-20,10.00R20             |
| 1860                          |
| EQ1160GD5NJ                   |
|                               |