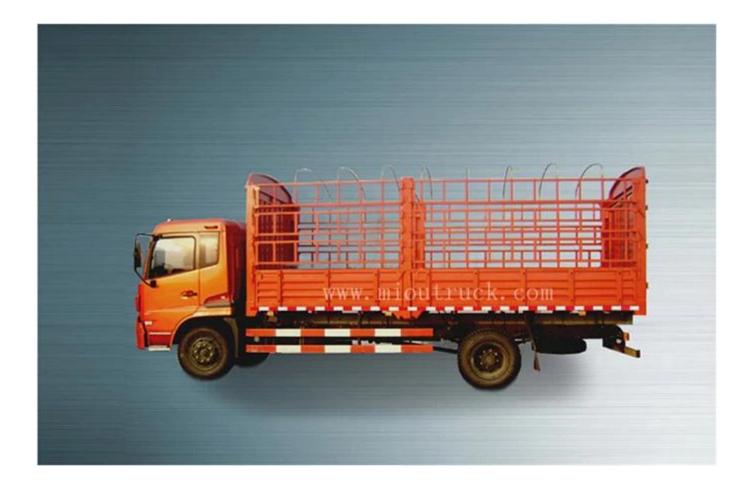

# Product Display

# **Technical Parameter**

| 9000x2500x3760                |
|-------------------------------|
| 16000                         |
| 5970                          |
| 18/16                         |
| 4.5005E + 19                  |
| 2                             |
| 1.68                          |
| 6                             |
| 1876                          |
| 6800, 6600x2300, and 2400x600 |
| 9835                          |
| 3                             |
| 1430/1970                     |
| 6000/10000                    |
| 90                            |
| 8/10 + 8, 9/11 + 8            |
| 10.00-20,10.00R20             |
| 1860                          |
| EQ1160GD5NJ                   |
|                               |