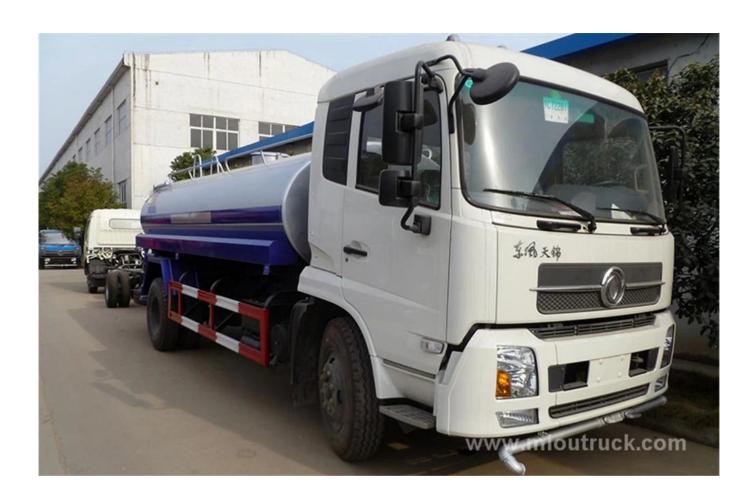

# Product Display

# Technical Parameter

| Item                       | unit                                                                   | parameter                     |                         |
|----------------------------|------------------------------------------------------------------------|-------------------------------|-------------------------|
| Chassis model              |                                                                        | EQ1108G6DJ16                  |                         |
| Overall dimensions         | mm                                                                     | 7500 × 2470 × 3050            |                         |
| Fact cubage                | L                                                                      | 10000-12000                   |                         |
| GVW                        |                                                                        | Appro × 10810<br>Appro × 4500 |                         |
| Rated loading capacity     | kg                                                                     |                               |                         |
| Mass in working order      |                                                                        | Appro × 6115                  |                         |
| Body internal dimensions   | 4200 × 2000 × 1150                                                     |                               |                         |
| Wheel base                 | mm                                                                     | 3950                          |                         |
| F / R track base           |                                                                        | 1900/1800                     |                         |
| Approach / departure angle | 0                                                                      | 30/18                         |                         |
| Exhaust / hp               | ml / kw                                                                | 5880/118                      |                         |
| Max speed                  | km / h                                                                 | 90                            |                         |
| Tire Specification         | 9.00-20,9.00R20                                                        | Engine type                   | EQB160-20               |
| Traction system            | 4 × 2                                                                  | transmission                  | 6-speed with over drive |
| Print of axles             | 2                                                                      | Electric system               | 24v                     |
| Operation control system   | Electrically hydraulic control                                         | Allowable passengers in cab   | 3                       |
| Equipment                  | Equipped with front (rear, side) sprinkler (sprinkling width14m)       |                               |                         |
|                            | Equipped with rear working platform with water cannon (range28m)       |                               |                         |
|                            | Equipped with CLW pump (suction lift6m)                                |                               |                         |
|                            | Equipped with fire valve, water valve, and filter gauze                |                               |                         |
| Engine                     | Cummins DongFeng Environmental Protection, supercharged, diesel engine |                               |                         |
| Production cycle           | 5-7 days                                                               |                               |                         |