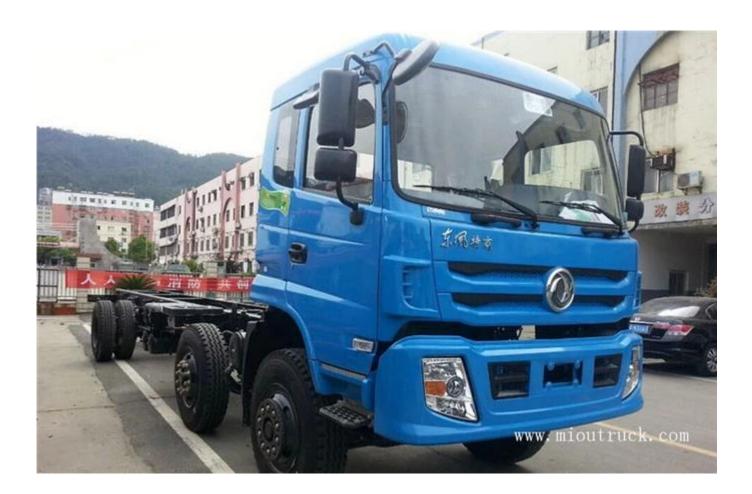

## Product Display

### **Technical Parameter**

| Engine                | YC6J220-46        |
|-----------------------|-------------------|
| Displacement          | 6.494L            |
| Max output power      | 162kW             |
| Max horsepower        | 220hp             |
| Gearbox               | fast8gear         |
| Number of gears       | 8gears            |
| Chassis model         | EQ1253GFJ1        |
| Front / rear axle     | 5T/10T            |
| Number of springs     | 9/9/10+8          |
| Rear Track            | 1860mm            |
| Number of tires       | 8 pcs             |
| Tire specifications   | 10.00-20 10.00R20 |
| Drive form            | 6X2               |
| Wheelbase             | 2100+5250mm       |
| Body dimensions       | 12X2.5X3.85 M     |
| Total weight          | 24.9 Tons         |
| Rated weight          | 9.605 Tons        |
| Front / rear overhang | 1.42/3.03 M       |