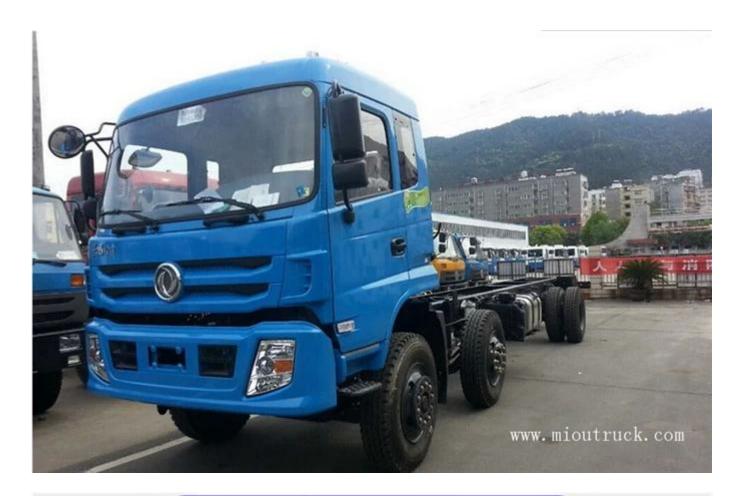

## Product Display

### **Technical Parameter**

| Engine                | YC6J220-46        |
|-----------------------|-------------------|
| Displacement          | 6.494L            |
| Max output power      | 162kW             |
| Max horsepower        | 220hp             |
| Gearbox               | fast8gear         |
| Number of gears       | 8gears            |
| Chassis model         | EQ1253GFJ1        |
| Front / rear axle     | 5T/10T            |
| Number of springs     | 9/9/10+8          |
| Rear Track            | 1860mm            |
| Number of tires       | 8 pcs             |
| Tire specifications   | 10.00-20 10.00R20 |
| Drive form            | 6X2               |
| Wheelbase             | 2100+5250mm       |
| Body dimensions       | 12X2.5X3.85 M     |
| Total weight          | 24.9 Tons         |
| Rated weight          | 9.605 Tons        |
| Front / rear overhang | 1.42/3.03 M       |