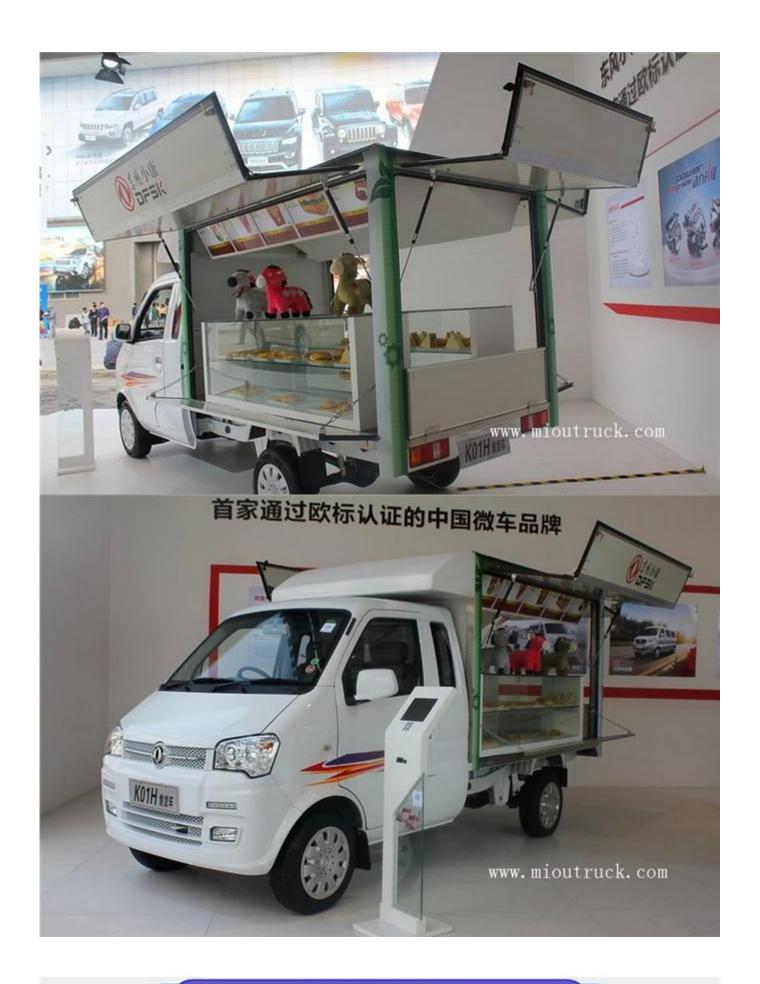

# Product Display

## Product Details

G.V.W:1920kg
Max speed[125km/h
Engine[DK12-01
Displacement[1.21L