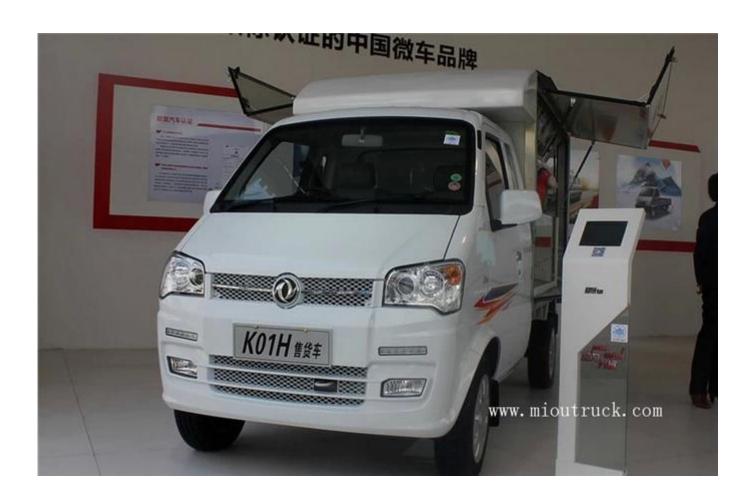

# Product Display

## Product Details

G.V.W:1920kg
Max speed[125km/h
Engine[DK12-01
Displacement[1.21L