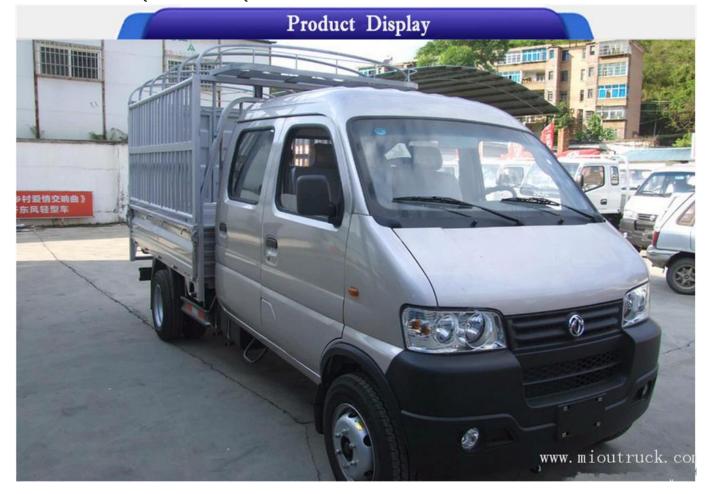

# **Product Details**

Condition:New
Fuel Type:gasoline
Drive Wheel:4x2
Feature:Van Truck
Transmission Type:Manual
Emission Standard:Euro 4
Max Speed:103km/h
Brand Name:Dongfeng
Vehicle Model:EQ5031CCYD50Q6AC

**Technical Parameter** 

| Product model | EQ5031CCYD50Q6AC | Max output power[] | 64.0kw |
|---------------|------------------|--------------------|--------|
|---------------|------------------|--------------------|--------|

| Drive Model[]       | 4X2              | Max Horsepower[]      | 87 hp           |
|---------------------|------------------|-----------------------|-----------------|
| Wheel Base[]        | 3300mm           | Torque                | 85N·m           |
| Rear axle ratio     | 5.883            | Max torque speed      | 3200-3600RPM    |
| Body[]L*W*H[]       | 5.25*1.84*2.55 m | Rated speed           | 5200RPM         |
| Front/Rear trace    | 1430mm/1445mm    | cargo box[]L*W*H[]    | 2.5*1.75*0.36 m |
| vehicle weight      | 1.71             | seats                 | 5               |
| rated load          | 1.25             | Forward gear          | 5               |
| Total quality       | 3.85             | Reverse gear          | 1               |
| Max speed           | 103KM/h          | Tire Type             | 185R14LT        |
| Engine              | LJ469Q-1AEC      | Number of tires       | 6               |
| Number of cylinders | 4                | Fuel tank capacity    | 60.0L           |
| Fuel types[]        | Gasoline         |                       | 0.545/1.405 m   |
| Displacement[]      | 1.249L           | Number of leaf spring | 6/7+4           |
|                     | Our Comp         | oany & Factory        |                 |