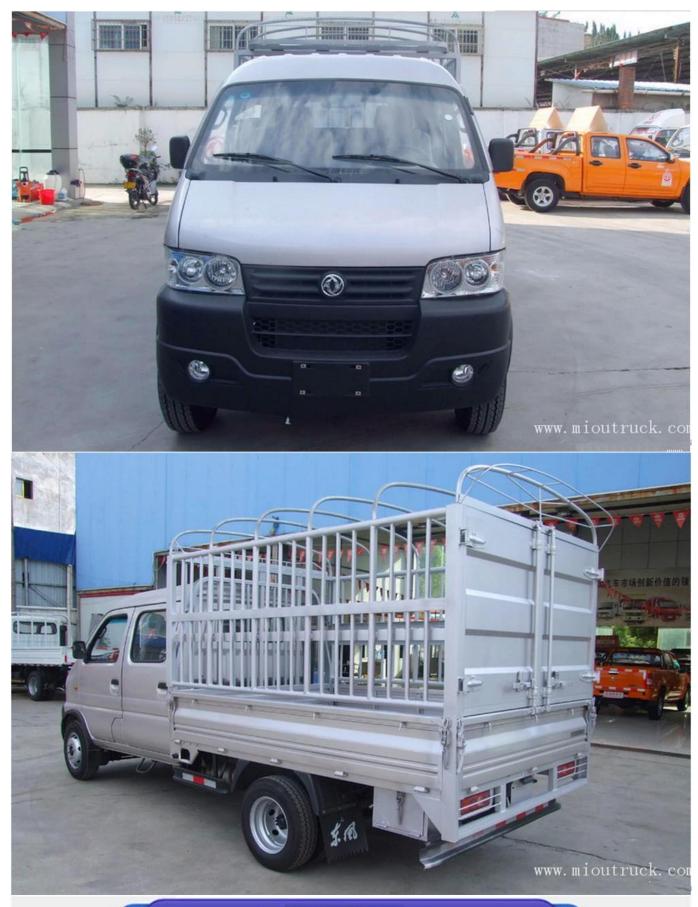

# **Product Details**

Condition:New
Fuel Type:gasoline
Drive Wheel:4x2
Feature:Van Truck
Transmission Type:Manual
Emission Standard:Euro 4
Max Speed:103km/h
Brand Name:Dongfeng
Vehicle Model:EQ5031CCYD50Q6AC

**Technical Parameter** 

| Product model | EQ5031CCYD50Q6AC | Max output power[] | 64.0kw |
|---------------|------------------|--------------------|--------|
|---------------|------------------|--------------------|--------|

| Drive Model[]       | 4X2              | Max Horsepower[]      | 87 hp           |
|---------------------|------------------|-----------------------|-----------------|
| Wheel Base[]        | 3300mm           | Torque                | 85N·m           |
| Rear axle ratio     | 5.883            | Max torque speed      | 3200-3600RPM    |
| Body[]L*W*H[]       | 5.25*1.84*2.55 m | Rated speed           | 5200RPM         |
| Front/Rear trace    | 1430mm/1445mm    | cargo box[]L*W*H[]    | 2.5*1.75*0.36 m |
| vehicle weight      | 1.71             | seats                 | 5               |
| rated load          | 1.25             | Forward gear          | 5               |
| Total quality       | 3.85             | Reverse gear          | 1               |
| Max speed           | 103KM/h          | Tire Type             | 185R14LT        |
| Engine              | LJ469Q-1AEC      | Number of tires       | 6               |
| Number of cylinders | 4                | Fuel tank capacity    | 60.0L           |
| Fuel types[]        | Gasoline         |                       | 0.545/1.405 m   |
| Displacement[]      | 1.249L           | Number of leaf spring | 6/7+4           |
|                     | Our Comp         | oany & Factory        |                 |