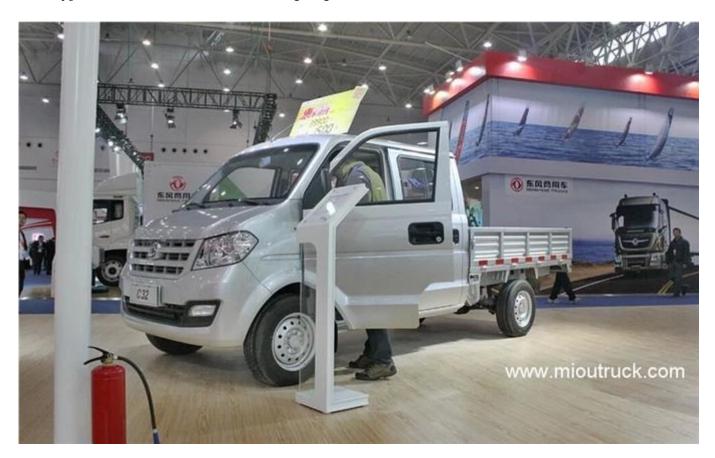

## PRODUCT Display

Condition:New Horsepower:117hp

Drive Wheel:4x2 Transmission Type:Manual Emission Standard:Euro 4 Engine Capacity:1.499L

Fuel Type:LNG Brand Name:dongfeng

| Vehicle type                                 | DXK1021NK9         |
|----------------------------------------------|--------------------|
| Drive Type                                   | 4X2                |
| Wheelbase                                    | 3050mm             |
| Engine                                       | DK15-06            |
| Body (length $\times$ width $\times$ height) | 4.94 *1.655*1.91 m |
| Track                                        | 1410/1410mm        |

| Vehicle weight                      | 1.13 Ton       |
|-------------------------------------|----------------|
| Rated load                          | 0.86 Ton       |
| Total mass                          | 2.315 Ton      |
| MAX speed                           | 135KM/h        |
| engine                              | DK15-06        |
| Fuel type                           | gasoline       |
| Displacement                        | 1.499L         |
| Emission Standards                  | EURO 4         |
| Max output power                    | 86kw           |
| Max horsepower                      | 117 hp         |
| cargo box (L $\times$ W $\times$ H) | 2.26×1.54×0.37 |
| Cab seats                           | 4              |
| Tire specifications                 | 185R14         |
| Number of tires                     | 40             |
| Fuel tank capacity                  | 40L            |
| Number of springs                   | -/6            |