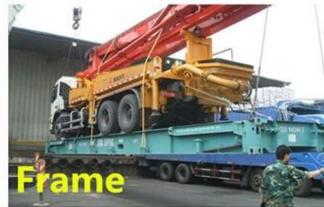

## SHIPMENT

We can ship trucks by RO-RO or bulk vessel

For  $90\square$  of our shipment ,we will go by sea, to main continents such as Africa, middle east, south Asia ,south America, either by container or RO-RO or bulk vessel

For neighborhood countries of China, we can ship trucks by road or trail way.