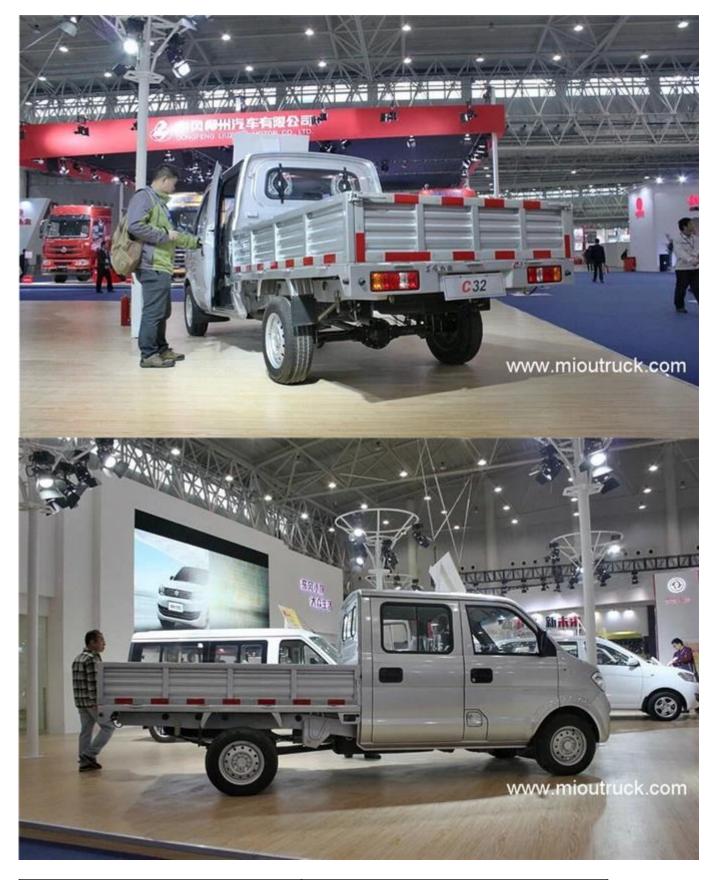

## PRODUCT Display

Condition:New Horsepower:117hp

Drive Wheel:4x2 Transmission Type:Manual Emission Standard:Euro 4 Engine Capacity:1.499L

Fuel Type:LNG Brand Name:dongfeng

| Vehicle type                                 | DXK1021NK9         |
|----------------------------------------------|--------------------|
| Drive Type                                   | 4X2                |
| Wheelbase                                    | 3050mm             |
| Engine                                       | DK15-06            |
| Body (length $\times$ width $\times$ height) | 4.94 *1.655*1.91 m |
| Track                                        | 1410/1410mm        |

| Vehicle weight                      | 1.13 Ton       |
|-------------------------------------|----------------|
| Rated load                          | 0.86 Ton       |
| Total mass                          | 2.315 Ton      |
| MAX speed                           | 135KM/h        |
| engine                              | DK15-06        |
| Fuel type                           | gasoline       |
| Displacement                        | 1.499L         |
| Emission Standards                  | EURO 4         |
| Max output power                    | 86kw           |
| Max horsepower                      | 117 hp         |
| cargo box (L $\times$ W $\times$ H) | 2.26×1.54×0.37 |
| Cab seats                           | 4              |
| Tire specifications                 | 185R14         |
| Number of tires                     | 40             |
| Fuel tank capacity                  | 40L            |
| Number of springs                   | -/6            |