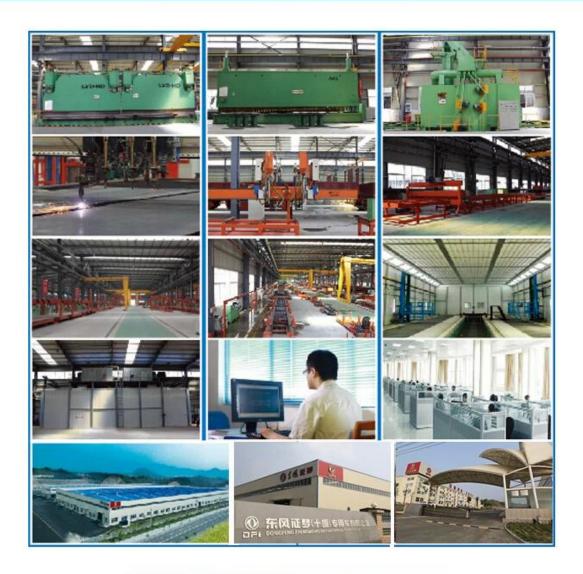

# FACTORY Display

With 1200 employees,1499 devices,the most advanced production equipment for vehicles facilities and the reliable means of detection ,best service can be provided for you.

Our leading productions include Truck mounted Crane, dump truck, water truck, garbage tr uck, fecal suction truck, Sewage suction truck, road sweeper, fuel tank truck, highaltitude operation truck, trainer truck, semi-Trailer, fire fighting truck, van truck and so on.