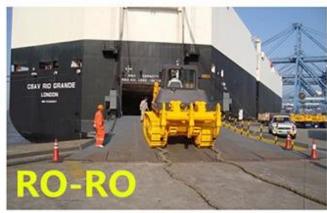

## SHIPMENT

We can ship trucks by RO-RO or bulk vessel

For  $90\square$  of our shipment ,we will go by sea, to main continents such as Africa, middle east, south Asia ,south America, either by container or RO-RO or bulk vessel