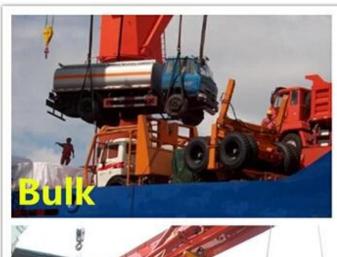

## SHIPMENT

We can ship trucks by RO-RO or bulk vessel

For  $90\square$  of our shipment ,we will go by sea, to main continents such as Africa, middle east, south Asia ,south America, either by container or RO-RO or bulk vessel