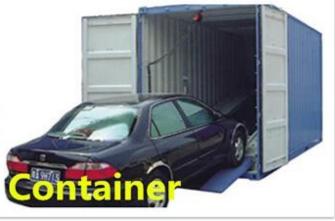

## SHIPMENT

We can ship trucks by RO-RO or bulk vessel

For  $90\square$  of our shipment ,we will go by sea, to main continents such as Africa, middle east, south Asia ,south America, either by container or RO-RO or bulk vessel

For neighborhood countries of China, we can ship trucks by road or trail way.