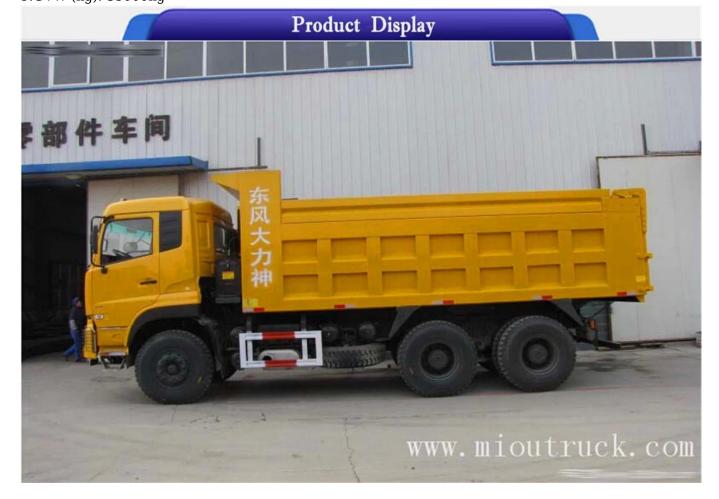

### Product Details

- 1.Condition:New
- 2.Drive Wheel:6x4
- 3.Fuel Type:Diesel
- 4.Feature:Dump Truck
- 5.Engine Brand:Yuchai
- 6.Engine Model:YC6MK340-33
- 7.Transmission Type:Manual
- 8.Brand Name:Dongfeng
- 9.GVW (kg): 35000kg

# Technical Parameter

| Truck model           | DFL3258                                           | Wheel base               | 3800mm+1450mm        |
|-----------------------|---------------------------------------------------|--------------------------|----------------------|
| Loading capacity      | 25000kg                                           | Overall dimension(L×W×H) | 8300mm*2500mm*3450mm |
| Gross Vehicle Mass    | 35000kg                                           | Steering wheel           | LHD/RHD              |
| Volume capacity       | 15 cubic meters                                   | Cargo box length         | 5.8m                 |
| Cabin Model           | D310 (1 sleeper)                                  | Air Condition            | with A/C             |
| Engine Brand & Model  | Yuchai @ YC6MK340-33                              | Intake way               | Turbo inter-cooling  |
| Rated power & speed   | 340HP(250kw) @ 1900rpm                            | Max. torque              | 1550N.M              |
| Engine type           | in-line,4-stroke,water-cooled                     | Bore x Stroke            | 123mm*145mm          |
| Displacement          | 6 cylinder,10.338L,diesel                         | Green Band               | 1100~1500RPM         |
| Emission standard     | Euro-III                                          | Fuel injection pump      | Mechanical Pump      |
| Gearbox Brand & Model | Fast RT-11509G                                    |                          |                      |
| Туре                  | Manual,9 forward gear,1 reverse gear              |                          |                      |
| Gearbox ratio         | Forward:12.57,8.39,6.15,4.59,3.4,2.47,1.81,1.35,1 |                          |                      |
|                       | Reverse:12.66                                     |                          |                      |
| Chassis frame         | Punch riveting structure,300*90*(8+8)mm           |                          |                      |
| Front axle            | 7T front axle×1                                   |                          |                      |
| Rear axle             | 13T reduction rear axle×2,default ratio:5.92      |                          |                      |
| Front suspension      | Number:9                                          |                          |                      |
| Rear suspension       | Number:9/13                                       |                          |                      |
| Tire                  | 12.00R20 radial tyre *11                          |                          |                      |
| Fuel Tank             | 350L                                              |                          |                      |
| Air Filter            | standard                                          |                          |                      |
|                       |                                                   |                          |                      |