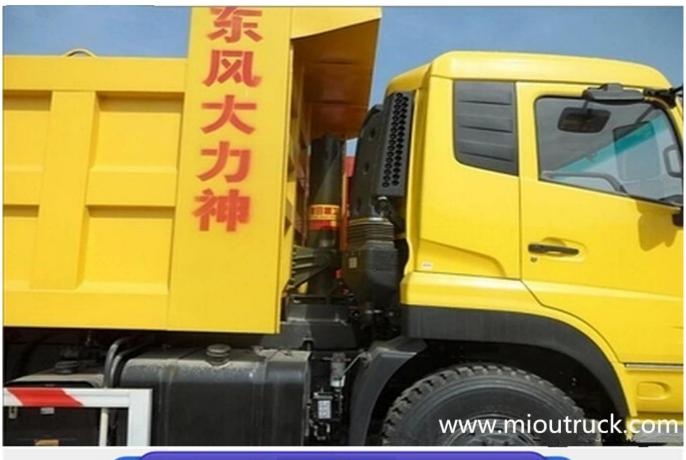

### Product Details

- 1.Condition:New
- 2.Drive Wheel:6x4
- 3.Fuel Type:Diesel
- 4.Feature:Dump Truck
- 5.Engine Brand:Yuchai
- 6.Engine Model:YC6MK340-33
- 7.Transmission Type:Manual
- 8.Brand Name:Dongfeng
- 9.GVW (kg): 35000kg

# Technical Parameter

| Truck model           | DFL3258                                           | Wheel base               | 3800mm+1450mm        |
|-----------------------|---------------------------------------------------|--------------------------|----------------------|
| Loading capacity      | 25000kg                                           | Overall dimension(L×W×H) | 8300mm*2500mm*3450mm |
| Gross Vehicle Mass    | 35000kg                                           | Steering wheel           | LHD/RHD              |
| Volume capacity       | 15 cubic meters                                   | Cargo box length         | 5.8m                 |
| Cabin Model           | D310 (1 sleeper)                                  | Air Condition            | with A/C             |
| Engine Brand & Model  | Yuchai @ YC6MK340-33                              | Intake way               | Turbo inter-cooling  |
| Rated power & speed   | 340HP(250kw) @ 1900rpm                            | Max. torque              | 1550N.M              |
| Engine type           | in-line,4-stroke,water-cooled                     | Bore x Stroke            | 123mm*145mm          |
| Displacement          | 6 cylinder,10.338L,diesel                         | Green Band               | 1100~1500RPM         |
| Emission standard     | Euro-III                                          | Fuel injection pump      | Mechanical Pump      |
| Gearbox Brand & Model | Fast RT-11509G                                    |                          |                      |
| Туре                  | Manual,9 forward gear,1 reverse gear              |                          |                      |
| Gearbox ratio         | Forward:12.57,8.39,6.15,4.59,3.4,2.47,1.81,1.35,1 |                          |                      |
|                       | Reverse:12.66                                     |                          |                      |
| Chassis frame         | Punch riveting structure,300*90*(8+8)mm           |                          |                      |
| Front axle            | 7T front axle×1                                   |                          |                      |
| Rear axle             | 13T reduction rear axle×2,default ratio:5.92      |                          |                      |
| Front suspension      | Number:9                                          |                          |                      |
| Rear suspension       | Number:9/13                                       |                          |                      |
| Tire                  | 12.00R20 radial tyre *11                          |                          |                      |
| Fuel Tank             | 350L                                              |                          |                      |
| Air Filter            | standard                                          |                          |                      |
|                       |                                                   |                          |                      |