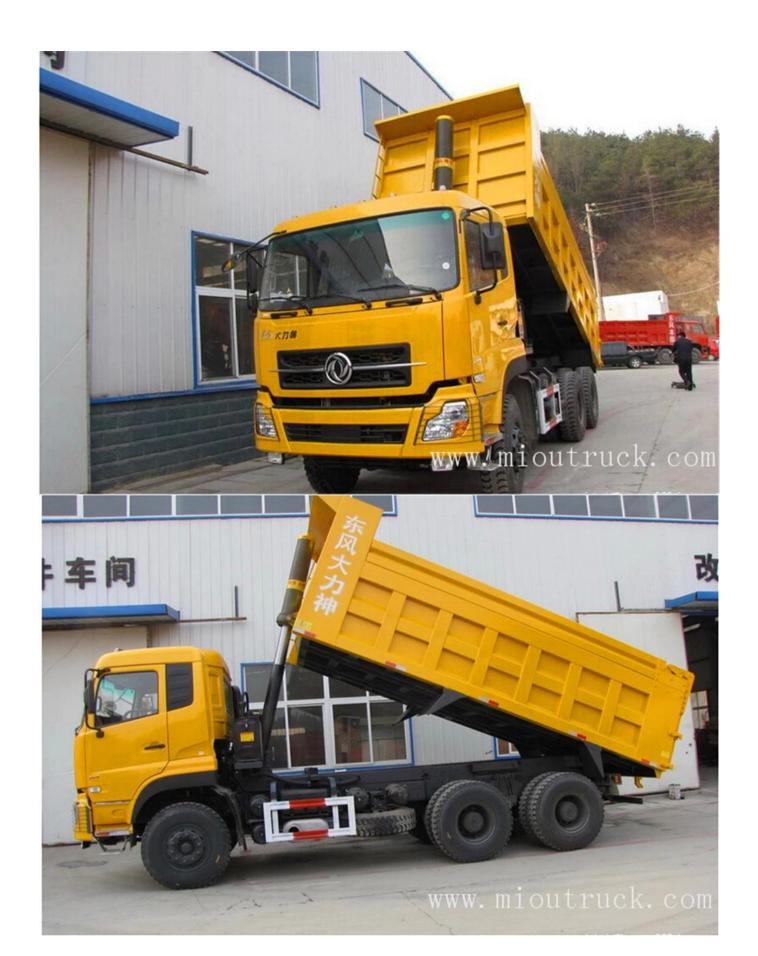

### Product Details

- 1.Condition:New
- 2.Drive Wheel:6x4
- 3.Fuel Type:Diesel
- 4.Feature:Dump Truck
- 5.Engine Brand:Yuchai
- 6.Engine Model:YC6MK340-33
- 7.Transmission Type:Manual
- 8.Brand Name:Dongfeng
- 9.GVW (kg): 35000kg

# Technical Parameter

| Truck model           | DFL3258                                           | Wheel base               | 3800mm+1450mm        |
|-----------------------|---------------------------------------------------|--------------------------|----------------------|
| Loading capacity      | 25000kg                                           | Overall dimension(L×W×H) | 8300mm*2500mm*3450mm |
| Gross Vehicle Mass    | 35000kg                                           | Steering wheel           | LHD/RHD              |
| Volume capacity       | 15 cubic meters                                   | Cargo box length         | 5.8m                 |
| Cabin Model           | D310 (1 sleeper)                                  | Air Condition            | with A/C             |
| Engine Brand & Model  | Yuchai @ YC6MK340-33                              | Intake way               | Turbo inter-cooling  |
| Rated power & speed   | 340HP(250kw) @ 1900rpm                            | Max. torque              | 1550N.M              |
| Engine type           | in-line,4-stroke,water-cooled                     | Bore x Stroke            | 123mm*145mm          |
| Displacement          | 6 cylinder,10.338L,diesel                         | Green Band               | 1100~1500RPM         |
| Emission standard     | Euro-III                                          | Fuel injection pump      | Mechanical Pump      |
| Gearbox Brand & Model | Fast RT-11509G                                    |                          |                      |
| Туре                  | Manual,9 forward gear,1 reverse gear              |                          |                      |
| Gearbox ratio         | Forward:12.57,8.39,6.15,4.59,3.4,2.47,1.81,1.35,1 |                          |                      |
|                       | Reverse:12.66                                     |                          |                      |
| Chassis frame         | Punch riveting structure,300*90*(8+8)mm           |                          |                      |
| Front axle            | 7T front axle×1                                   |                          |                      |
| Rear axle             | 13T reduction rear axle×2,default ratio:5.92      |                          |                      |
| Front suspension      | Number:9                                          |                          |                      |
| Rear suspension       | Number:9/13                                       |                          |                      |
| Tire                  | 12.00R20 radial tyre *11                          |                          |                      |
| Fuel Tank             | 350L                                              |                          |                      |
| Air Filter            | standard                                          |                          |                      |
|                       |                                                   |                          |                      |