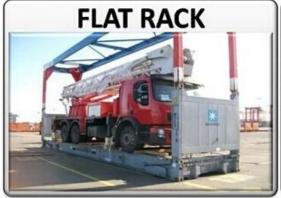

# SHIPMENT

The truck can be loaded as below you can choose, you can find your own shipping forwarder, or you can also let us service for you.

#### Q:How about shipping?

A:Big size trucks always shipping by RORO or Bulk ship or flat bed container or open top container , small type can shipping by container ,Pls contact us to get a shipping quotation .