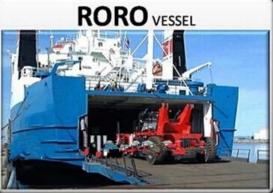

# SHIPMENT

The truck can be loaded as below you can choose, you can find your own shipping forwarder, or you can also let us service for you.

#### Q:How about shipping?

A:Big size trucks always shipping by RORO or Bulk ship or flat bed container or open top container , small type can shipping by container ,Pls contact us to get a shipping quotation .