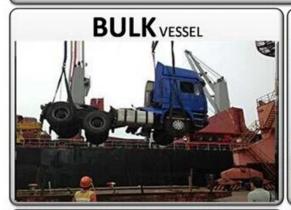

# SHIPMENT

The truck can be loaded as below you can choose, you can find your own shipping forwarder, or you can also let us service for you.

#### Q:How about shipping?

A:Big size trucks always shipping by RORO or Bulk ship or flat bed container or open top container , small type can shipping by container ,Pls contact us to get a shipping quotation .