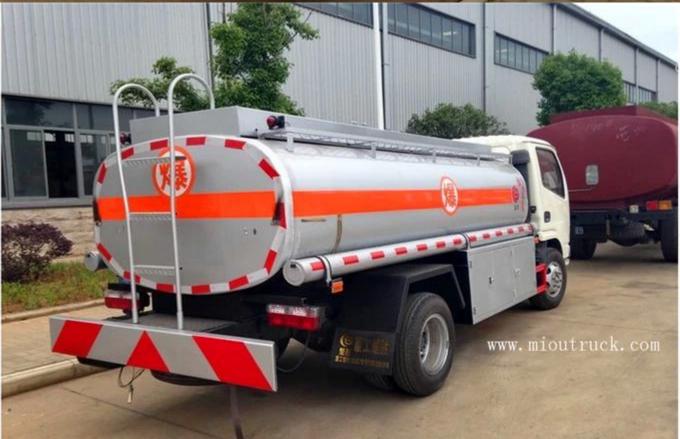

# PRODUCT DISPLAY

# PRODUCT PARAMETER

| Engine                | D28D10-4DA        |  |
|-----------------------|-------------------|--|
| Cylinders             | 6 pcs             |  |
| Max output power      | 75kW              |  |
| Max horsepower        | 102 hp            |  |
| Gearbox               | 1700010-BD36      |  |
| Number of gears       | 5 gear            |  |
| Chassis model         | DFA1070SJ35D6     |  |
| Front / rear axle     | 2.92/4.38 Ton     |  |
| Number of springs     | 8/9+5,6/8+4,6/6+5 |  |
| Tires                 | 6□                |  |
| Tire specifications   | 7.00R16           |  |
| Front/Rear track      | 1506/1466         |  |
| Drive form            | 4X2               |  |
| Wheelbase             | 3300mm            |  |
| Body dimensions       | 5.995×2×2.35 M    |  |
| Front / rear overhang | 1032/1663 M       |  |
| Rated load            | 3.5 Ton           |  |
| Vehicle weight        | 7.3 Ton           |  |
| Highest speed         | 80km/h            |  |
| Vehicle announcement  | CLQ5070GJY4       |  |
| Tank size             | 4×1.75×1.12 M     |  |
| Tank volume           | 6.3 CBM           |  |