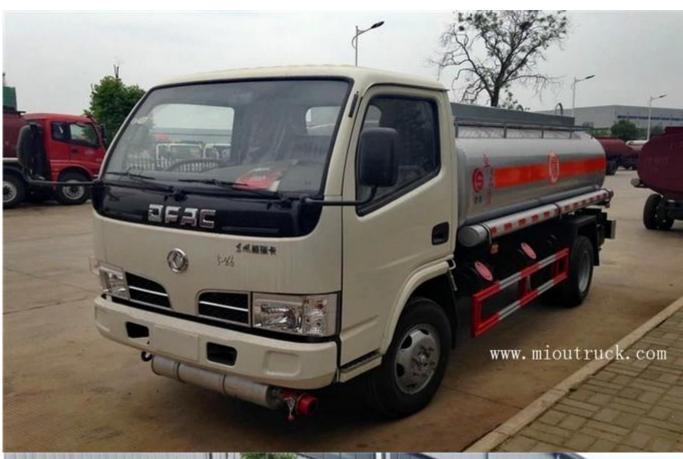

# PRODUCT DISPLAY

# PRODUCT PARAMETER

| Engine                | D28D10-4DA        |  |
|-----------------------|-------------------|--|
| Cylinders             | 6 pcs             |  |
| Max output power      | 75kW              |  |
| Max horsepower        | 102 hp            |  |
| Gearbox               | 1700010-BD36      |  |
| Number of gears       | 5 gear            |  |
| Chassis model         | DFA1070SJ35D6     |  |
| Front / rear axle     | 2.92/4.38 Ton     |  |
| Number of springs     | 8/9+5,6/8+4,6/6+5 |  |
| Tires                 | 6□                |  |
| Tire specifications   | 7.00R16           |  |
| Front/Rear track      | 1506/1466         |  |
| Drive form            | 4X2               |  |
| Wheelbase             | 3300mm            |  |
| Body dimensions       | 5.995×2×2.35 M    |  |
| Front / rear overhang | 1032/1663 M       |  |
| Rated load            | 3.5 Ton           |  |
| Vehicle weight        | 7.3 Ton           |  |
| Highest speed         | 80km/h            |  |
| Vehicle announcement  | CLQ5070GJY4       |  |
| Tank size             | 4×1.75×1.12 M     |  |
| Tank volume           | 6.3 CBM           |  |