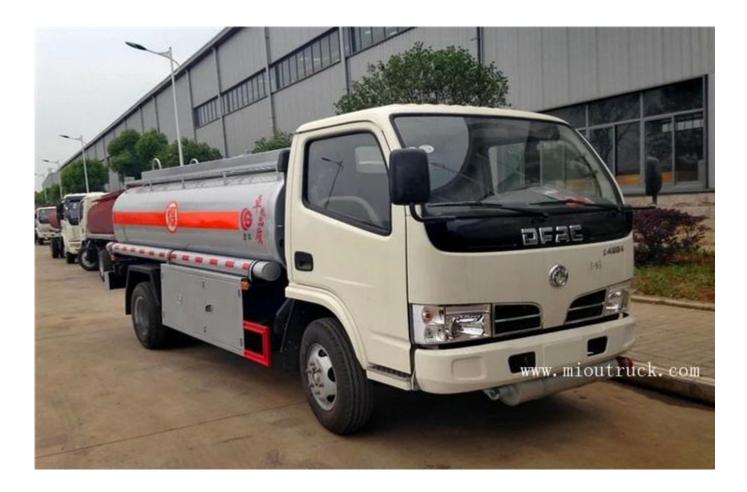

# PRODUCT DISPLAY

# PRODUCT PARAMETER

| Engine                | D28D10-4DA        |  |
|-----------------------|-------------------|--|
| Cylinders             | 6 pcs             |  |
| Max output power      | 75kW              |  |
| Max horsepower        | 102 hp            |  |
| Gearbox               | 1700010-BD36      |  |
| Number of gears       | 5 gear            |  |
| Chassis model         | DFA1070SJ35D6     |  |
| Front / rear axle     | 2.92/4.38 Ton     |  |
| Number of springs     | 8/9+5,6/8+4,6/6+5 |  |
| Tires                 | 6□                |  |
| Tire specifications   | 7.00R16           |  |
| Front/Rear track      | 1506/1466         |  |
| Drive form            | 4X2               |  |
| Wheelbase             | 3300mm            |  |
| Body dimensions       | 5.995×2×2.35 M    |  |
| Front / rear overhang | 1032/1663 M       |  |
| Rated load            | 3.5 Ton           |  |
| Vehicle weight        | 7.3 Ton           |  |
| Highest speed         | 80km/h            |  |
| Vehicle announcement  | CLQ5070GJY4       |  |
| Tank size             | 4×1.75×1.12 M     |  |
| Tank volume           | 6.3 CBM           |  |