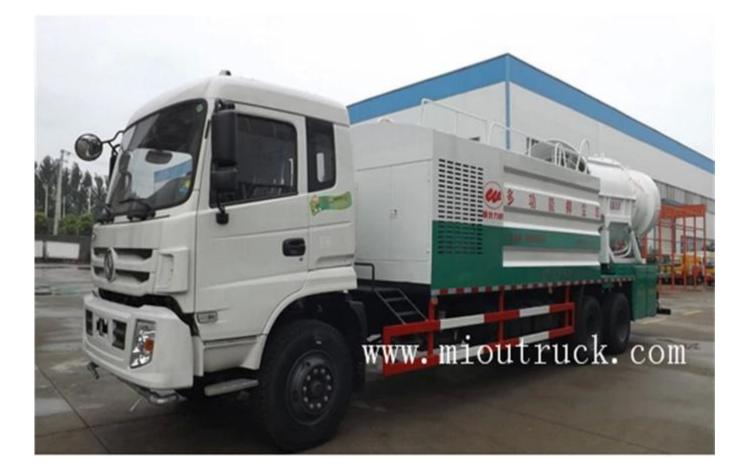

# **Product Details**

product name[]wrecker truck Max speed[]95km/h Wheelbase[]3300mm Trpy:High Pressure Washer Truck

Product Display