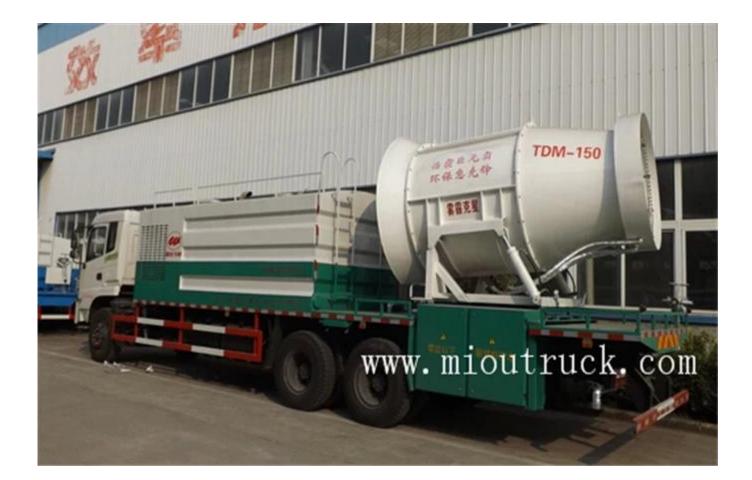

# **Product Details**

product name[]wrecker truck Max speed[]95km/h Wheelbase[]3300mm Trpy:High Pressure Washer Truck

Product Display