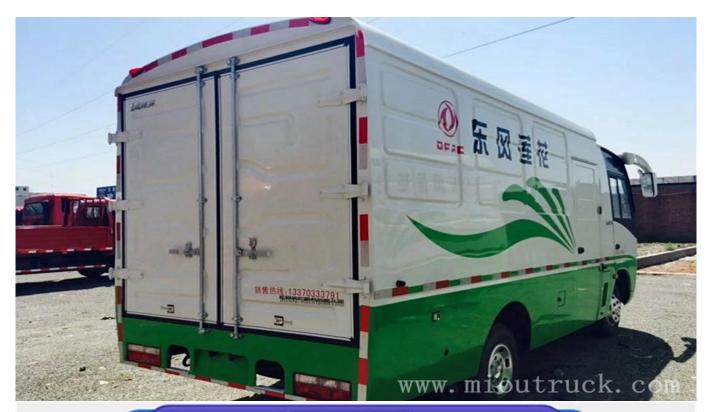

# Product Details

Brand Name:Dongfeng Condition:New Feature:Cargo Truck
Drive Wheel:4x2 Horsepower:115hp Fuel Type:Diesel

Transmission Type:Manual Emission Standard:Euro 4

### Technical Parameter

| Basic information |                                                                                                |                                                                                                                                                                                                    |  |  |  |  |
|-------------------|------------------------------------------------------------------------------------------------|----------------------------------------------------------------------------------------------------------------------------------------------------------------------------------------------------|--|--|--|--|
| EQ5040XXY4A       | Brand                                                                                          | Dongfeng                                                                                                                                                                                           |  |  |  |  |
| cargo truck       | payload                                                                                        | 960kg                                                                                                                                                                                              |  |  |  |  |
| 4X2               | wheelbase                                                                                      | 3300mm                                                                                                                                                                                             |  |  |  |  |
| 5998x2240x3000mm  | G.V.W                                                                                          | 4495KG                                                                                                                                                                                             |  |  |  |  |
| 3405kg            | Max.speed                                                                                      | 95 km/h                                                                                                                                                                                            |  |  |  |  |
| eters             |                                                                                                |                                                                                                                                                                                                    |  |  |  |  |
| Dongfeng          | F/R tread                                                                                      | 1750/1586mm                                                                                                                                                                                        |  |  |  |  |
| 6                 | Tire spec.                                                                                     | 7.00R16                                                                                                                                                                                            |  |  |  |  |
|                   |                                                                                                |                                                                                                                                                                                                    |  |  |  |  |
| YC4FA115-40       | Displacement                                                                                   | 3000ml                                                                                                                                                                                             |  |  |  |  |
| 115hp             | Power                                                                                          | 85kw                                                                                                                                                                                               |  |  |  |  |
| Diesel            | Emission standard                                                                              | Euro 4                                                                                                                                                                                             |  |  |  |  |
|                   |                                                                                                |                                                                                                                                                                                                    |  |  |  |  |
| 535               | Gears                                                                                          | 5 speed                                                                                                                                                                                            |  |  |  |  |
|                   | EQ5040XXY4A cargo truck 4X2 5998x2240x3000mm 3405kg eters Dongfeng 6  YC4FA115-40 115hp Diesel | EQ5040XXY4A Brand cargo truck payload 4X2 wheelbase 5998x2240x3000mm G.V.W 3405kg Max.speed  eters  Dongfeng F/R tread 6 Tire spec.  YC4FA115-40 Displacement 115hp Power Diesel Emission standard |  |  |  |  |