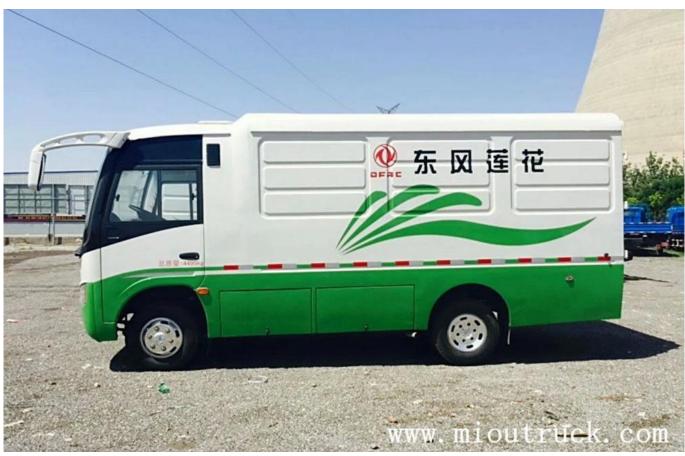

# Product Details

Brand Name:Dongfeng Condition:New Feature:Cargo Truck
Drive Wheel:4x2 Horsepower:115hp Fuel Type:Diesel

Transmission Type:Manual Emission Standard:Euro 4

### Technical Parameter

| Basic information |                                                                                                |                                                                                                                                                                                                    |  |  |  |  |
|-------------------|------------------------------------------------------------------------------------------------|----------------------------------------------------------------------------------------------------------------------------------------------------------------------------------------------------|--|--|--|--|
| EQ5040XXY4A       | Brand                                                                                          | Dongfeng                                                                                                                                                                                           |  |  |  |  |
| cargo truck       | payload                                                                                        | 960kg                                                                                                                                                                                              |  |  |  |  |
| 4X2               | wheelbase                                                                                      | 3300mm                                                                                                                                                                                             |  |  |  |  |
| 5998x2240x3000mm  | G.V.W                                                                                          | 4495KG                                                                                                                                                                                             |  |  |  |  |
| 3405kg            | Max.speed                                                                                      | 95 km/h                                                                                                                                                                                            |  |  |  |  |
| eters             |                                                                                                |                                                                                                                                                                                                    |  |  |  |  |
| Dongfeng          | F/R tread                                                                                      | 1750/1586mm                                                                                                                                                                                        |  |  |  |  |
| 6                 | Tire spec.                                                                                     | 7.00R16                                                                                                                                                                                            |  |  |  |  |
|                   |                                                                                                |                                                                                                                                                                                                    |  |  |  |  |
| YC4FA115-40       | Displacement                                                                                   | 3000ml                                                                                                                                                                                             |  |  |  |  |
| 115hp             | Power                                                                                          | 85kw                                                                                                                                                                                               |  |  |  |  |
| Diesel            | Emission standard                                                                              | Euro 4                                                                                                                                                                                             |  |  |  |  |
|                   |                                                                                                |                                                                                                                                                                                                    |  |  |  |  |
| 535               | Gears                                                                                          | 5 speed                                                                                                                                                                                            |  |  |  |  |
|                   | EQ5040XXY4A cargo truck 4X2 5998x2240x3000mm 3405kg eters Dongfeng 6  YC4FA115-40 115hp Diesel | EQ5040XXY4A Brand cargo truck payload 4X2 wheelbase 5998x2240x3000mm G.V.W 3405kg Max.speed  eters  Dongfeng F/R tread 6 Tire spec.  YC4FA115-40 Displacement 115hp Power Diesel Emission standard |  |  |  |  |