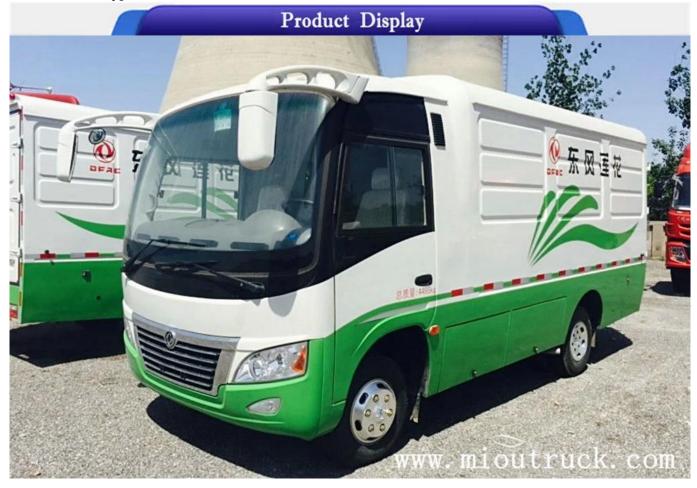

# Product Details

Brand Name:Dongfeng Condition:New Feature:Cargo Truck
Drive Wheel:4x2 Horsepower:115hp Fuel Type:Diesel

Transmission Type:Manual Emission Standard:Euro 4

### Technical Parameter

| Basic information |                                                                                                |                                                                                                                                                                                                    |  |  |  |  |
|-------------------|------------------------------------------------------------------------------------------------|----------------------------------------------------------------------------------------------------------------------------------------------------------------------------------------------------|--|--|--|--|
| EQ5040XXY4A       | Brand                                                                                          | Dongfeng                                                                                                                                                                                           |  |  |  |  |
| cargo truck       | payload                                                                                        | 960kg                                                                                                                                                                                              |  |  |  |  |
| 4X2               | wheelbase                                                                                      | 3300mm                                                                                                                                                                                             |  |  |  |  |
| 5998x2240x3000mm  | G.V.W                                                                                          | 4495KG                                                                                                                                                                                             |  |  |  |  |
| 3405kg            | Max.speed                                                                                      | 95 km/h                                                                                                                                                                                            |  |  |  |  |
| eters             |                                                                                                |                                                                                                                                                                                                    |  |  |  |  |
| Dongfeng          | F/R tread                                                                                      | 1750/1586mm                                                                                                                                                                                        |  |  |  |  |
| 6                 | Tire spec.                                                                                     | 7.00R16                                                                                                                                                                                            |  |  |  |  |
|                   |                                                                                                |                                                                                                                                                                                                    |  |  |  |  |
| YC4FA115-40       | Displacement                                                                                   | 3000ml                                                                                                                                                                                             |  |  |  |  |
| 115hp             | Power                                                                                          | 85kw                                                                                                                                                                                               |  |  |  |  |
| Diesel            | Emission standard                                                                              | Euro 4                                                                                                                                                                                             |  |  |  |  |
|                   |                                                                                                |                                                                                                                                                                                                    |  |  |  |  |
| 535               | Gears                                                                                          | 5 speed                                                                                                                                                                                            |  |  |  |  |
|                   | EQ5040XXY4A cargo truck 4X2 5998x2240x3000mm 3405kg eters Dongfeng 6  YC4FA115-40 115hp Diesel | EQ5040XXY4A Brand cargo truck payload 4X2 wheelbase 5998x2240x3000mm G.V.W 3405kg Max.speed  eters  Dongfeng F/R tread 6 Tire spec.  YC4FA115-40 Displacement 115hp Power Diesel Emission standard |  |  |  |  |