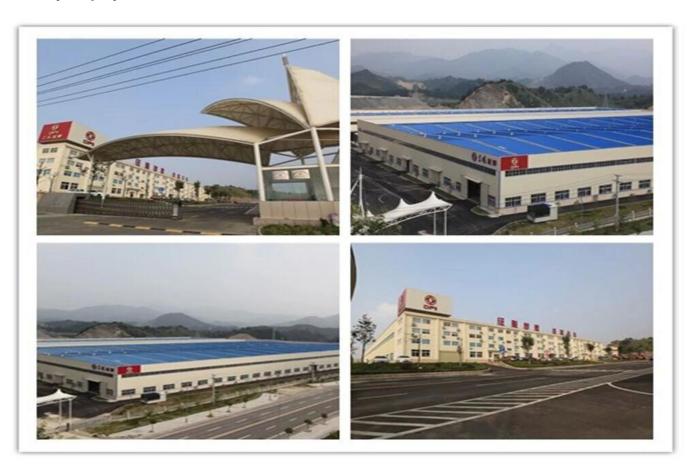

|  |  |  |  |
|                   | EQ5040XXY4A cargo truck 4X2 5998x2240x3000mm 3405kg eters Dongfeng 6  YC4FA115-40 115hp Diesel | EQ5040XXY4A Brand cargo truck payload 4X2 wheelbase 5998x2240x3000mm G.V.W 3405kg Max.speed  eters  Dongfeng F/R tread 6 Tire spec.  YC4FA115-40 Displacement 115hp Power Diesel Emission standard |  |  |  |  |

# Our Company & Factory

#### **Brief Introduction:**

Miou is located in Shiyan, Hubei province, China.Our company is specialized in R & D,manufacture and sales of special purpose vehicles .We are the special purpose vehicles production base company of the Chinese Dongfeng Motor Group and also the Overseas Department of Dongfeng Zhengmeng Special Purpose Vehicle Co., Ltd.

#### **Company Display:**



### **Factory Display:**





# Package & Shipment

Packing: nude, covered with wax, small type can be put into 20'GP or 40'GP, big type can be carried by bulk carriers or ro-ro ship or according to your requirements

Delivery date: 15 days



### FAQ

#### Q:How about the warranty?

A:One year

#### Q:Do you have ISO certificate?

A:Yes, we have, pls contact us to get our certifications.

#### Q:How about the delivery time?

A: Most of our trucks are all have in stock ,We can delivery to you within 15 days, if specially ordered , we always need around 30 days for production.

#### Q:How about shipping?

A:Big size trucks always shipping by RORO or Bulk ship or flat bed container or open top container, small type can shipping by container, Pls contact us to get a shipping quotation.

#### Q: How many trucks does yo