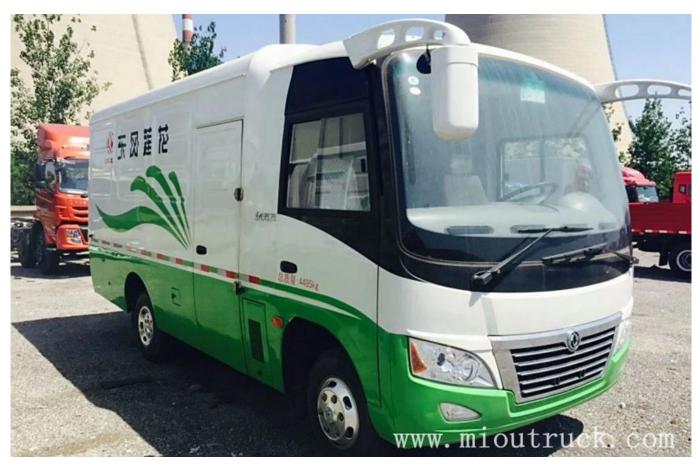

# Product Details

Brand Name:Dongfeng Condition:New Feature:Cargo Truck
Drive Wheel:4x2 Horsepower:115hp Fuel Type:Diesel

Transmission Type:Manual Emission Standard:Euro 4

### Technical Parameter

| Basic information |                                                                                                |                                                                                                                                                                                                    |  |  |  |  |
|-------------------|------------------------------------------------------------------------------------------------|----------------------------------------------------------------------------------------------------------------------------------------------------------------------------------------------------|--|--|--|--|
| EQ5040XXY4A       | Brand                                                                                          | Dongfeng                                                                                                                                                                                           |  |  |  |  |
| cargo truck       | payload                                                                                        | 960kg                                                                                                                                                                                              |  |  |  |  |
| 4X2               | wheelbase                                                                                      | 3300mm                                                                                                                                                                                             |  |  |  |  |
| 5998x2240x3000mm  | G.V.W                                                                                          | 4495KG                                                                                                                                                                                             |  |  |  |  |
| 3405kg            | Max.speed                                                                                      | 95 km/h                                                                                                                                                                                            |  |  |  |  |
| eters             |                                                                                                |                                                                                                                                                                                                    |  |  |  |  |
| Dongfeng          | F/R tread                                                                                      | 1750/1586mm                                                                                                                                                                                        |  |  |  |  |
| 6                 | Tire spec.                                                                                     | 7.00R16                                                                                                                                                                                            |  |  |  |  |
|                   |                                                                                                |                                                                                                                                                                                                    |  |  |  |  |
| YC4FA115-40       | Displacement                                                                                   | 3000ml                                                                                                                                                                                             |  |  |  |  |
| 115hp             | Power                                                                                          | 85kw                                                                                                                                                                                               |  |  |  |  |
| Diesel            | Emission standard                                                                              | Euro 4                                                                                                                                                                                             |  |  |  |  |
|                   |                                                                                                |                                                                                                                                                                                                    |  |  |  |  |
| 535               | Gears                                                                                          | 5 speed                                                                                                                                                                                            |  |  |  |  |
|                   | EQ5040XXY4A cargo truck 4X2 5998x2240x3000mm 3405kg eters Dongfeng 6  YC4FA115-40 115hp Diesel | EQ5040XXY4A Brand cargo truck payload 4X2 wheelbase 5998x2240x3000mm G.V.W 3405kg Max.speed  eters  Dongfeng F/R tread 6 Tire spec.  YC4FA115-40 Displacement 115hp Power Diesel Emission standard |  |  |  |  |