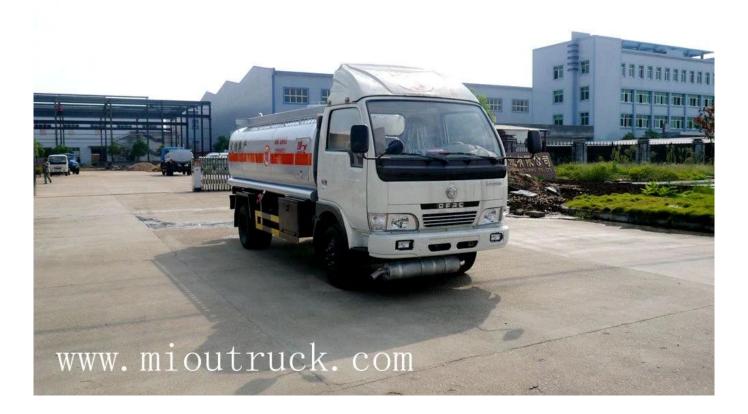

Technical Parameter

BASIC PARAMETER

| model number           | EQ5070GYY51DAC        |
|------------------------|-----------------------|
| drive type             | 4X2                   |
| overall dimension      | 5995*2090*2260mm      |
| wheelbase              | 3300mm                |
| F/R wheel track        | 1586/1530mm           |
| transport media        | gasoline              |
| G.V.W                  | 3.76t                 |
| rated loading capacity | 2.99t                 |
| f/R Suspension         | 1115/1580mm           |
| max speed              | 95km/h                |
| tanker body size       | 2995*1750*1100mm      |
| volume                 | 4.5m <sup>3</sup>     |
| place of origin        | Hubei China(mainland) |
| ENGINE                 |                       |
| engine                 | CY4100ZLQ             |
| displacement           | 3856ml                |
| max output             | 88kw                  |
| emission standard      | Euro2                 |
| fuel type              | desiel                |
| max horse power        | 120                   |
| CHASISS                |                       |
| chassis series         | Dongfeng Xiaobawang   |
| chassis model          | EQ5070T51DJAC         |
| leaf spring            | 8/9+5                 |
| tire specification     | 7.00-16               |
| number of tires        | 6                     |