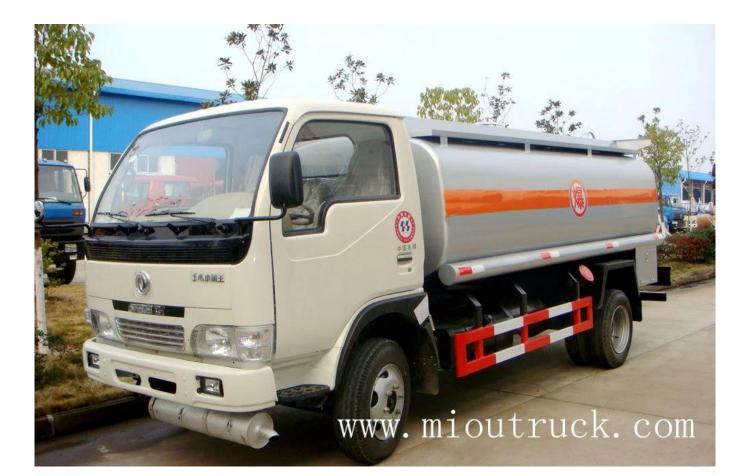

Technical Parameter

BASIC PARAMETER

| model number           | EQ5070GYY51DAC        |
|------------------------|-----------------------|
| drive type             | 4X2                   |
| overall dimension      | 5995*2090*2260mm      |
| wheelbase              | 3300mm                |
| F/R wheel track        | 1586/1530mm           |
| transport media        | gasoline              |
| G.V.W                  | 3.76t                 |
| rated loading capacity | 2.99t                 |
| f/R Suspension         | 1115/1580mm           |
| max speed              | 95km/h                |
| tanker body size       | 2995*1750*1100mm      |
| volume                 | 4.5m <sup>3</sup>     |
| place of origin        | Hubei China(mainland) |
| ENGINE                 |                       |
| engine                 | CY4100ZLQ             |
| displacement           | 3856ml                |
| max output             | 88kw                  |
| emission standard      | Euro2                 |
| fuel type              | desiel                |
| max horse power        | 120                   |
| CHASISS                |                       |
| chassis series         | Dongfeng Xiaobawang   |
| chassis model          | EQ5070T51DJAC         |
| leaf spring            | 8/9+5                 |
| tire specification     | 7.00-16               |
| number of tires        | 6                     |