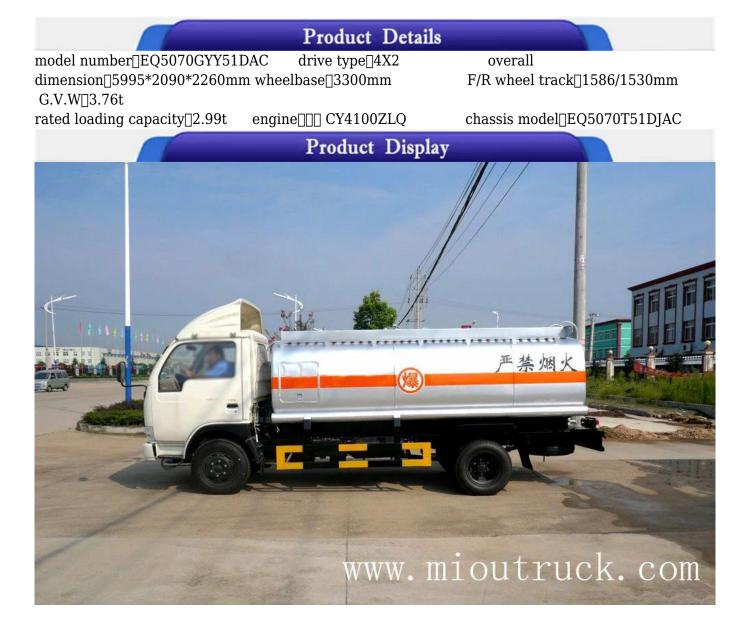

Technical Parameter

BASIC PARAMETER

| model number           | EQ5070GYY51DAC        |
|------------------------|-----------------------|
| drive type             | 4X2                   |
| overall dimension      | 5995*2090*2260mm      |
| wheelbase              | 3300mm                |
| F/R wheel track        | 1586/1530mm           |
| transport media        | gasoline              |
| G.V.W                  | 3.76t                 |
| rated loading capacity | 2.99t                 |
| f/R Suspension         | 1115/1580mm           |
| max speed              | 95km/h                |
| tanker body size       | 2995*1750*1100mm      |
| volume                 | 4.5m <sup>3</sup>     |
| place of origin        | Hubei China(mainland) |
| ENGINE                 |                       |
| engine                 | CY4100ZLQ             |
| displacement           | 3856ml                |
| max output             | 88kw                  |
| emission standard      | Euro2                 |
| fuel type              | desiel                |
| max horse power        | 120                   |
| CHASISS                |                       |
| chassis series         | Dongfeng Xiaobawang   |
| chassis model          | EQ5070T51DJAC         |
| leaf spring            | 8/9+5                 |
| tire specification     | 7.00-16               |
| number of tires        | 6                     |