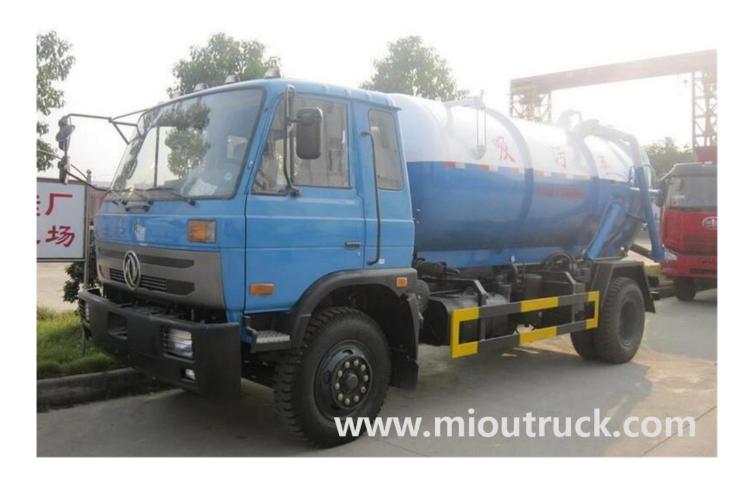

## Product Details

### Quick details:

| Transmission Type: | Manual       | Condition:   | New      | Emission Standard:     | Euro 3         |
|--------------------|--------------|--------------|----------|------------------------|----------------|
| Fuel Type:         | Diesel       | Tank Volume: | 10.5m3   | Dimension (L x W x H): | 8310*2495*3350 |
| Place of Origin:   | Hubei, China | Brand Name:  | dongfeng | Model Number:          | HLQ5153GXW     |

# Product Display

Technical Parameter

| TRUCK SPECIFICATION |                                                                   |  |  |  |  |
|---------------------|-------------------------------------------------------------------|--|--|--|--|
| Vehicle model       | HLQ5153GXW                                                        |  |  |  |  |
| Chassis model       | EQ1141KJ                                                          |  |  |  |  |
| GVW                 | Approx 14900 kg                                                   |  |  |  |  |
| Curb weight         | Approx 7900 kg                                                    |  |  |  |  |
| Engine              | B190 30 (EURO 3), optional Cummins                                |  |  |  |  |
| Horse power         | 190 hp / 140 kw                                                   |  |  |  |  |
| Tractions           | 4x2                                                               |  |  |  |  |
| Wheel base          | 4500 mm                                                           |  |  |  |  |
| Tank capacity       | 10.5m3                                                            |  |  |  |  |
| Tank material       | Mild steel                                                        |  |  |  |  |
| More equipment      | hydraulic lift and lock discharge cover. sewage tube, vacuum pump |  |  |  |  |
| Cab inner           | Optional air condition and warm air                               |  |  |  |  |