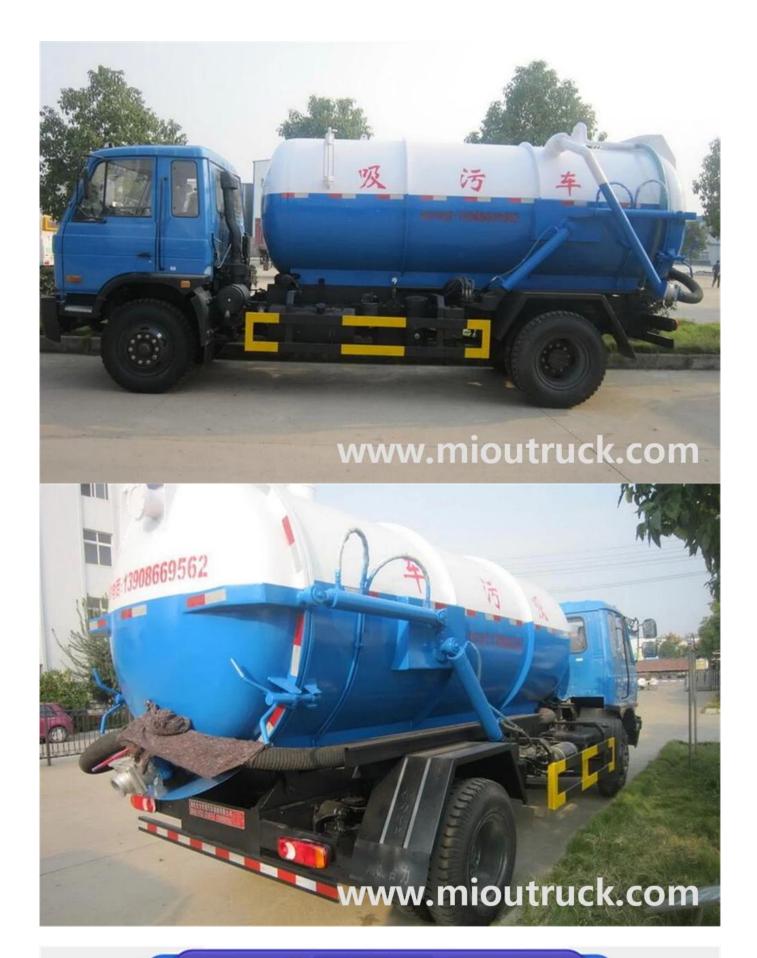

# Product Display

Technical Parameter

| TRUCK SPECIFICATION |                                                                   |  |  |  |  |
|---------------------|-------------------------------------------------------------------|--|--|--|--|
| Vehicle model       | HLQ5153GXW                                                        |  |  |  |  |
| Chassis model       | EQ1141KJ                                                          |  |  |  |  |
| GVW                 | Approx 14900 kg                                                   |  |  |  |  |
| Curb weight         | Approx 7900 kg                                                    |  |  |  |  |
| Engine              | B190 30 (EURO 3), optional Cummins                                |  |  |  |  |
| Horse power         | 190 hp / 140 kw                                                   |  |  |  |  |
| Tractions           | 4x2                                                               |  |  |  |  |
| Wheel base          | 4500 mm                                                           |  |  |  |  |
| Tank capacity       | 10.5m3                                                            |  |  |  |  |
| Tank material       | Mild steel                                                        |  |  |  |  |
| More equipment      | hydraulic lift and lock discharge cover. sewage tube, vacuum pump |  |  |  |  |
| Cab inner           | Optional air condition and warm air                               |  |  |  |  |