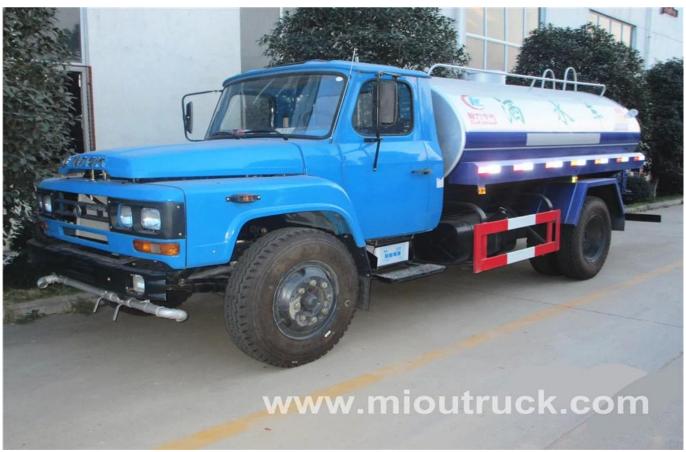

# Product Display

Technical Parameter

| REMARKS                  | MAIN TECHNICAL PARAMETER                    |                |                          |                |  |  |
|--------------------------|---------------------------------------------|----------------|--------------------------|----------------|--|--|
| Vehicle<br>parameter     | Vehicle model                               | SCS5100GSS3    |                          |                |  |  |
|                          | Chassis type                                | EQ1102FLJ5     |                          |                |  |  |
|                          | Engine type                                 | YC4E140-30     |                          |                |  |  |
| Chassis<br>parameter     | Drive type                                  | 4*2            | Emission standard        | Euro3          |  |  |
|                          | Displacement/Power                          | 4260/105       | Tyre                     | ,9.00-20       |  |  |
|                          | Totalweight/curb<br>weight/rated weight(mm) | 9950/4755/5000 | Overall demension(mm)    | 7400*2365*2580 |  |  |
|                          | F/R suspension (mm)                         | 1065/2385      | steel spring number      | 9/12+9         |  |  |
|                          | Axle number                                 | 2              | F/R tyre width (mm)      | 1810/1800      |  |  |
|                          | Transmission                                | 6speed         | Cabin                    | flat one cab   |  |  |
| Refitting part parameter | Tanker capacity(I)                          | 6000-7000      | Tanker material          | carbon steel   |  |  |
|                          | Tanker shape                                | oval cans      | Tanker demension         | 3700*1850*1150 |  |  |
|                          | Sprinkler width (m)                         | ≥15            | Sprinkler gun ranges (m) | ≥28            |  |  |
|                          | Suction range (m)                           | ≥7             | Flow                     | 60m3/h         |  |  |
|                          | head of delivery (m)                        | 90             | Oil paint                | metallic paint |  |  |