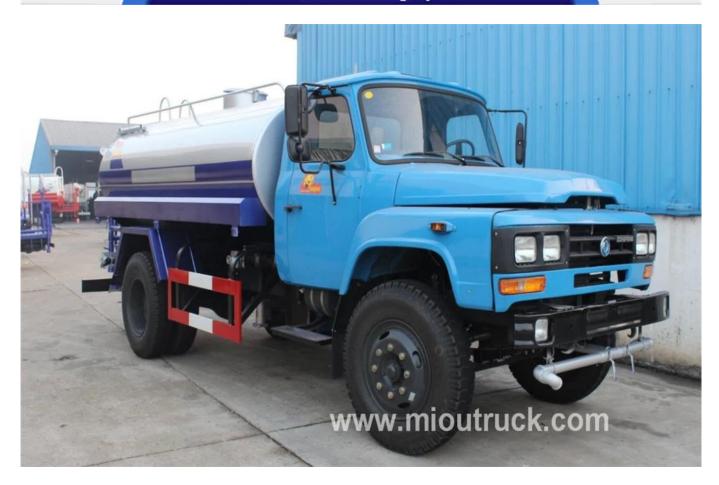

# Product Display

Technical Parameter

| REMARKS                  | MAIN TECHNICAL PARAMETER                    |                |                          |                |  |  |
|--------------------------|---------------------------------------------|----------------|--------------------------|----------------|--|--|
| Vehicle<br>parameter     | Vehicle model                               | SCS5100GSS3    |                          |                |  |  |
|                          | Chassis type                                | EQ1102FLJ5     |                          |                |  |  |
|                          | Engine type                                 | YC4E140-30     |                          |                |  |  |
| Chassis<br>parameter     | Drive type                                  | 4*2            | Emission standard        | Euro3          |  |  |
|                          | Displacement/Power                          | 4260/105       | Tyre                     | ,9.00-20       |  |  |
|                          | Totalweight/curb<br>weight/rated weight(mm) | 9950/4755/5000 | Overall demension(mm)    | 7400*2365*2580 |  |  |
|                          | F/R suspension (mm)                         | 1065/2385      | steel spring number      | 9/12+9         |  |  |
|                          | Axle number                                 | 2              | F/R tyre width (mm)      | 1810/1800      |  |  |
|                          | Transmission                                | 6speed         | Cabin                    | flat one cab   |  |  |
| Refitting part parameter | Tanker capacity(I)                          | 6000-7000      | Tanker material          | carbon steel   |  |  |
|                          | Tanker shape                                | oval cans      | Tanker demension         | 3700*1850*1150 |  |  |
|                          | Sprinkler width (m)                         | ≥15            | Sprinkler gun ranges (m) | ≥28            |  |  |
|                          | Suction range (m)                           | ≥7             | Flow                     | 60m3/h         |  |  |
|                          | head of delivery (m)                        | 90             | Oil paint                | metallic paint |  |  |