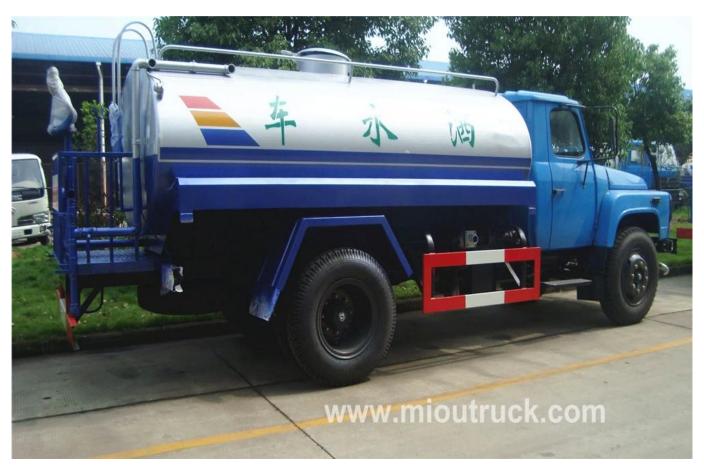

# Product Display

Technical Parameter

| REMARKS                  | MAIN TECHNICAL PARAMETER                    |                |                          |                |  |  |
|--------------------------|---------------------------------------------|----------------|--------------------------|----------------|--|--|
| Vehicle<br>parameter     | Vehicle model                               | SCS5100GSS3    |                          |                |  |  |
|                          | Chassis type                                | EQ1102FLJ5     |                          |                |  |  |
|                          | Engine type                                 | YC4E140-30     |                          |                |  |  |
| Chassis<br>parameter     | Drive type                                  | 4*2            | Emission standard        | Euro3          |  |  |
|                          | Displacement/Power                          | 4260/105       | Tyre                     | ,9.00-20       |  |  |
|                          | Totalweight/curb<br>weight/rated weight(mm) | 9950/4755/5000 | Overall demension(mm)    | 7400*2365*2580 |  |  |
|                          | F/R suspension (mm)                         | 1065/2385      | steel spring number      | 9/12+9         |  |  |
|                          | Axle number                                 | 2              | F/R tyre width (mm)      | 1810/1800      |  |  |
|                          | Transmission                                | 6speed         | Cabin                    | flat one cab   |  |  |
| Refitting part parameter | Tanker capacity(I)                          | 6000-7000      | Tanker material          | carbon steel   |  |  |
|                          | Tanker shape                                | oval cans      | Tanker demension         | 3700*1850*1150 |  |  |
|                          | Sprinkler width (m)                         | ≥15            | Sprinkler gun ranges (m) | ≥28            |  |  |
|                          | Suction range (m)                           | ≥7             | Flow                     | 60m3/h         |  |  |
|                          | head of delivery (m)                        | 90             | Oil paint                | metallic paint |  |  |