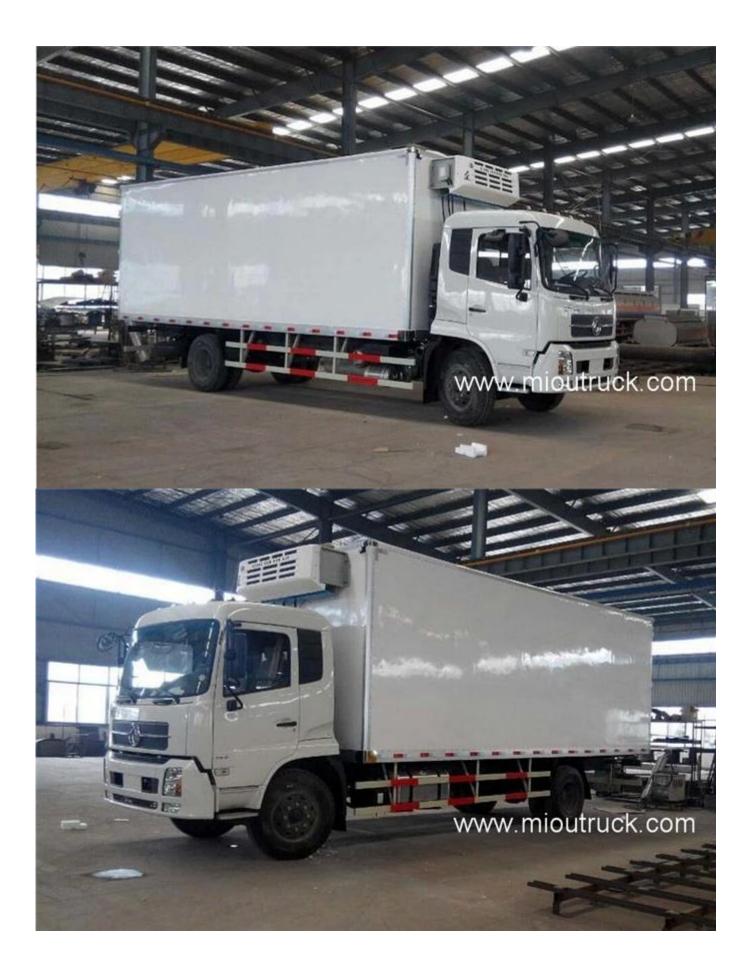

## **Product Details**

product name[cold storage truck Front/rear track[]1800/1880mm over dimension[]7.4×2.280×2.4 M Trpy:refrigerated cold room van truck

# Product Display

|        | Technical Parameter |
|--------|---------------------|
| Engine | EQH180-40           |

| Number of cylinders       | 4pcs             |  |
|---------------------------|------------------|--|
| Max output power          | 132kW            |  |
| Max horsepower            | 180hp            |  |
| Displacement              | 4.752L           |  |
| Emission standards        | Euro 4           |  |
| Number of gear            | 8 gears          |  |
| Chassis models            | DFL5160XXYBX1A   |  |
| Front axle description    | 4.5              |  |
| Spring                    | 7/9+6,8/10+8     |  |
| Number of tires           | 6pcs             |  |
| Tire size                 | 9.00R20          |  |
| Front/rear track          | 1800/1880mm      |  |
| Wheelbase                 | 5600mm           |  |
| Drive model               | 4X2              |  |
| over dimension            | 7.4×2.280×2.4 M  |  |
| Before hanging/suspension | 1.43/2.965M      |  |
| The rated load            | 8 Ton            |  |
| The vehicle weight        | 16 Ton           |  |
| Top speed                 | 110km/h          |  |
| Vehicle model             | XZC5161XLC4      |  |
| Cargo Box Dimensions      | 9.995×2.5×3.87 M |  |
| Cabinet volume            | 33CBM            |  |
| The temperature           | -15℃             |  |