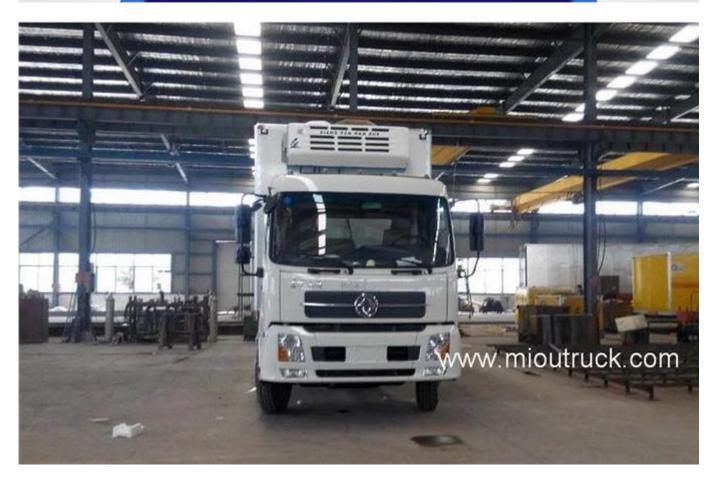

## **Product Details**

product name[cold storage truck Front/rear track[]1800/1880mm over dimension[]7.4×2.280×2.4 M Trpy:refrigerated cold room van truck

# Product Display

|        | Technical Parameter |
|--------|---------------------|
| Engine | EQH180-40           |

| Number of cylinders       | 4pcs             |  |
|---------------------------|------------------|--|
| Max output power          | 132kW            |  |
| Max horsepower            | 180hp            |  |
| Displacement              | 4.752L           |  |
| Emission standards        | Euro 4           |  |
| Number of gear            | 8 gears          |  |
| Chassis models            | DFL5160XXYBX1A   |  |
| Front axle description    | 4.5              |  |
| Spring                    | 7/9+6,8/10+8     |  |
| Number of tires           | 6pcs             |  |
| Tire size                 | 9.00R20          |  |
| Front/rear track          | 1800/1880mm      |  |
| Wheelbase                 | 5600mm           |  |
| Drive model               | 4X2              |  |
| over dimension            | 7.4×2.280×2.4 M  |  |
| Before hanging/suspension | 1.43/2.965M      |  |
| The rated load            | 8 Ton            |  |
| The vehicle weight        | 16 Ton           |  |
| Top speed                 | 110km/h          |  |
| Vehicle model             | XZC5161XLC4      |  |
| Cargo Box Dimensions      | 9.995×2.5×3.87 M |  |
| Cabinet volume            | 33CBM            |  |
| The temperature           | -15℃             |  |