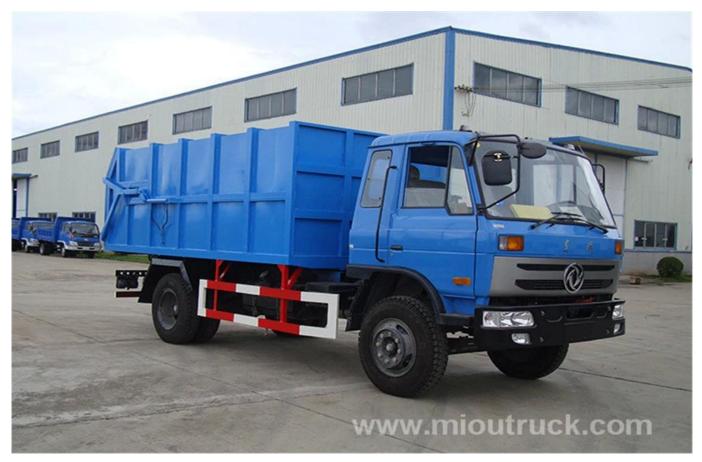

### **Product Details**

Condition:New Fuel Type:Diesel Cubage Fact: 12000L Production cycle:20-25days Rated capacity:8145kg Brand Name:Dongfeng

Chassis model:DFL1160BXB Number axle:2 Max speed:90km / h

# **Technical Parameter**

| Vehicles                     | /                                                                                                         | Dongfeng 145 Refuse Compactor trucks |                               |  |
|------------------------------|-----------------------------------------------------------------------------------------------------------|--------------------------------------|-------------------------------|--|
| Model chassis                | /                                                                                                         | DFL1160BXB                           |                               |  |
| Overall dimensions           | mm                                                                                                        | 6980 × 2495 × 2980                   |                               |  |
| Fact cubage                  | L                                                                                                         | 12000                                |                               |  |
| GVW                          |                                                                                                           | 160                                  | 16000                         |  |
| Loading capacity rated       | kg 8145                                                                                                   |                                      | 45                            |  |
| Mass for work                |                                                                                                           | 10200                                |                               |  |
| Wheel base                   |                                                                                                           | 3800                                 |                               |  |
| F / R base substrate         | mm                                                                                                        | 1430/1900                            |                               |  |
| Approach / departure angle   | 0                                                                                                         | 23/13                                |                               |  |
| Exhaust / hp                 | ml / kw                                                                                                   | 4500/132                             |                               |  |
| Maximum speed                | km / h                                                                                                    | 90                                   |                               |  |
| Tire specifications          | 10.00R20,10.00 to<br>20                                                                                   | ISDe180 40                           |                               |  |
| Traction system              | 4 × 2                                                                                                     | Delivery                             | 6-speed with more<br>business |  |
| Number of axles              | 2                                                                                                         | Electric system                      | 24v                           |  |
| The control system operation | Electric hydraulic<br>control                                                                             | Allowed a passenger<br>in a taxi     | 3                             |  |
| Equipment                    | 1) fitted with hermetic dustbin, hydraulic system and operating system                                    |                                      |                               |  |
|                              | <ol> <li>automatically compresses and installations, sewage can<br/>collected by sewage tanks.</li> </ol> |                                      |                               |  |
|                              | 3) The pressure is large, leakproofness is good, the operation is safety simple and reliable way          |                                      |                               |  |
| Engine                       | Dongfeng Cummins Environmental Protection, supercharged, diesel engine                                    |                                      |                               |  |
| Production cycle             | 20-25days                                                                                                 |                                      |                               |  |