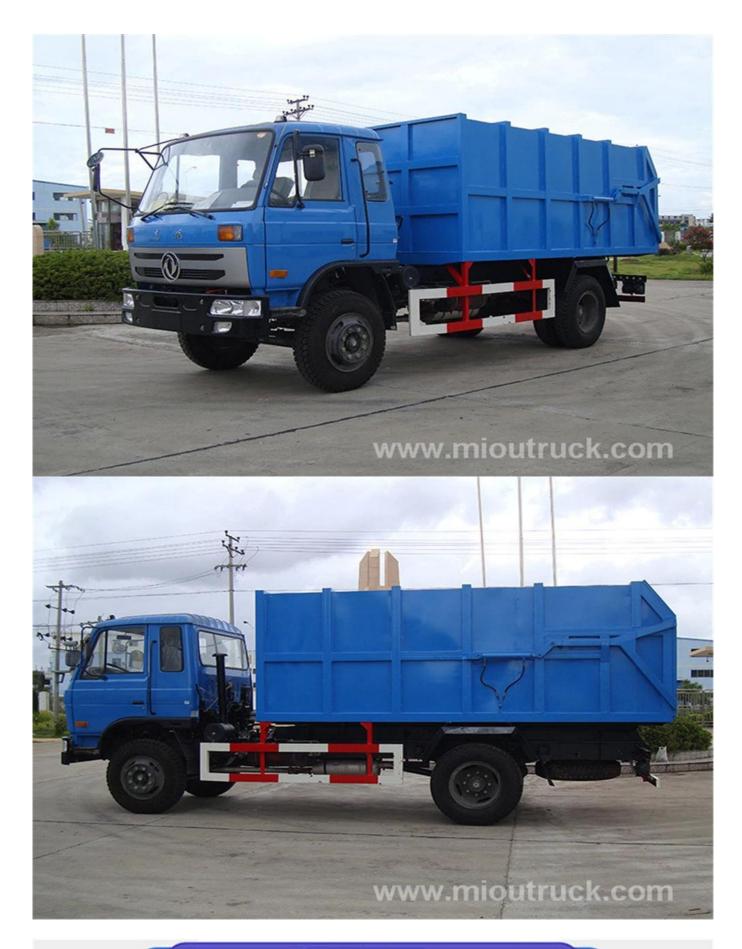

### **Product Details**

Condition:New Fuel Type:Diesel Cubage Fact: 12000L Production cycle:20-25days Rated capacity:8145kg Brand Name:Dongfeng

Chassis model:DFL1160BXB Number axle:2 Max speed:90km / h

# **Technical Parameter**

| Vehicles                     | /                                                                                                         | Dongfeng 145 Refuse Compactor trucks |                               |  |
|------------------------------|-----------------------------------------------------------------------------------------------------------|--------------------------------------|-------------------------------|--|
| Model chassis                | /                                                                                                         | DFL1160BXB                           |                               |  |
| Overall dimensions           | mm                                                                                                        | 6980 × 2495 × 2980                   |                               |  |
| Fact cubage                  | L                                                                                                         | 12000                                |                               |  |
| GVW                          |                                                                                                           | 160                                  | 16000                         |  |
| Loading capacity rated       | kg 8145                                                                                                   |                                      | 45                            |  |
| Mass for work                |                                                                                                           | 10200                                |                               |  |
| Wheel base                   |                                                                                                           | 3800                                 |                               |  |
| F / R base substrate         | mm                                                                                                        | 1430/1900                            |                               |  |
| Approach / departure angle   | 0                                                                                                         | 23/13                                |                               |  |
| Exhaust / hp                 | ml / kw                                                                                                   | 4500/132                             |                               |  |
| Maximum speed                | km / h                                                                                                    | 90                                   |                               |  |
| Tire specifications          | 10.00R20,10.00 to<br>20                                                                                   | ISDe180 40                           |                               |  |
| Traction system              | 4 × 2                                                                                                     | Delivery                             | 6-speed with more<br>business |  |
| Number of axles              | 2                                                                                                         | Electric system                      | 24v                           |  |
| The control system operation | Electric hydraulic<br>control                                                                             | Allowed a passenger<br>in a taxi     | 3                             |  |
| Equipment                    | 1) fitted with hermetic dustbin, hydraulic system and operating system                                    |                                      |                               |  |
|                              | <ol> <li>automatically compresses and installations, sewage can<br/>collected by sewage tanks.</li> </ol> |                                      |                               |  |
|                              | 3) The pressure is large, leakproofness is good, the operation is safety simple and reliable way          |                                      |                               |  |
| Engine                       | Dongfeng Cummins Environmental Protection, supercharged, diesel engine                                    |                                      |                               |  |
| Production cycle             | 20-25days                                                                                                 |                                      |                               |  |