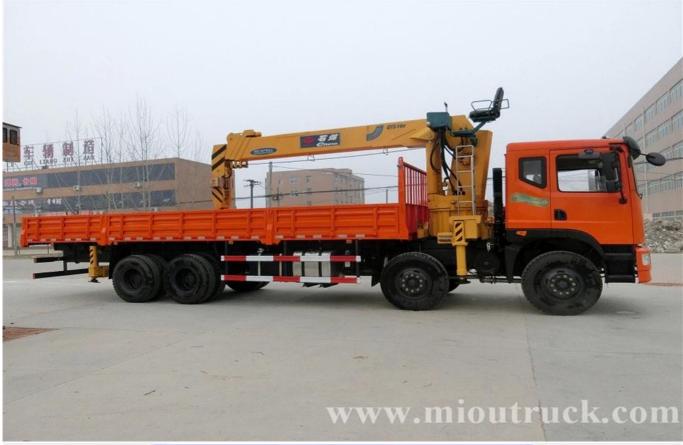

# Product Details

Brand Name:Dongfeng Condition:New Feature:Crane Truck
Drive Wheel:8x4 Horsepower:260/270hp Fuel Type:Diesel

Transmission Type:Manual Emission Standard:Euro 4

# Technical Parameter

**Basic information** 

| Name              | Truck crane     | Brand             | Dongfeng      |
|-------------------|-----------------|-------------------|---------------|
| Emission standard | Euro 4          | Chassis model     | EQ1310GZ4DJ   |
| Engine            | YUCHAI/Cummins  | Gear box          | Fast 9JS119A  |
| Dimension(mm)     | 12000*2500*3850 | Box dimension(mm) | 8500*2300*550 |
| Wheelbase(mm)     | 2150+4250+1300  | G.V.W(kg)         | 31000         |
| Rated load(kg)    | 12005           | Curb weight(kg)   | 18800         |