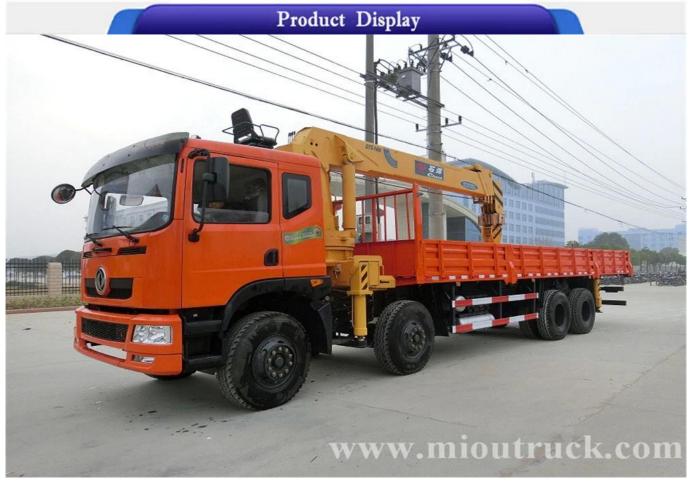

# Product Details

Brand Name:Dongfeng Condition:New Feature:Crane Truck
Drive Wheel:8x4 Horsepower:260/270hp Fuel Type:Diesel

Transmission Type:Manual Emission Standard:Euro 4

# Technical Parameter

**Basic information** 

| Name              | Truck crane     | Brand             | Dongfeng      |
|-------------------|-----------------|-------------------|---------------|
| Emission standard | Euro 4          | Chassis model     | EQ1310GZ4DJ   |
| Engine            | YUCHAI/Cummins  | Gear box          | Fast 9JS119A  |
| Dimension(mm)     | 12000*2500*3850 | Box dimension(mm) | 8500*2300*550 |
| Wheelbase(mm)     | 2150+4250+1300  | G.V.W(kg)         | 31000         |
| Rated load(kg)    | 12005           | Curb weight(kg)   | 18800         |