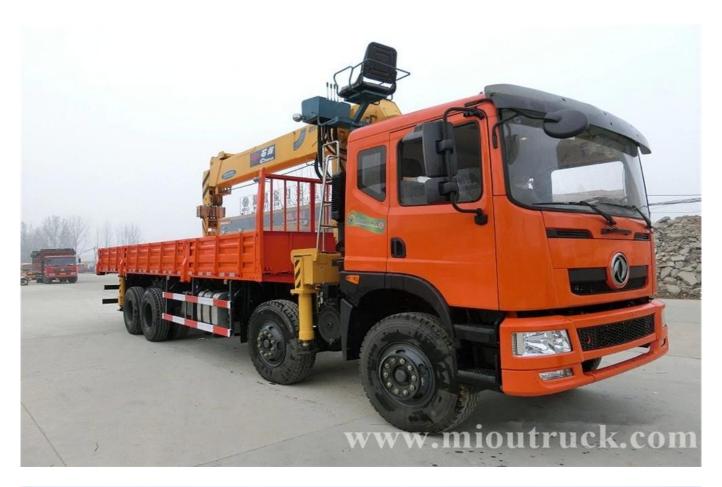

# Product Details

Brand Name:Dongfeng Condition:New Feature:Crane Truck
Drive Wheel:8x4 Horsepower:260/270hp Fuel Type:Diesel

Transmission Type:Manual Emission Standard:Euro 4

# Technical Parameter

**Basic information** 

| Name              | Truck crane     | Brand             | Dongfeng      |
|-------------------|-----------------|-------------------|---------------|
| Emission standard | Euro 4          | Chassis model     | EQ1310GZ4DJ   |
| Engine            | YUCHAI/Cummins  | Gear box          | Fast 9JS119A  |
| Dimension(mm)     | 12000*2500*3850 | Box dimension(mm) | 8500*2300*550 |
| Wheelbase(mm)     | 2150+4250+1300  | G.V.W(kg)         | 31000         |
| Rated load(kg)    | 12005           | Curb weight(kg)   | 18800         |