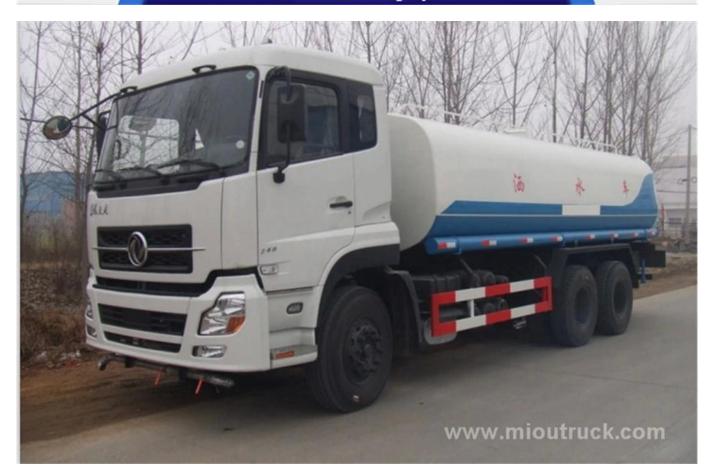

# Product Display

# Technical Parameter

| Items   | Descriptions                    | Specifications and Types         |
|---------|---------------------------------|----------------------------------|
| General | Truck Name                      | Dongfeng 15000L Water Tank truck |
|         | Drive Type                      | 4*2 left -hand drive             |
|         | Overall Dimensions<br>L*W*H(mm) | 8300×2495×2760                   |
| Chassis | Brand                           | Dongfeng                         |
|         | Chassis Model (Model No. )      | DFL1160BX                        |
|         | Drive Mode                      | 6X4                              |
|         | Tire                            | 10.00R20,275/80R22.5             |
| Engine  | Model                           | B190 33                          |
|         | Horsepower (Hp)                 | 190                              |
|         | Displacement(ml)/Power(kw)      | 5900/140                         |
|         | Fuel type                       | diesel                           |
|         | Emission                        | Euro3                            |

| Basic<br>parameters | wheelbase(mm)                     | 5000/4700                               |
|---------------------|-----------------------------------|-----------------------------------------|
|                     | Axles No.                         | 2                                       |
|                     | Gross weight(kg)                  | 16000                                   |
|                     | Leaf spring No.                   | 7/9+6,8/10+8                            |
|                     | speed                             | 90km/h                                  |
|                     | Approaching/Departure<br>Angle(°) | 16./12                                  |
|                     | Front/Rear Trace(mm)              | 1880/1860                               |
|                     | Front/Rear Suspension(mm)         | 1430./2170                              |
|                     | Air conditioning                  | electric automatic constant temperature |
|                     | Clutch                            | 430 diaphragm                           |
| speical funcation   | Rated speed                       | 1450r/min                               |
|                     | Flow quantity                     | 60m3/h                                  |
|                     | Self-priming height               | 7.5m                                    |
|                     | Sprinkler width                   | ≥14m                                    |
|                     | High pressure gun range           | columnar≥30m,vaporific≥15m              |