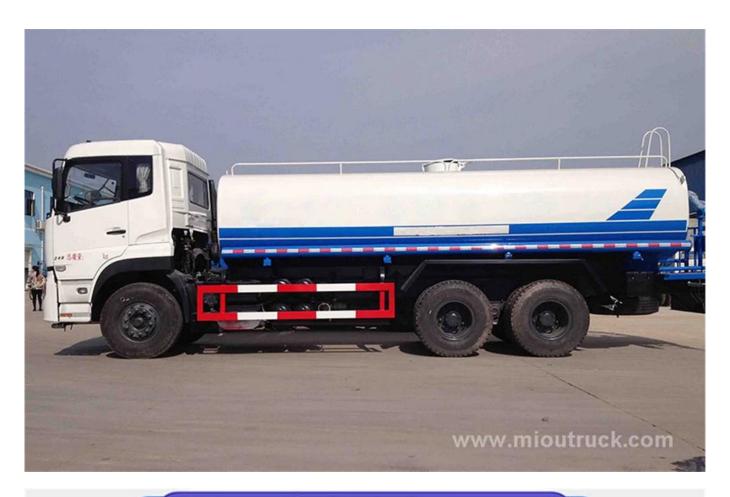

# Product Display

# Technical Parameter

| Items   | Descriptions                    | Specifications and Types         |
|---------|---------------------------------|----------------------------------|
| General | Truck Name                      | Dongfeng 15000L Water Tank truck |
|         | Drive Type                      | 4*2 left -hand drive             |
|         | Overall Dimensions<br>L*W*H(mm) | 8300×2495×2760                   |
| Chassis | Brand                           | Dongfeng                         |
|         | Chassis Model (Model No. )      | DFL1160BX                        |
|         | Drive Mode                      | 6X4                              |
|         | Tire                            | 10.00R20,275/80R22.5             |
| Engine  | Model                           | B190 33                          |
|         | Horsepower (Hp)                 | 190                              |
|         | Displacement(ml)/Power(kw)      | 5900/140                         |
|         | Fuel type                       | diesel                           |
|         | Emission                        | Euro3                            |

| Basic<br>parameters | wheelbase(mm)                     | 5000/4700                               |
|---------------------|-----------------------------------|-----------------------------------------|
|                     | Axles No.                         | 2                                       |
|                     | Gross weight(kg)                  | 16000                                   |
|                     | Leaf spring No.                   | 7/9+6,8/10+8                            |
|                     | speed                             | 90km/h                                  |
|                     | Approaching/Departure<br>Angle(°) | 16./12                                  |
|                     | Front/Rear Trace(mm)              | 1880/1860                               |
|                     | Front/Rear Suspension(mm)         | 1430./2170                              |
|                     | Air conditioning                  | electric automatic constant temperature |
|                     | Clutch                            | 430 diaphragm                           |
| speical funcation   | Rated speed                       | 1450r/min                               |
|                     | Flow quantity                     | 60m3/h                                  |
|                     | Self-priming height               | 7.5m                                    |
|                     | Sprinkler width                   | ≥14m                                    |
|                     | High pressure gun range           | columnar≥30m,vaporific≥15m              |