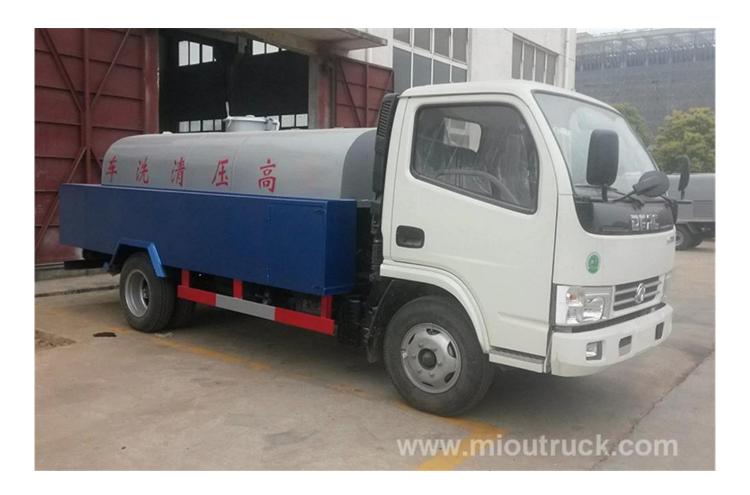

# Product Display

## Technical Parameter

| Product               | Dongfeng 153 high pressure cleaning truck |       |                   |
|-----------------------|-------------------------------------------|-------|-------------------|
| Chassis model         | DFA1070SJ35D6                             |       |                   |
| Chassis<br>Parameters | Overall dimensions                        | mm    | 8830×2495×3080    |
|                       | Gross weight                              | kg    | 15900             |
|                       | Curb weight                               |       | 10600             |
|                       | Rated payload                             |       | 7400              |
|                       | Suspension F/R                            | mm    | 1205/2345         |
|                       | Wheel base                                |       | 4500              |
|                       | Drive type                                |       | 4*2               |
|                       | Number of axles                           |       | 2                 |
|                       | Axle-load                                 | Kg    | 5200/9700         |
|                       | Number of Spring leafs                    |       | 8/10+8            |
|                       | Tire specification                        |       | 10.00-20,10.00R20 |
|                       | Number of Tires                           |       | 6                 |
|                       | Allowable passengers in cab               |       | 2                 |
| Engine                | Engine model                              |       | ISBE185 30        |
|                       | Type of fuel                              |       | Diesel            |
|                       | Displacement/power                        | ml/hp | 5900/185          |
|                       | Max speed                                 | Km/h  | 90                |
|                       | Emission standard(TAS)                    |       | EURO 3            |

| Washing<br>equipment and<br>parameters |                                      | Capacity: 7.66m3                  |
|----------------------------------------|--------------------------------------|-----------------------------------|
|                                        | Parameters of water tanker           | Dimension: 3800/2200/1350mm       |
|                                        | Parameters of high pressure cleaning | Width: 2.5~3.5 m                  |
|                                        |                                      | Pressure: 10, 6, 19 optional      |
|                                        |                                      | Water flow: 152, 90, 212 optional |
|                                        | Parameters of low pressure cleaning  | Width: ≥20 m                      |
|                                        |                                      | Water flow: 500~800 L/min         |
|                                        |                                      | Water gun range: 38m              |