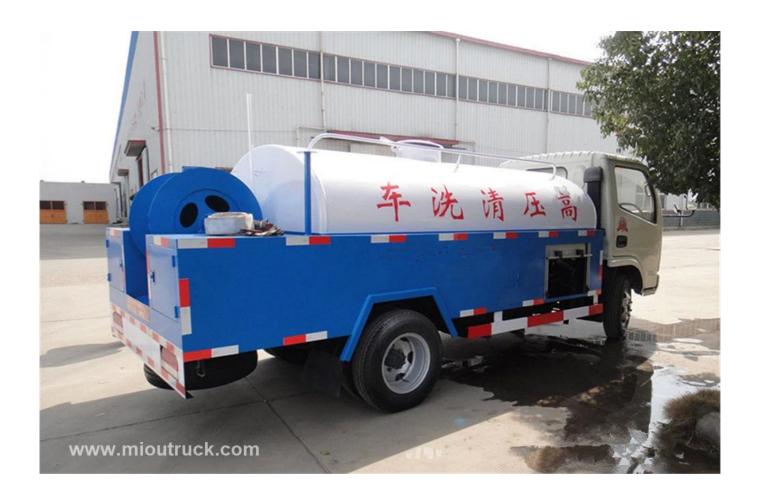

# Product Display

## Technical Parameter

| Product               | Dongfeng 153 high pressure cleaning truck |       |                   |
|-----------------------|-------------------------------------------|-------|-------------------|
| Chassis model         | DFA1070SJ35D6                             |       |                   |
| Chassis<br>Parameters | Overall dimensions                        | mm    | 8830×2495×3080    |
|                       | Gross weight                              | kg    | 15900             |
|                       | Curb weight                               |       | 10600             |
|                       | Rated payload                             |       | 7400              |
|                       | Suspension F/R                            | mm    | 1205/2345         |
|                       | Wheel base                                |       | 4500              |
|                       | Drive type                                |       | 4*2               |
|                       | Number of axles                           |       | 2                 |
|                       | Axle-load                                 | Kg    | 5200/9700         |
|                       | Number of Spring leafs                    |       | 8/10+8            |
|                       | Tire specification                        |       | 10.00-20,10.00R20 |
|                       | Number of Tires                           |       | 6                 |
|                       | Allowable passengers in cab               |       | 2                 |
| Engine                | Engine model                              |       | ISBE185 30        |
|                       | Type of fuel                              |       | Diesel            |
|                       | Displacement/power                        | ml/hp | 5900/185          |
|                       | Max speed                                 | Km/h  | 90                |
|                       | Emission standard(TAS)                    |       | EURO 3            |

| Washing<br>equipment and<br>parameters |                                      | Capacity: 7.66m3                  |
|----------------------------------------|--------------------------------------|-----------------------------------|
|                                        | Parameters of water tanker           | Dimension: 3800/2200/1350mm       |
|                                        | Parameters of high pressure cleaning | Width: 2.5~3.5 m                  |
|                                        |                                      | Pressure: 10, 6, 19 optional      |
|                                        |                                      | Water flow: 152, 90, 212 optional |
|                                        | Parameters of low pressure cleaning  | Width: ≥20 m                      |
|                                        |                                      | Water flow: 500~800 L/min         |
|                                        |                                      | Water gun range: 38m              |