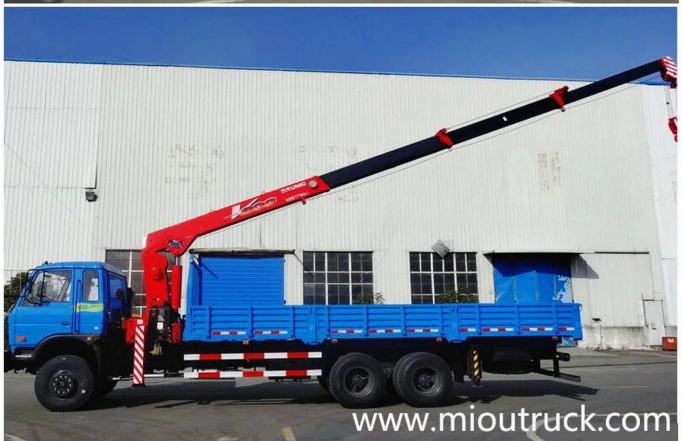

## Product Display

# Product Details

Model□DFE5258JSQF
Rated loading capacity□11.205T
Emission standard□Euro 4

Brand Dongfeng Engine Yuchai
G.V.W: 24.9T Lift weight 12T
Feature: Truck crane Condition: New