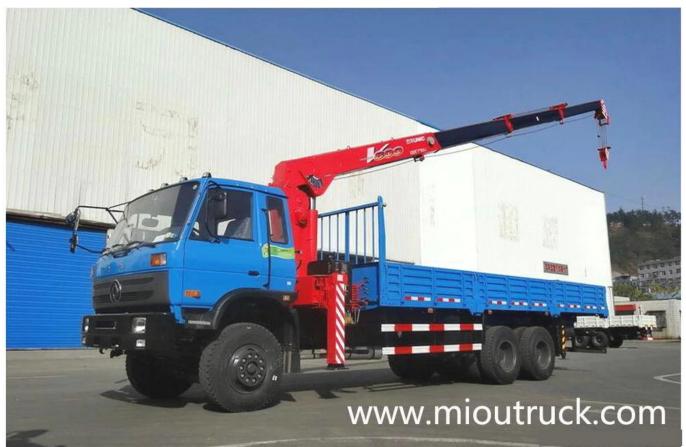

## Product Display

# Product Details

Model□DFE5258JSQF
Rated loading capacity□11.205T
Emission standard□Euro 4

Brand Dongfeng Engine Yuchai
G.V.W: 24.9T Lift weight 12T
Feature: Truck crane Condition: New