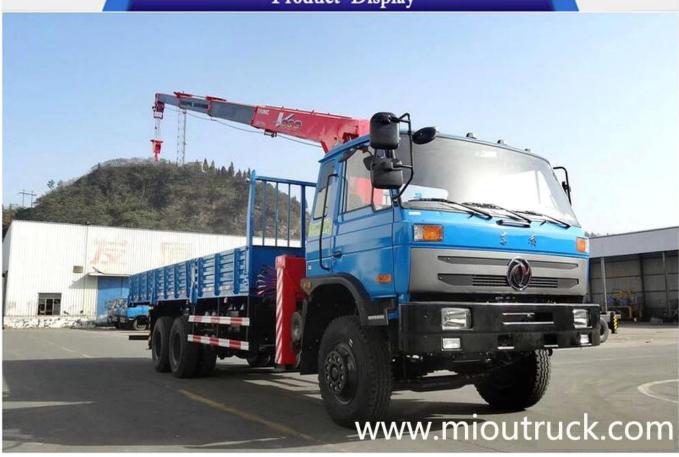

## Product Display

# Product Details

Model□DFE5258JSQF
Rated loading capacity□11.205T
Emission standard□Euro 4

Brand Dongfeng Engine Yuchai
G.V.W: 24.9T Lift weight 12T
Feature: Truck crane Condition: New