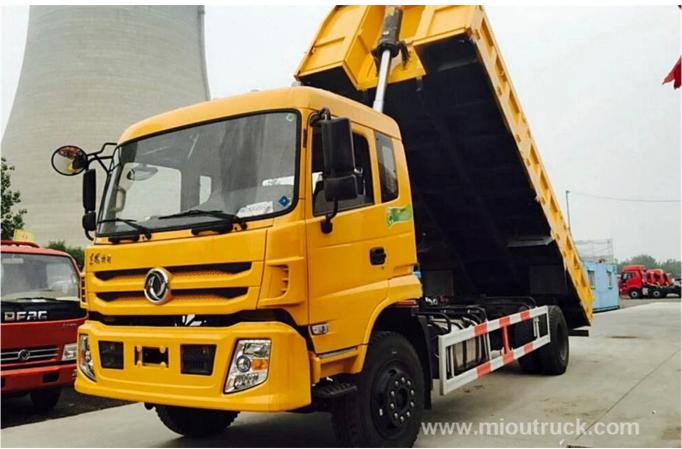

# Product Display

Technical Parameter

| Vehicle | Model                                     | EQ3160GF7                                  |
|---------|-------------------------------------------|--------------------------------------------|
|         | Overall dimension length/width/height(mm) | 8800x2480x3000                             |
|         | Gross Vehicle Mass(kg)                    | 15900                                      |
|         | Curb weight(kg)                           | 7580                                       |
|         | Rated load(kg)                            | 8125                                       |
|         | Fuel Type                                 | Diesel                                     |
|         | Top speed(km/h)                           | 85                                         |
| Chassis | Brand                                     | DONGFENG                                   |
|         | Model                                     | EQ3160GFJ7                                 |
|         | Drive type                                | 4×2, LHD(or RHD)                           |
|         | Number of Axles                           | 2                                          |
|         | F/R Axle load (kg)                        | 5950/9950                                  |
|         | Wheel base (mm)                           | 5100                                       |
|         | Front track base (mm)                     | 1920                                       |
|         | Rear track base (mm)                      | 1800                                       |
|         | Approach/Departure Angle(°)               | 23/15                                      |
|         | F/R Suspension (mm)                       | 1230/2370                                  |
|         | Number of Tyres                           | 6                                          |
|         | Tyre type                                 | 9.00R20,10.00R20                           |
|         | Pieces of spring                          | 9/10+8                                     |
|         | Transmission                              | 5 forward gear,1 reverse gear,manual       |
|         |                                           | mechanical type                            |
|         | Braking system                            | Air braking, cam drum braking              |
|         | Cab                                       | One and half row non-longhead cab can turn |
|         |                                           | over                                       |
| Engine  | Model                                     | ISB3.9-140E40A                             |
|         | Horse Power(hp)                           | 140                                        |
|         | Displacement(cc)/Power(kw)                | 3900/103                                   |
|         | Emission                                  | Euro4                                      |