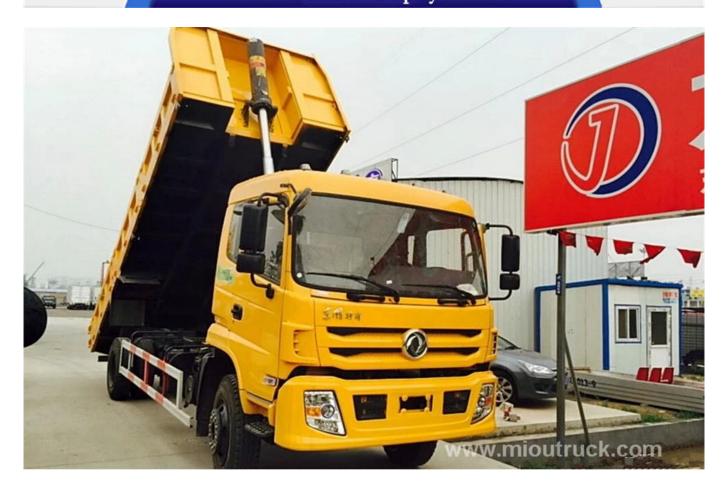

# Product Display

Technical Parameter

| Vehicle | Model                                     | EQ3160GF7                                  |
|---------|-------------------------------------------|--------------------------------------------|
|         | Overall dimension length/width/height(mm) | 8800x2480x3000                             |
|         | Gross Vehicle Mass(kg)                    | 15900                                      |
|         | Curb weight(kg)                           | 7580                                       |
|         | Rated load(kg)                            | 8125                                       |
|         | Fuel Type                                 | Diesel                                     |
|         | Top speed(km/h)                           | 85                                         |
| Chassis | Brand                                     | DONGFENG                                   |
|         | Model                                     | EQ3160GFJ7                                 |
|         | Drive type                                | 4×2, LHD(or RHD)                           |
|         | Number of Axles                           | 2                                          |
|         | F/R Axle load (kg)                        | 5950/9950                                  |
|         | Wheel base (mm)                           | 5100                                       |
|         | Front track base (mm)                     | 1920                                       |
|         | Rear track base (mm)                      | 1800                                       |
|         | Approach/Departure Angle(°)               | 23/15                                      |
|         | F/R Suspension (mm)                       | 1230/2370                                  |
|         | Number of Tyres                           | 6                                          |
|         | Tyre type                                 | 9.00R20,10.00R20                           |
|         | Pieces of spring                          | 9/10+8                                     |
|         | Transmission                              | 5 forward gear,1 reverse gear,manual       |
|         |                                           | mechanical type                            |
|         | Braking system                            | Air braking, cam drum braking              |
|         | Cab                                       | One and half row non-longhead cab can turn |
|         |                                           | over                                       |
| Engine  | Model                                     | ISB3.9-140E40A                             |
|         | Horse Power(hp)                           | 140                                        |
|         | Displacement(cc)/Power(kw)                | 3900/103                                   |
|         | Emission                                  | Euro4                                      |