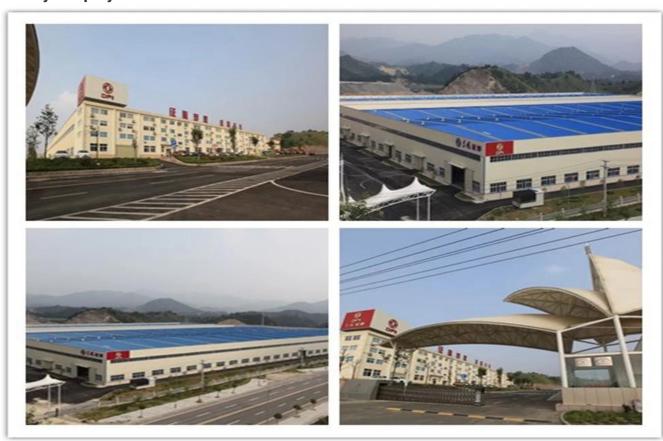

| ISB3.9-140E40A                             |
|         | Horse Power(hp)                           | 140                                        |
|         | Displacement(cc)/Power(kw)                | 3900/103                                   |
|         | Emission                                  | Euro4                                      |

## Our Company & Factory

#### **Brief Introduction:**

Miou is located in Shiyan, Hubei province, China.Our company is specialized in R & D,manufacture and sales of special purpose vehicles .We are the special purpose vehicles production base company of the Chinese Dongfeng Motor Group and also the Overseas Department of Dongfeng Zhengmeng Special Purpose Vehicle Co., Ltd.

#### **Company Display:**



### Factory Display:





### Package & Shipment

**Packing:** nude, covered with wax, small type can be put into 20'GP or 40'GP, big type can be carried by bulk carriers or ro-ro ship or according to your requirements

**Delivery date:** 15 days



### Contact us

We provide you sincerely service if you have interest, contact us now!

#### Remarks:

The above information is just for your reference. We can manufacture the trucks as per your request and we can fulfill all your demands.

Should you have any other questions or need any other information, pls feel free to contact me. It would be my great pleasure to be on your service. Pls check my contact information as following:

Sales Manager:Christina

Skype:Christina0830

Tel:+86 0719 8319942

Mob:+86 15107178396

Email:trucks@chinasonglin.cn

Web:www.mioutru