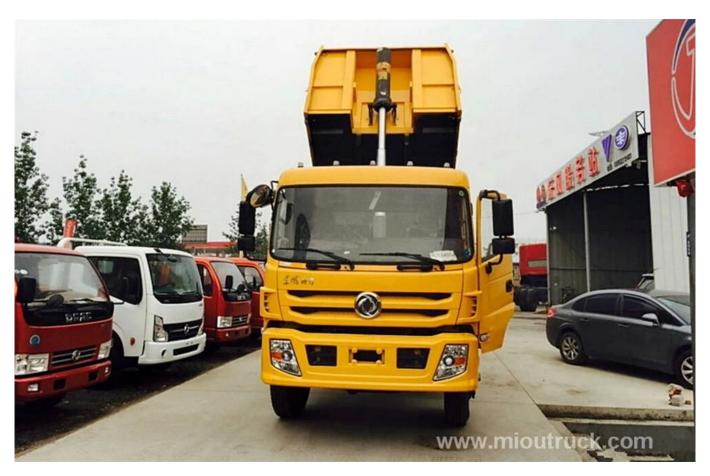

# Product Display

Technical Parameter

| Vehicle | Model                                     | EQ3160GF7                                  |
|---------|-------------------------------------------|--------------------------------------------|
|         | Overall dimension length/width/height(mm) | 8800x2480x3000                             |
|         | Gross Vehicle Mass(kg)                    | 15900                                      |
|         | Curb weight(kg)                           | 7580                                       |
|         | Rated load(kg)                            | 8125                                       |
|         | Fuel Type                                 | Diesel                                     |
|         | Top speed(km/h)                           | 85                                         |
| Chassis | Brand                                     | DONGFENG                                   |
|         | Model                                     | EQ3160GFJ7                                 |
|         | Drive type                                | 4×2, LHD(or RHD)                           |
|         | Number of Axles                           | 2                                          |
|         | F/R Axle load (kg)                        | 5950/9950                                  |
|         | Wheel base (mm)                           | 5100                                       |
|         | Front track base (mm)                     | 1920                                       |
|         | Rear track base (mm)                      | 1800                                       |
|         | Approach/Departure Angle(°)               | 23/15                                      |
|         | F/R Suspension (mm)                       | 1230/2370                                  |
|         | Number of Tyres                           | 6                                          |
|         | Tyre type                                 | 9.00R20,10.00R20                           |
|         | Pieces of spring                          | 9/10+8                                     |
|         | Transmission                              | 5 forward gear,1 reverse gear,manual       |
|         |                                           | mechanical type                            |
|         | Braking system                            | Air braking, cam drum braking              |
|         | Cab                                       | One and half row non-longhead cab can turn |
|         |                                           | over                                       |
| Engine  | Model                                     | ISB3.9-140E40A                             |
|         | Horse Power(hp)                           | 140                                        |
|         | Displacement(cc)/Power(kw)                | 3900/103                                   |
|         | Emission                                  | Euro4                                      |