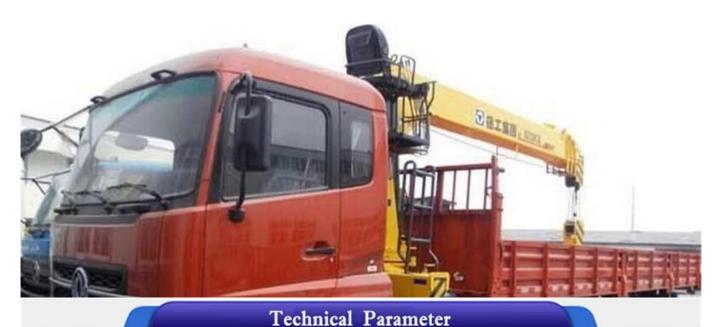

# Product Display

|                          | 1 echinical 1 alameter                               |  |
|--------------------------|------------------------------------------------------|--|
|                          | Basic information                                    |  |
| Basic information        |                                                      |  |
| Product Name             | Dongfeng 8x4 crane truck with ladder                 |  |
| Driving Type             | 8×4,left hand drive                                  |  |
| Weights                  |                                                      |  |
| GVW(kg)                  | 31000                                                |  |
| Rated payload weight(kg) | 12465                                                |  |
| Curb weight(kg)          | 18340                                                |  |
| Dimensions               |                                                      |  |
| Wheelbase(mm)            | 1950+4250+1300                                       |  |
| Overall Dimension(mm)    | 11690×2500×3920                                      |  |
| Box dimension (mm)       | 7900×2294×550,600,800                                |  |
| Max speed(km/h)          | 90                                                   |  |
| Engine model             | ISDe270 30                                           |  |
| Drive Line               |                                                      |  |
| Transmission             | 9JS119T-B,9 forwards,1 reverse gear,manual operation |  |
| Steering                 | With power steering                                  |  |
| Brake system             | Air brake                                            |  |
| Cab                      |                                                      |  |

| Air container          | Have                                            |
|------------------------|-------------------------------------------------|
| Standard configuration | sound,electric windows,and so on                |
| Axle                   |                                                 |
| Front axle             | 5+5 tons                                        |
| Rear axle              | 10+10 tons                                      |
| Tire specification     |                                                 |
| Tire specification     | 10.00-20,10.00R20,11.00-20,11.00R20,295/80R22.5 |
|                        | 12 tires+1 spare tire                           |