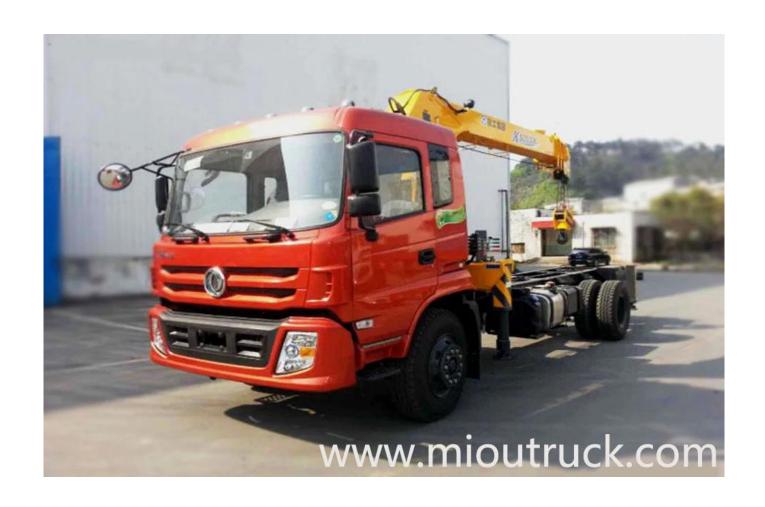

# Product Details

Brand: Dongfeng Model EQ5160JSQF1 Engine: Cummins 190

Drive Wheel: 4×2 Emission:Euro4 Loading capacity: Front axle 5t, rear axle 10t Application: Lorry mounted crane Condition: New Place of Origin: Hubei, China(Mainland)

| Truck Crane       | Item Parameter         |                   |  |
|-------------------|------------------------|-------------------|--|
| Basic Information | Model                  | EQ5160JSQF1       |  |
|                   | Overall Dimension(mm)  | 9000*3670*2490    |  |
|                   | Wheelbase(mm)          | 1860(rear axle)   |  |
|                   | Rated Loading Capacity | 6.355T            |  |
|                   | Chassis Model          | EQ1160GFJ1        |  |
|                   | G.V.W(kg)              | 15.9T             |  |
|                   | Crane Model            | XSQ5200           |  |
|                   | Weight of Crane        | 3.8T              |  |
|                   | Lift Weight            | 5T                |  |
|                   | Spring numbers         | 9/10+8            |  |
| Engine            | Brand & model          | Cummins 190       |  |
|                   | Max. horsepower        | 190hp             |  |
|                   | Max.output torque      | 140kw             |  |
|                   | Drive type             | 6*4               |  |
|                   | Emission standard      | Euro 4            |  |
| Tire              | Tire size              | 10.00-20 10.00R20 |  |
|                   | Tires                  | 6                 |  |
| Gear box          | Brand&Model            | Fast8JS58E        |  |
|                   | Gear numbers           | 8                 |  |