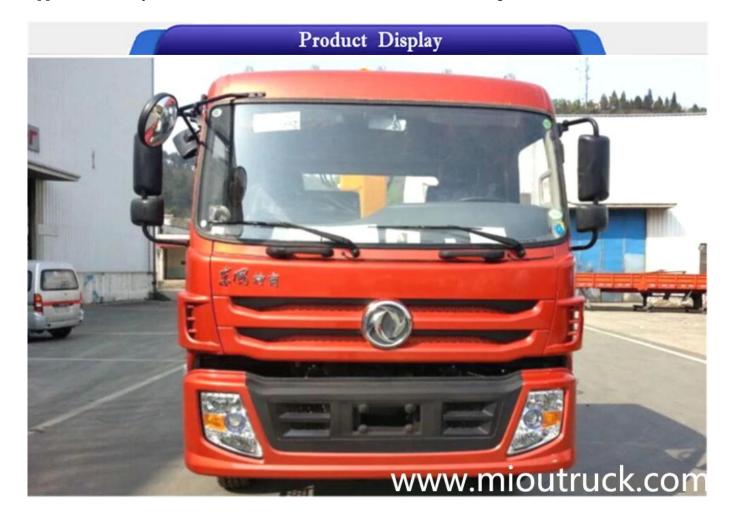

# Product Details

Brand: Dongfeng Model EQ5160JSQF1 Engine: Cummins 190

Drive Wheel: 4×2 Emission:Euro4 Loading capacity: Front axle 5t, rear axle 10t Application: Lorry mounted crane Condition: New Place of Origin: Hubei, China(Mainland)

| Truck Crane       | Item Parameter         |                   |  |
|-------------------|------------------------|-------------------|--|
| Basic Information | Model                  | EQ5160JSQF1       |  |
|                   | Overall Dimension(mm)  | 9000*3670*2490    |  |
|                   | Wheelbase(mm)          | 1860(rear axle)   |  |
|                   | Rated Loading Capacity | 6.355T            |  |
|                   | Chassis Model          | EQ1160GFJ1        |  |
|                   | G.V.W(kg)              | 15.9T             |  |
|                   | Crane Model            | XSQ5200           |  |
|                   | Weight of Crane        | 3.8T              |  |
|                   | Lift Weight            | 5T                |  |
|                   | Spring numbers         | 9/10+8            |  |
| Engine            | Brand & model          | Cummins 190       |  |
|                   | Max. horsepower        | 190hp             |  |
|                   | Max.output torque      | 140kw             |  |
|                   | Drive type             | 6*4               |  |
|                   | Emission standard      | Euro 4            |  |
| Tire              | Tire size              | 10.00-20 10.00R20 |  |
|                   | Tires                  | 6                 |  |
| Gear box          | Brand&Model            | Fast8JS58E        |  |
|                   | Gear numbers           | 8                 |  |