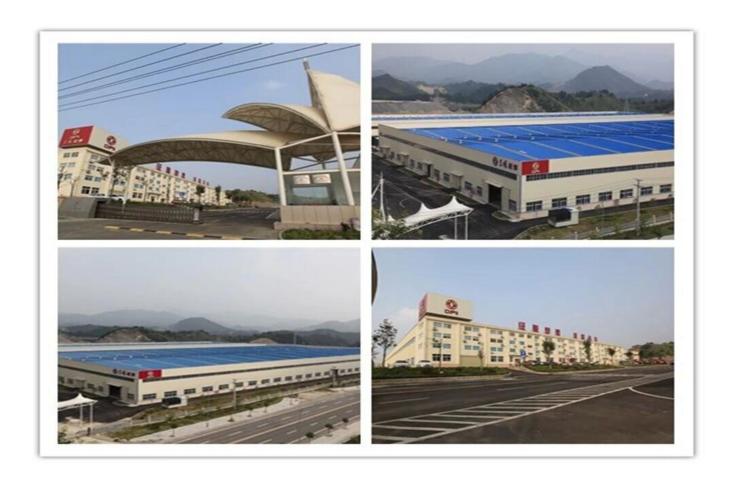

| 6*4               |  |
|                   | Emission standard      | Euro 4            |  |
| Tire              | Tire size              | 10.00-20 10.00R20 |  |
|                   | Tires                  | 6                 |  |
| Gear box          | Brand&Model            | Fast8JS58E        |  |
|                   | Gear numbers           | 8                 |  |

# Our Company & Factory

#### **Brief Introduction:**

Miou is located in Shiyan, Hubei province, China.Our company is specialized in R & D,manufacture and sales of special purpose vehicles .We are the special purpose vehicles production base company of the Chinese Dongfeng Motor Group and also the Overseas Department of Dongfeng Zhengmeng Special Purpose Vehicle Co., Ltd.

### Company Display:



## Factory Display:



## Verified Certificates



## Package & Shipment

Packing: nude, covered with wax, small type can be put into 20'GP or 40'GP, big type can be carried by bulk carriers or ro-ro ship or according to your requirements

Delivery date: 15 days



# **FAQ**

Q:How about the warranty?

A:One year

Q:Do you have ISO certificate?

A:Yes, we have, pls contact us to get our certifications.

Q:How about the delivery time?

A: Most of our trucks are all have in stock ,We can delivery to you within 15 days, if specially ordered , we always need around 30 days for production.

Q:How about shipping?

A:Big size trucks always shipping by RORO or Bulk ship or flat bed container or open top container , small type can shipping by container ,Pls contact us to get a shipping quotation .

Q: How many trucks d