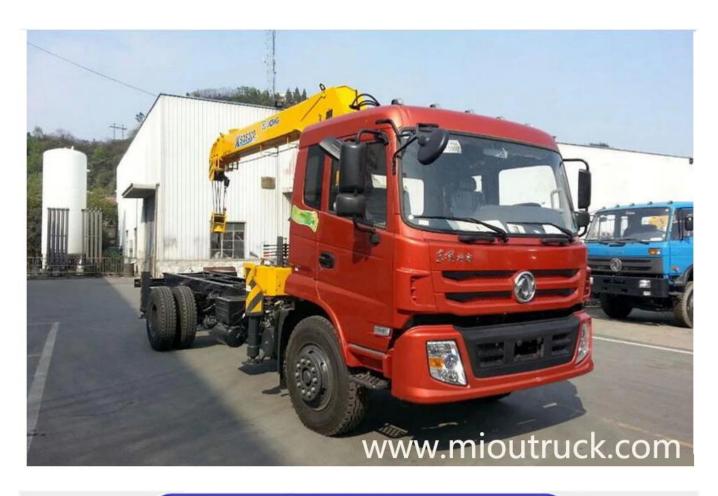

# Product Details

Brand: Dongfeng Model EQ5160JSQF1 Engine: Cummins 190

Drive Wheel: 4×2 Emission:Euro4 Loading capacity: Front axle 5t, rear axle 10t Application: Lorry mounted crane Condition: New Place of Origin: Hubei, China(Mainland)

| Truck Crane       | Item Parameter         |                   |  |
|-------------------|------------------------|-------------------|--|
| Basic Information | Model                  | EQ5160JSQF1       |  |
|                   | Overall Dimension(mm)  | 9000*3670*2490    |  |
|                   | Wheelbase(mm)          | 1860(rear axle)   |  |
|                   | Rated Loading Capacity | 6.355T            |  |
|                   | Chassis Model          | EQ1160GFJ1        |  |
|                   | G.V.W(kg)              | 15.9T             |  |
|                   | Crane Model            | XSQ5200           |  |
|                   | Weight of Crane        | 3.8T              |  |
|                   | Lift Weight            | 5T                |  |
|                   | Spring numbers         | 9/10+8            |  |
| Engine            | Brand & model          | Cummins 190       |  |
|                   | Max. horsepower        | 190hp             |  |
|                   | Max.output torque      | 140kw             |  |
|                   | Drive type             | 6*4               |  |
|                   | Emission standard      | Euro 4            |  |
| Tire              | Tire size              | 10.00-20 10.00R20 |  |
|                   | Tires                  | 6                 |  |
| Gear box          | Brand&Model            | Fast8JS58E        |  |
|                   | Gear numbers           | 8                 |  |