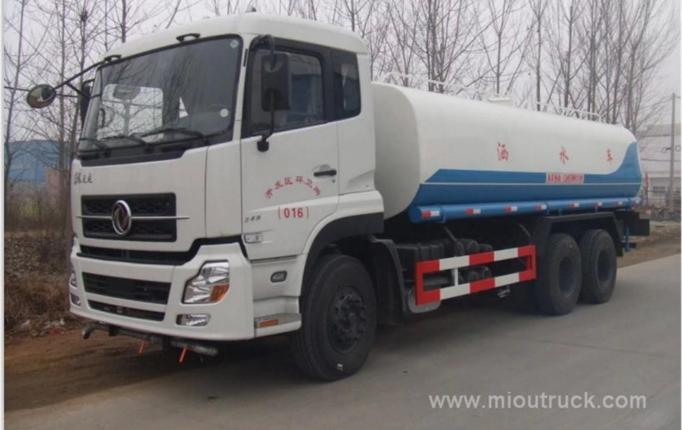

# Product Display

### Product Details

Condition:new Max Speed:90km/h Brand Name:Dongfeng Fuel Type:Diesel Transmission Type:Manual Place of origin:Hubei,China(Mainland)

Fact cubage:20000L Emission Standard: Euro 2

## Technical Parameter

| l Item | l unit | parameter |
|--------|--------|-----------|
| 100111 | uc     | parameter |

| Chassis model            | /                                   | EQ1208GJ5                   |                         |
|--------------------------|-------------------------------------|-----------------------------|-------------------------|
| Overall dimensions       | mm                                  | 9840×2495×2800              |                         |
| Fact cubage              | L                                   | 20000                       |                         |
| Mass in working order    | kg                                  | Appro×10505                 |                         |
| Body internal dimensions | mm                                  | 6500×2300×1500              |                         |
| Wheel base               |                                     | 4350+1300                   |                         |
| F/R track base           |                                     | 1940/1860                   |                         |
| Approach/departure angle | ۰                                   | 32/14                       |                         |
| Exhaust/kw               | ml/kw                               | 5880/155                    |                         |
| Max speed                | km/h                                | 90                          |                         |
| Tire specification       | 10.00R20,10.00-20,11.00-20,11.00R20 | Engine type                 | EQB210-20               |
| Traction system          | 6×4                                 | transmission                | 8-speed with over drive |
| Number of axles 3        |                                     | Electric system             | 24v                     |
| Operation control system | Electrically hydraulic control      | Allowable passengers in cab | 3                       |