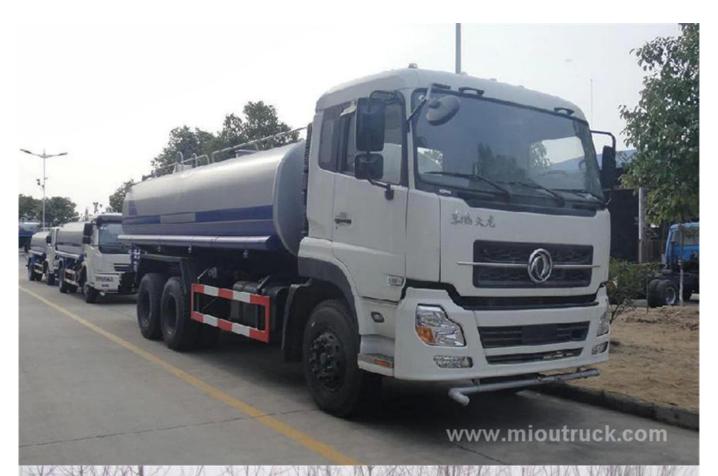

# Product Display

### Product Details

Condition:new Max Speed:90km/h Brand Name:Dongfeng Fuel Type:Diesel Transmission Type:Manual Place of origin:Hubei,China(Mainland)

Fact cubage:20000L Emission Standard: Euro 2

## Technical Parameter

| l Item | l unit | parameter |
|--------|--------|-----------|
| 100111 | uc     | parameter |

| Chassis model            | /                                   | EQ1208GJ5                   |                         |
|--------------------------|-------------------------------------|-----------------------------|-------------------------|
| Overall dimensions       | mm                                  | 9840×2495×2800              |                         |
| Fact cubage              | L                                   | 20000                       |                         |
| Mass in working order    | kg                                  | Appro×10505                 |                         |
| Body internal dimensions | mm                                  | 6500×2300×1500              |                         |
| Wheel base               |                                     | 4350+1300                   |                         |
| F/R track base           |                                     | 1940/1860                   |                         |
| Approach/departure angle | ۰                                   | 32/14                       |                         |
| Exhaust/kw               | ml/kw                               | 5880/155                    |                         |
| Max speed                | km/h                                | 90                          |                         |
| Tire specification       | 10.00R20,10.00-20,11.00-20,11.00R20 | Engine type                 | EQB210-20               |
| Traction system          | 6×4                                 | transmission                | 8-speed with over drive |
| Number of axles 3        |                                     | Electric system             | 24v                     |
| Operation control system | Electrically hydraulic control      | Allowable passengers in cab | 3                       |