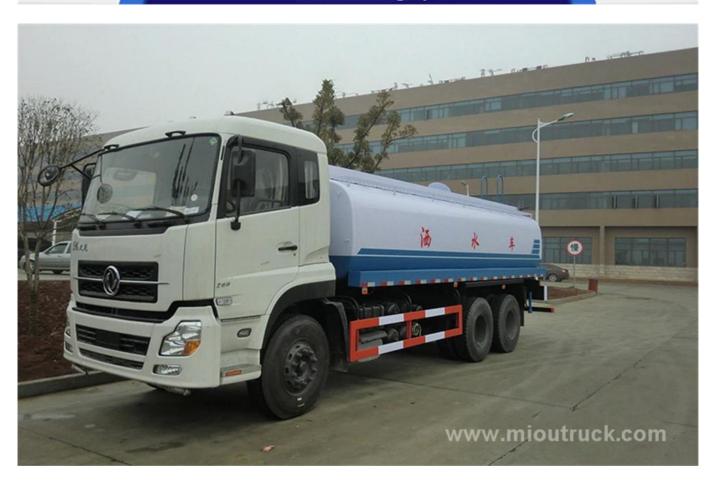

# Product Display

### Product Details

Condition:new Max Speed:90km/h Brand Name:Dongfeng Fuel Type:Diesel Transmission Type:Manual Place of origin:Hubei,China(Mainland)

Fact cubage:20000L Emission Standard: Euro 2

## Technical Parameter

| l Item | l unit | parameter |
|--------|--------|-----------|
| 100111 | uc     | parameter |

| Chassis model            | /                                   | EQ1208GJ5                   |                         |
|--------------------------|-------------------------------------|-----------------------------|-------------------------|
| Overall dimensions       | mm                                  | 9840×2495×2800              |                         |
| Fact cubage              | L                                   | 20000                       |                         |
| Mass in working order    | kg                                  | Appro×10505                 |                         |
| Body internal dimensions | mm                                  | 6500×2300×1500              |                         |
| Wheel base               |                                     | 4350+1300                   |                         |
| F/R track base           |                                     | 1940/1860                   |                         |
| Approach/departure angle | ۰                                   | 32/14                       |                         |
| Exhaust/kw               | ml/kw                               | 5880/155                    |                         |
| Max speed                | km/h                                | 90                          |                         |
| Tire specification       | 10.00R20,10.00-20,11.00-20,11.00R20 | Engine type                 | EQB210-20               |
| Traction system          | 6×4                                 | transmission                | 8-speed with over drive |
| Number of axles 3        |                                     | Electric system             | 24v                     |
| Operation control system | Electrically hydraulic control      | Allowable passengers in cab | 3                       |