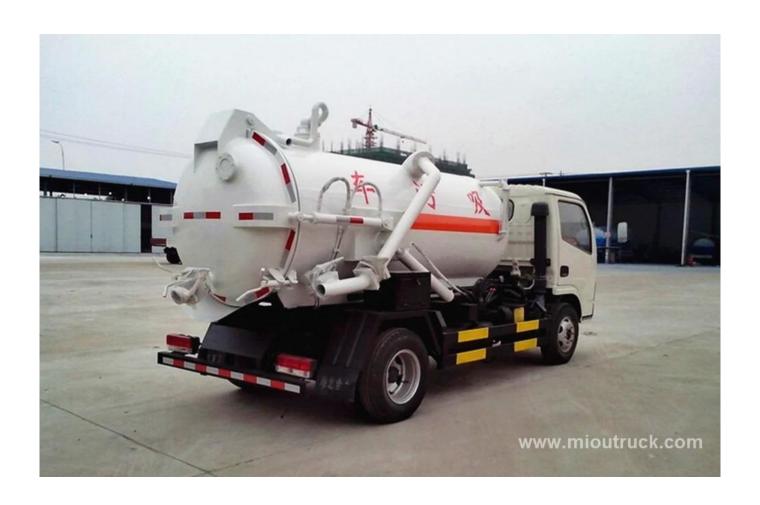

# Product Display

# Technical Parameter

| Item                                            | unit                                | parameter                        |            |
|-------------------------------------------------|-------------------------------------|----------------------------------|------------|
| Vehicle model                                   | 1                                   | HYS5160GXWD Sewage Suction Truck |            |
| Chassis model                                   | 1                                   | DFL1160BX4                       |            |
| Overall dimensions                              | mm                                  | 7980×2490×3000                   |            |
| Fact cubage                                     | L                                   | 9560                             |            |
| GVW                                             | kg                                  | 16000                            |            |
| Body internal dimensions(longer axisx diameter) |                                     | 4200×1700                        |            |
| Wheel base                                      | mm                                  | 4500,,4200                       |            |
| F/R track base                                  |                                     | 1880/1860,1800                   |            |
| Approach/departure angle                        | ٥                                   | 20/18,20/20                      |            |
| Exhaust/hp                                      | ml/kw                               | 6700/155                         |            |
| Max speed                                       | km/h                                | 80                               |            |
| Traction system                                 | 4×2                                 | Engine Type                      | ISDe210 40 |
| Number of axles                                 | 2                                   | Allowable passengers in ca<br>b  | 3          |
| Engine                                          | Dongfeng Cummins Engine             |                                  |            |
| Warranty                                        | 12 month, from the date of delivery |                                  |            |