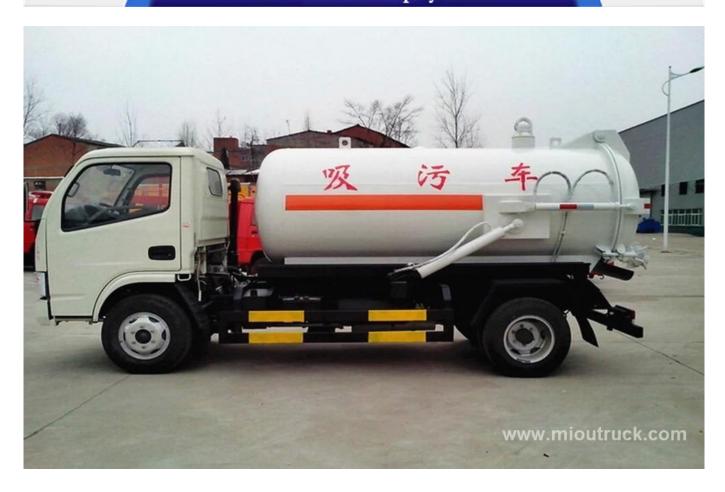

# Product Display

# Technical Parameter

| Item                                            | unit                                | parameter                        |            |
|-------------------------------------------------|-------------------------------------|----------------------------------|------------|
| Vehicle model                                   | 1                                   | HYS5160GXWD Sewage Suction Truck |            |
| Chassis model                                   | 1                                   | DFL1160BX4                       |            |
| Overall dimensions                              | mm                                  | 7980×2490×3000                   |            |
| Fact cubage                                     | L                                   | 9560                             |            |
| GVW                                             | kg                                  | 16000                            |            |
| Body internal dimensions(longer axisx diameter) |                                     | 4200×1700                        |            |
| Wheel base                                      | mm                                  | 4500,,4200                       |            |
| F/R track base                                  |                                     | 1880/1860,1800                   |            |
| Approach/departure angle                        | ٥                                   | 20/18,20/20                      |            |
| Exhaust/hp                                      | ml/kw                               | 6700/155                         |            |
| Max speed                                       | km/h                                | 80                               |            |
| Traction system                                 | 4×2                                 | Engine Type                      | ISDe210 40 |
| Number of axles                                 | 2                                   | Allowable passengers in ca<br>b  | 3          |
| Engine                                          | Dongfeng Cummins Engine             |                                  |            |
| Warranty                                        | 12 month, from the date of delivery |                                  |            |