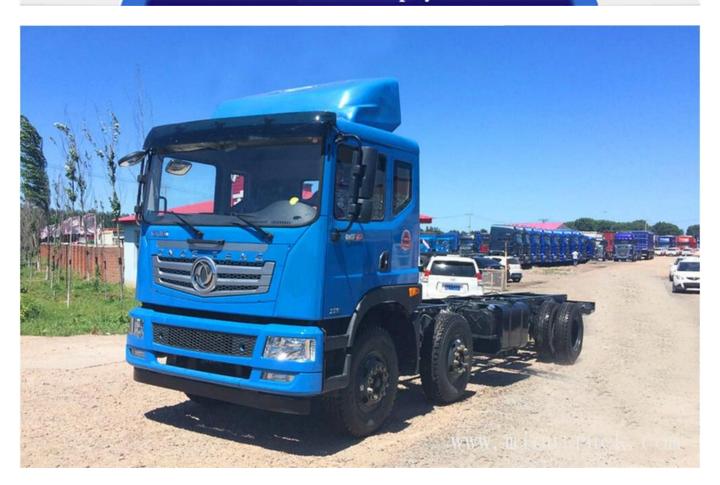

### Product Details

apacity (Load): 10- 20t Drive Wheel: 6x2

Horsepower: 150 - 250hp ransmission Type: Manual Emission Standard: Euro 4

Fuel Type: Diesel

Engine Capacity: 7.255L

# Product Display

| Vehicle mondel            | EQ5252CCYL    |
|---------------------------|---------------|
| Drive Type                | 6X2           |
| Wheelbase                 | 1850+4550mm   |
| Body (L * W * H)          | 10×2.5×3.95 M |
| Front / Rear track        | 1940/1860mm   |
| Max speed                 | 95KM/h        |
| Rated load                | 9.85 Ton      |
| Total Quality             | 25TON         |
| Front/Rear suspension(mm) | 1.25/2.35     |
| engine                    | YC6A240-46    |
| Cylinders                 | 6             |
| Fuel type                 | Diesel        |
| Displacement              | 7.255L        |
| Emission Standards        | EURO 4        |
| Maximum horsepower        | 240hp         |
| Maximum output power      | 177kw         |
| Forward gear              | 8             |
| Reverse Number            | 2             |
| torque                    | 900N·m        |
| Number of tires           | 8             |
| Fuel tank capacity        | 300L          |
| Gearbox                   | DF6S900       |