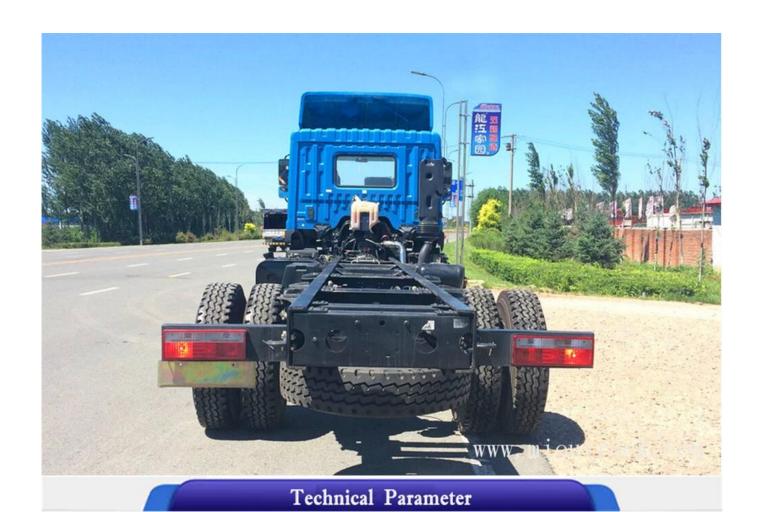

# Product Display

| Vehicle mondel            | EQ5252CCYL    |
|---------------------------|---------------|
| Drive Type                | 6X2           |
| Wheelbase                 | 1850+4550mm   |
| Body (L * W * H)          | 10×2.5×3.95 M |
| Front / Rear track        | 1940/1860mm   |
| Max speed                 | 95KM/h        |
| Rated load                | 9.85 Ton      |
| Total Quality             | 25TON         |
| Front/Rear suspension(mm) | 1.25/2.35     |
| engine                    | YC6A240-46    |
| Cylinders                 | 6             |
| Fuel type                 | Diesel        |
| Displacement              | 7.255L        |
| Emission Standards        | EURO 4        |
| Maximum horsepower        | 240hp         |
| Maximum output power      | 177kw         |
| Forward gear              | 8             |
| Reverse Number            | 2             |
| torque                    | 900N·m        |
| Number of tires           | 8             |
| Fuel tank capacity        | 300L          |
| Gearbox                   | DF6S900       |