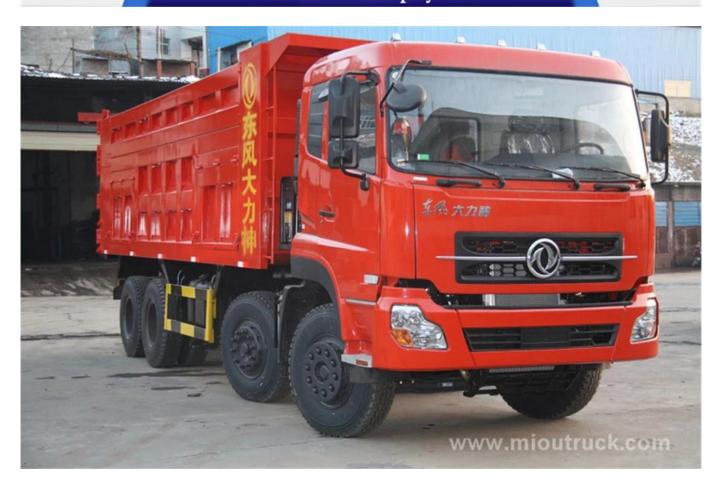

## Product Display

Technical Parameter

| Items   | Descriptions            | Specifications |
|---------|-------------------------|----------------|
| General | Vehicle name            | Dump truck     |
|         | Driving type            | 8x4            |
|         | The total mass(kg)      | 31000          |
|         | Curb weight(kg)         | 16100          |
|         | Payload weight (kg)     | 14770          |
|         | Actual load weight(kg)  | 30000~40000    |
|         | Overall dimensions (mm) | 9750x2490x3450 |
|         | Cargo box size(mm)      | 7000x2300x1210 |
| Engine  | Fuel type               | Diesel         |
|         | Engine brand            | Cummins        |
|         | Engine model            | DCl350-40      |
|         | Engine power(kw)        | 257            |
|         | Displacement(ml)        | 11120          |
|         | Emission standard       | Euro IV        |

| Chassis | Chassis model             | EQ3310          |
|---------|---------------------------|-----------------|
|         | Steering wheel            | Left hand drive |
|         | Axle                      | 4               |
|         | Front/rear axle load(T)   | 6455/6455/17990 |
|         | Tire specification        | 11.00R20        |
|         | Wheelbase (mm)            | 1850+2950+1350  |
|         | Wheel tread(mm)           | 2040/1860       |
|         | Front/rear suspension(mm) | 1460/2050       |
|         | Approach/departure angle  | 25/22           |